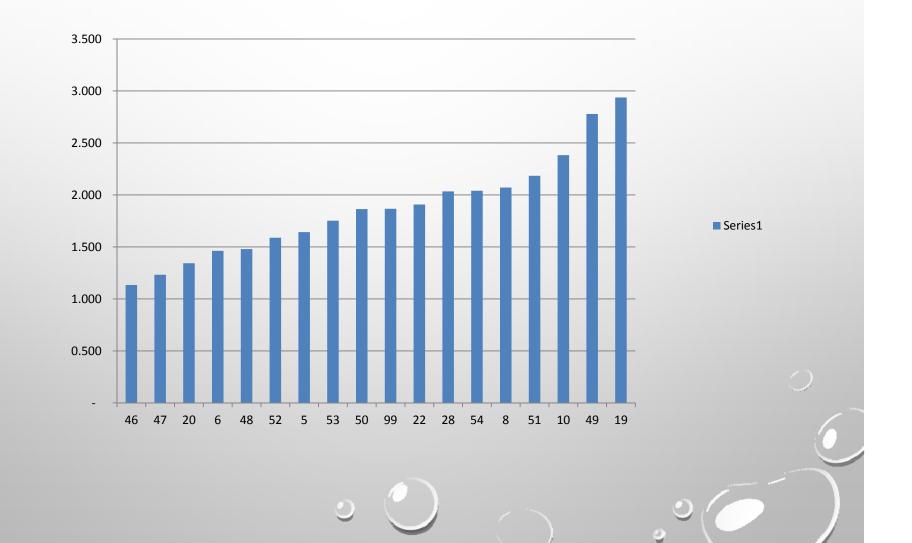

)

 CAPACITY BUILDING
 \$25,000

 MANDT TRAINING
 \$ 5,000

 TOTAL
 \$30,000

| Function 1 | l10 (Student Si | upport Service | s) Spendin | g Comparis | son |
|------------|-----------------|----------------|------------|------------|-----|
|            |                 |                |            |            |     |
|            | Budgetted       | Operating      |            | Ratio:     |     |
|            | Expenditure     | Grant          |            | Expense:   |     |
| District   | 2013-2014       | 2013-2014      | District   | Funding    |     |
| 46         | 7,003,379       | 6,176,400      | 46         | 1.134      |     |
| 47         | 3,660,487       | 2,970,000      | 47         | 1.232      |     |
| 20         | 3,310,568       | 2,464,400      | 20         | 1.343      |     |
| 6          | 3,173,806       | 2,171,000      | 6          | 1.462      |     |
| 48         | 5,600,829       | 3,785,800      | 48         | 1.479      |     |
| 52         | 3,593,940       | 2,262,100      | 52         | 1.589      |     |
| 5          | 8,263,983       | 5,031,200      | 5          | 1.643      |     |
| 53         | 3,596,370       | 2,052,000      | 53         | 1.753      |     |
| 50         | 1,212,061       | 650,200        | 50         | 1.864      |     |
| 99         | 753,697,230     | 403,711,900    | 99         | 1.867      |     |
| 22         | 10,288,248      | 5,392,700      | 22         | 1.908      |     |
| 28         | 5,383,402       | 2,646,800      | 28         | 2.034      |     |
| 54         | 2,783,208       | 1,364,300      | 54         | 2.040      |     |
| 8          | 6,807,854       | 3,287,600      | 8          | 2.071      |     |
| 51         | 2,079,989       | 952,500        | 51         | 2.184      |     |
| 10         | 915,833         | 384,400        | 10         | 2.383      |     |
| 49         | 432,373         | 155,600        | 49         | 2.779      |     |
| 19         | 1,962,033       | 668,000        | 19         | 2.937      |     |

#### **110 Student Support- Expense: Funding (13-14)**

)