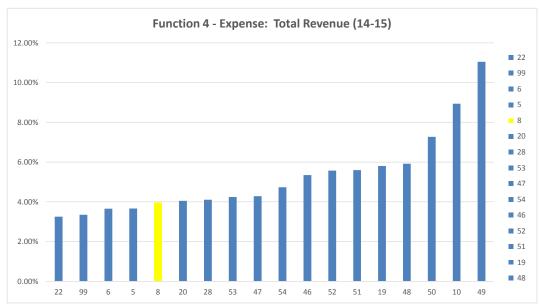

2015-2016 Preliminary Budget - Second & Third Reading Preliminary / April 21, 2015 OPERATING

|                                                   |            |            |           |             | BUI       | DGET DOLLA | RS        |            |         |             |              |
|---------------------------------------------------|------------|------------|-----------|-------------|-----------|------------|-----------|------------|---------|-------------|--------------|
|                                                   | Α          | В          | С         | D           | E         | F          | G         | н          | 1       | J           | Κ            |
|                                                   |            |            |           |             |           |            |           |            | Second  | ·           | ·            |
|                                                   |            | Structural | 2014-2015 |             |           |            |           | Supt's     | Reading |             |              |
|                                                   |            | Deficit    | Carry     | Draft 1     | Draft 2   | Draft 3    | Draft 4   | Recommend- | Debate  | 2015-2016   |              |
|                                                   | 2014-2015  | 2015-2016  | Forwards  | Preliminary | Changes   | Changes    | Changes   | ations     | Changes | Preliminary | Total Change |
| Funded FTE                                        | 4,759      | 4,708      |           |             | 56        |            |           |            |         | 4,764       | 5            |
| Revenue                                           |            |            |           |             |           |            |           |            |         |             |              |
| Operating Grant - MOE                             | 47,260,703 | 46,594,328 |           |             | 313,856   |            | 1,601,071 |            |         | 48,509,255  | 1,248,552    |
| Less: INAC Operating Grant                        | -204,000   | -225,830   |           |             | 21,830    |            | -21,830   |            |         | -225,830    | -21,830      |
| Less: Strike Savings                              | -1,522,791 | 0          |           |             |           |            | 0         |            |         | 0           | 1,522,791    |
| Less: 1% Administrative Savings (based on BC FTE) |            |            |           |             |           | -260,130   | -33,354   |            |         | -293,484    | -293,484     |
| Add: Teacher Collective Agreement Increase        | 754,070    | 0          |           |             | 754,070   |            | -754,070  |            |         | 0           | -754,070     |
| Add: Audit Over-Clawback                          | 113,046    | 0          |           |             |           |            |           |            |         | 0           | -113,046     |
| Total Operating Grant - MOE                       | 46,401,028 | 46,368,498 | 0         | 0           | 1,089,756 | -260,130   | 791,817   |            | 0       | 47,989,941  | 1,588,913    |
| Other Revenue:                                    |            |            |           |             |           |            |           |            |         |             |              |
| Local Education Agreement                         | 204,000    | 225,830    |           |             | -21,830   |            | 21,830    |            |         | 225,830     | 21,830       |
| FSA Scoring                                       | 7,200      | 7,200      |           |             | ,         |            | ,         |            |         | 7,200       | 0            |
| Provincial Exam Marking                           | 1,496      | 1,496      |           |             |           |            |           |            |         | 1,496       | 0            |
| Pay Equity                                        | 300,996    | 300,996    |           |             |           |            |           |            |         | 300,996     | 0            |
| MOE - Education Guarantee                         | 76,000     | 76,000     |           |             |           |            |           |            |         | 76,000      | 0            |
| MOE - Carbon Reimbursement                        | 76,000     | 76,000     |           |             |           |            |           |            |         | 76,000      | 0            |
| MCFD - Physio/Occupational Therapy                | 95,025     | 95,025     |           |             |           |            |           |            |         | 95,025      | 0            |
| IHA - Health Promoting Schools                    | 30,805     | 30,805     |           |             |           |            |           |            |         | 30,805      | 0            |
| Tuition - International                           | 926,790    | 926,790    |           |             |           |            | -47,415   |            |         | 879,375     | -47,415      |
| Homestay Fees Revenue - International             | 481,600    | 481,600    |           |             |           |            | 130,500   |            |         | 612,100     | 130,500      |
| Miscellaneous                                     | 99,941     | 78,046     |           | -6,863      |           |            |           |            |         | 71,183      | -28,758      |
| DASH/ASSAI Grants                                 | 50,000     | 50,000     |           |             |           |            |           |            |         | 50,000      | 0            |
| Industry Training Authority                       | 50,000     | 50,000     |           |             |           |            | 20,000    |            |         | 70,000      | 20,000       |
| Cultural                                          | 10,500     | 3,800      |           |             |           |            |           |            |         | 3,800       | -6,700       |
| Rentals & Community Use of Facilities             | 164,049    | 164,049    |           |             |           |            | -46,307   |            |         | 117,742     | -46,307      |
| Private School Bussing                            | 43,000     | 43,000     |           |             |           |            | 4,000     |            |         | 47,000      | 4,000        |
| Out of Catchment Bussing Fees                     | 29,200     | 29,200     |           |             |           |            | -29,200   |            | 29,000  | 29,000      | -200         |
| Interest                                          | 96,258     | 46,258     |           |             | 50,000    |            |           |            |         | 96,258      | 0            |
| Surplus (less Reserve)                            | 1,797,090  | 0          |           |             |           | 400,000    |           |            |         | 400,000     | -1,397,090   |
| Total Revenue                                     | 50,940,978 | 49,054,593 | 0         | -6,863      | 1,117,926 | 139,870    | 845,225   |            | 29,000  | 51,179,751  | 238,773      |
| Salaries                                          |            |            |           |             |           |            |           |            |         |             |              |
| Teachers                                          | 18,573,768 | 18,573,768 |           |             | 489,023   |            |           |            |         | 19,062,791  | 489,023      |
| Principals Vice Principals                        | 2,876,528  | 2,876,528  |           |             | 93,794    |            | 94,284    |            | 94,284  | 3,158,890   | 282,362      |
| Educational Assistants                            | 2,715,550  | 2,715,550  |           |             | 27,156    |            | -403,234  |            | 163,217 | 2,502,689   | -212,862     |
| Aboriginal Support Workers                        | 259,263    | 259,263    |           |             | 2,593     |            | 4,142     |            |         | 265,998     | 6,735        |

2015-2016 Preliminary Budget - Second & Third Reading Preliminary / April 21, 2015 OPERATING

| A   B   C   D   E   F   G   H   I   Second   Structural   Deficit   Carry   Draft 1   Draft 2   Draft 3   Draft 4   Recommendations   Debate   De | _                      |
|------------------------------------------------------------------------------------------------------------------------------------------------------------------------------------------------------------------------------------------------------------------------------------------------------------------------------------------------------------------------------------------------------------------------------------------------------------------------------------------------------------------------------------------------------------------------------------------------------------------------------------------------------------------------------------------------------------------------------------------------------------------------------------------------------------------------------------------------------------------------------------------------------------------------------------------------------------------------------------------------------------------------------------------------------------------------------------------------------------------------------------------------------------------------------------------------------------------------------------------------------------------------------------------------------------------------------------------------------------------------------------------------------------------------------------------------------------------------------------------------------------------------------------------------------------------------------------------------------------------------------------------------------------------------------------------------------------------------------------------------------------------------------------------------------------------------------------------------------------------------------------------------------------------------------------------------------------------------------------------------------------------------------------------------------------------------------------------------------------------------------|------------------------|
| Noon Hour Supervisors   225,870   225,870   225,870   Clerical - Library   Maintenance   Grounds   145,539   145,539   145,539   145,539   145,539   145,539   145,539   145,539   145,539   145,539   145,539   145,539   145,539   145,539   145,539   145,539   145,539   145,539   145,539   145,539   145,539   145,539   145,539   145,539   145,539   145,539   145,539   145,539   145,539   145,539   145,539   145,539   145,539   145,539   145,539   145,539   145,539   145,539   145,539   145,539   145,539   145,539   145,539   145,539   145,539   145,539   145,539   145,539   145,539   145,539   145,539   145,539   145,539   145,539   145,539   145,539   145,539   145,539   145,539   145,539   145,539   145,539   145,539   145,539   145,539   145,539   145,539   145,539   145,539   145,539   145,539   145,539   145,539   145,539   145,539   145,539   145,539   145,539   145,539   145,539   145,539   145,539   145,539   145,539   145,539   145,539   145,539   145,539   145,539   145,539   145,539   145,539   145,539   145,539   145,539   145,539   145,539   145,539   145,539   145,539   145,539   145,539   145,539   145,539   145,539   145,539   145,539   145,539   145,539   145,539   145,539   145,539   145,539   145,539   145,539   145,539   145,539   145,539   145,539   145,539   145,539   145,539   145,539   145,539   145,539   145,539   145,539   145,539   145,539   145,539   145,539   145,539   145,539   145,539   145,539   145,539   145,539   145,539   145,539   145,539   145,539   145,539   145,539   145,539   145,539   145,539   145,539   145,539   145,539   145,539   145,539   145,539   145,539   145,539   145,539   145,539   145,539   145,539   145,539   145,539   145,539   145,539   145,539   145,539   145,539   145,539   145,539   145,539   145,539   145,539   145,539   145,539   145,539   145,539   145,539   145,539   145,539   145,539   145,539   145,539   145,539   145,539   145,539   145,539   145,539   145,539   145,539   145,539   145,539   145,539   145,539   145,539   145,539   145,539   145,5 | Κ                      |
| Deficit   Carry   Draft 1   Draft 2   Draft 3   Draft 4   Recommendations   Debate   2015-2016   Preliminary   Preliminary   Changes   Changes   Changes   Changes   Changes   Changes   Preliminary   Preliminary | Ī                      |
| Noon Hour Supervisors         225,870         225,870         225,870         225,870         225,870         225,870         225,870         2,259         6,343         64,022         -53,369         53,369         1,374,576         1,374,576         1,374,576         115,552         115,552         115,552         115,552         115,552         115,552         115,552         897,305         897,305         8,973         1,898         908           Grounds         145,539         145,539         145,539         1,455         1,455         -1,724         145                                                                                                                                                                                                                                                                                                                                                                                                                                                                                                                                                                                                                                                                                                                                                                                                                                                                                                                                                                                                                                                                                                                                                                                                                                                                                                                                                                                                                                                                                                                                       |                        |
| Noon Hour Supervisors         225,870         225,870         2,259         6,343         234           Clerical - Office         1,374,576         1,374,576         13,746         64,022         -53,369         1,398           Clerical - Library         115,552         115,552         1,156         28,213         144           Maintenance         897,305         897,305         8,973         1,898         908           Grounds         145,539         145,539         1,455         -1,724         145                                                                                                                                                                                                                                                                                                                                                                                                                                                                                                                                                                                                                                                                                                                                                                                                                                                                                                                                                                                                                                                                                                                                                                                                                                                                                                                                                                                                                                                                                                                                                                                                     | 6                      |
| Clerical - Office     1,374,576     1,374,576     13,746     64,022     -53,369     1,398       Clerical - Library     115,552     115,552     1,156     28,213     14       Maintenance     897,305     897,305     8,973     1,898     908       Grounds     145,539     145,539     1,455     -1,724     145                                                                                                                                                                                                                                                                                                                                                                                                                                                                                                                                                                                                                                                                                                                                                                                                                                                                                                                                                                                                                                                                                                                                                                                                                                                                                                                                                                                                                                                                                                                                                                                                                                                                                                                                                                                                              | y Total Change         |
| Clerical - Library     115,552     115,552     1,156     28,213     14       Maintenance     897,305     897,305     8,973     1,898     90       Grounds     145,539     145,539     1,455     -1,724     14                                                                                                                                                                                                                                                                                                                                                                                                                                                                                                                                                                                                                                                                                                                                                                                                                                                                                                                                                                                                                                                                                                                                                                                                                                                                                                                                                                                                                                                                                                                                                                                                                                                                                                                                                                                                                                                                                                                | 72 8,602               |
| Maintenance       897,305       897,305       8,973       1,898       908         Grounds       145,539       145,539       1,455       -1,724       145                                                                                                                                                                                                                                                                                                                                                                                                                                                                                                                                                                                                                                                                                                                                                                                                                                                                                                                                                                                                                                                                                                                                                                                                                                                                                                                                                                                                                                                                                                                                                                                                                                                                                                                                                                                                                                                                                                                                                                     | 75 24,399              |
| Grounds 145,539 145,539 1,455 -1,724 145                                                                                                                                                                                                                                                                                                                                                                                                                                                                                                                                                                                                                                                                                                                                                                                                                                                                                                                                                                                                                                                                                                                                                                                                                                                                                                                                                                                                                                                                                                                                                                                                                                                                                                                                                                                                                                                                                                                                                                                                                                                                                     | 29,369                 |
|                                                                                                                                                                                                                                                                                                                                                                                                                                                                                                                                                                                                                                                                                                                                                                                                                                                                                                                                                                                                                                                                                                                                                                                                                                                                                                                                                                                                                                                                                                                                                                                                                                                                                                                                                                                                                                                                                                                                                                                                                                                                                                                              | .76 10,871             |
| Custodial 1,710,071 1,710,071 17,101 17,101 -89,541 44,514 1,68:                                                                                                                                                                                                                                                                                                                                                                                                                                                                                                                                                                                                                                                                                                                                                                                                                                                                                                                                                                                                                                                                                                                                                                                                                                                                                                                                                                                                                                                                                                                                                                                                                                                                                                                                                                                                                                                                                                                                                                                                                                                             | .70 - <mark>269</mark> |
|                                                                                                                                                                                                                                                                                                                                                                                                                                                                                                                                                                                                                                                                                                                                                                                                                                                                                                                                                                                                                                                                                                                                                                                                                                                                                                                                                                                                                                                                                                                                                                                                                                                                                                                                                                                                                                                                                                                                                                                                                                                                                                                              | .45 -27,926            |
| Info Tech 330,443 330,443 3,304 21,246 35                                                                                                                                                                                                                                                                                                                                                                                                                                                                                                                                                                                                                                                                                                                                                                                                                                                                                                                                                                                                                                                                                                                                                                                                                                                                                                                                                                                                                                                                                                                                                                                                                                                                                                                                                                                                                                                                                                                                                                                                                                                                                    | 93 24,550              |
| Bus Drivers 1,168,825 1,168,825 11,688 21,400 1,203                                                                                                                                                                                                                                                                                                                                                                                                                                                                                                                                                                                                                                                                                                                                                                                                                                                                                                                                                                                                                                                                                                                                                                                                                                                                                                                                                                                                                                                                                                                                                                                                                                                                                                                                                                                                                                                                                                                                                                                                                                                                          | 33,088                 |
| Other Professionals 1,135,460 1,135,460 -39,060 10,000 110,900 1,766 1,219                                                                                                                                                                                                                                                                                                                                                                                                                                                                                                                                                                                                                                                                                                                                                                                                                                                                                                                                                                                                                                                                                                                                                                                                                                                                                                                                                                                                                                                                                                                                                                                                                                                                                                                                                                                                                                                                                                                                                                                                                                                   | 83,606                 |
| Trustees 98,801 98,801 98,801                                                                                                                                                                                                                                                                                                                                                                                                                                                                                                                                                                                                                                                                                                                                                                                                                                                                                                                                                                                                                                                                                                                                                                                                                                                                                                                                                                                                                                                                                                                                                                                                                                                                                                                                                                                                                                                                                                                                                                                                                                                                                                | 0 0                    |
| Substitutes 1,375,946 1,375,946 -13,105 111,401 1,474                                                                                                                                                                                                                                                                                                                                                                                                                                                                                                                                                                                                                                                                                                                                                                                                                                                                                                                                                                                                                                                                                                                                                                                                                                                                                                                                                                                                                                                                                                                                                                                                                                                                                                                                                                                                                                                                                                                                                                                                                                                                        | 98,296                 |
| Sub-Total - Salaries 33,003,497 33,003,497 0 0 620,082 74,022 -258,941 110,900 303,781 33,85:                                                                                                                                                                                                                                                                                                                                                                                                                                                                                                                                                                                                                                                                                                                                                                                                                                                                                                                                                                                                                                                                                                                                                                                                                                                                                                                                                                                                                                                                                                                                                                                                                                                                                                                                                                                                                                                                                                                                                                                                                                | 849,844                |
| Benefits 9,245,866 9,245,866 28,051 236,487 24,377 -127,092 24,907 93,857 9,520                                                                                                                                                                                                                                                                                                                                                                                                                                                                                                                                                                                                                                                                                                                                                                                                                                                                                                                                                                                                                                                                                                                                                                                                                                                                                                                                                                                                                                                                                                                                                                                                                                                                                                                                                                                                                                                                                                                                                                                                                                              | 53 280,587             |
| Sub-Total - Salaries & Benefits 42,249,363 42,249,363 0 28,051 856,569 98,399 -386,033 135,807 397,638 43,379                                                                                                                                                                                                                                                                                                                                                                                                                                                                                                                                                                                                                                                                                                                                                                                                                                                                                                                                                                                                                                                                                                                                                                                                                                                                                                                                                                                                                                                                                                                                                                                                                                                                                                                                                                                                                                                                                                                                                                                                                | 94 1,130,431           |
| Supplies & Services                                                                                                                                                                                                                                                                                                                                                                                                                                                                                                                                                                                                                                                                                                                                                                                                                                                                                                                                                                                                                                                                                                                                                                                                                                                                                                                                                                                                                                                                                                                                                                                                                                                                                                                                                                                                                                                                                                                                                                                                                                                                                                          |                        |
| Services 927,651 927,651 0 0 0 -89,407 -9,792 29,000 85 <sup>-</sup>                                                                                                                                                                                                                                                                                                                                                                                                                                                                                                                                                                                                                                                                                                                                                                                                                                                                                                                                                                                                                                                                                                                                                                                                                                                                                                                                                                                                                                                                                                                                                                                                                                                                                                                                                                                                                                                                                                                                                                                                                                                         | -70,199                |
| Student Transportation         30,000         30,000         0         0         5,000         3!                                                                                                                                                                                                                                                                                                                                                                                                                                                                                                                                                                                                                                                                                                                                                                                                                                                                                                                                                                                                                                                                                                                                                                                                                                                                                                                                                                                                                                                                                                                                                                                                                                                                                                                                                                                                                                                                                                                                                                                                                            | 5,000                  |
| Professional Development & Travel 1,083,976 1,083,976 0 0 0 -461,778 -201,750 213,362 63:                                                                                                                                                                                                                                                                                                                                                                                                                                                                                                                                                                                                                                                                                                                                                                                                                                                                                                                                                                                                                                                                                                                                                                                                                                                                                                                                                                                                                                                                                                                                                                                                                                                                                                                                                                                                                                                                                                                                                                                                                                    | -450,166               |
| Rentals & Leases 161,002 161,002 0 0 -3,838 -857 150                                                                                                                                                                                                                                                                                                                                                                                                                                                                                                                                                                                                                                                                                                                                                                                                                                                                                                                                                                                                                                                                                                                                                                                                                                                                                                                                                                                                                                                                                                                                                                                                                                                                                                                                                                                                                                                                                                                                                                                                                                                                         | -4,695                 |
| Dues & Fees 236,072 236,072 0 0 -182,896 55                                                                                                                                                                                                                                                                                                                                                                                                                                                                                                                                                                                                                                                                                                                                                                                                                                                                                                                                                                                                                                                                                                                                                                                                                                                                                                                                                                                                                                                                                                                                                                                                                                                                                                                                                                                                                                                                                                                                                                                                                                                                                  | .76 -182,896           |
| Insurance 191,100 191,100 0 0 0 -27,000 -2,400 16:                                                                                                                                                                                                                                                                                                                                                                                                                                                                                                                                                                                                                                                                                                                                                                                                                                                                                                                                                                                                                                                                                                                                                                                                                                                                                                                                                                                                                                                                                                                                                                                                                                                                                                                                                                                                                                                                                                                                                                                                                                                                           | '00 -29,400            |
| Supplies (Includes Surplus) 4,498,771 4,498,771 -32,338 0 -515,965 756 1,000,000 -611,000 4,340                                                                                                                                                                                                                                                                                                                                                                                                                                                                                                                                                                                                                                                                                                                                                                                                                                                                                                                                                                                                                                                                                                                                                                                                                                                                                                                                                                                                                                                                                                                                                                                                                                                                                                                                                                                                                                                                                                                                                                                                                              | -158,547               |
| Utilities 1,391,474 1,391,474 0 0 0 102,445 -6,500 1,48°                                                                                                                                                                                                                                                                                                                                                                                                                                                                                                                                                                                                                                                                                                                                                                                                                                                                                                                                                                                                                                                                                                                                                                                                                                                                                                                                                                                                                                                                                                                                                                                                                                                                                                                                                                                                                                                                                                                                                                                                                                                                     | 19 95,945              |
| Contingency - Independent Learning 0 0 0 0 0 127,000 -52,000 75                                                                                                                                                                                                                                                                                                                                                                                                                                                                                                                                                                                                                                                                                                                                                                                                                                                                                                                                                                                                                                                                                                                                                                                                                                                                                                                                                                                                                                                                                                                                                                                                                                                                                                                                                                                                                                                                                                                                                                                                                                                              | 75,000                 |
| Capital Assets Purchased Transfers 171,569 0 0 0 0 0                                                                                                                                                                                                                                                                                                                                                                                                                                                                                                                                                                                                                                                                                                                                                                                                                                                                                                                                                                                                                                                                                                                                                                                                                                                                                                                                                                                                                                                                                                                                                                                                                                                                                                                                                                                                                                                                                                                                                                                                                                                                         | 0 -171,569             |
| Surplus 0 -1,397,090 1,397,090                                                                                                                                                                                                                                                                                                                                                                                                                                                                                                                                                                                                                                                                                                                                                                                                                                                                                                                                                                                                                                                                                                                                                                                                                                                                                                                                                                                                                                                                                                                                                                                                                                                                                                                                                                                                                                                                                                                                                                                                                                                                                               | 0 0                    |
| Sub-Total - Supplies & Services 8,691,615 7,122,956 0 -32,338 0 350,651 -272,543 1,000,000 -368,638 7,800                                                                                                                                                                                                                                                                                                                                                                                                                                                                                                                                                                                                                                                                                                                                                                                                                                                                                                                                                                                                                                                                                                                                                                                                                                                                                                                                                                                                                                                                                                                                                                                                                                                                                                                                                                                                                                                                                                                                                                                                                    | 88 -891,527            |
| Total Expenditures 50,940,978 49,372,319 0 -4,287 856,569 449,050 -658,576 1,135,807 29,000 51,179                                                                                                                                                                                                                                                                                                                                                                                                                                                                                                                                                                                                                                                                                                                                                                                                                                                                                                                                                                                                                                                                                                                                                                                                                                                                                                                                                                                                                                                                                                                                                                                                                                                                                                                                                                                                                                                                                                                                                                                                                           | 02 220.004             |
| Surplus/(Deficit) 0 -317,726 0 -2,576 261,357 -309,180 1,503,801 -1,135,807 0                                                                                                                                                                                                                                                                                                                                                                                                                                                                                                                                                                                                                                                                                                                                                                                                                                                                                                                                                                                                                                                                                                                                                                                                                                                                                                                                                                                                                                                                                                                                                                                                                                                                                                                                                                                                                                                                                                                                                                                                                                                | 82 238,904             |