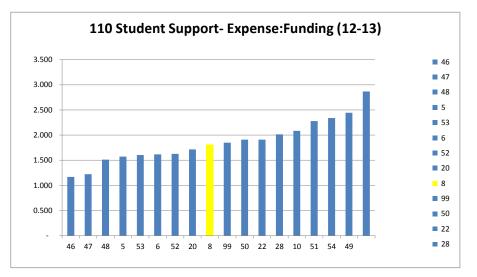

| 1.590    |
| 52       | 3,848,523  | 2,299,100 | 52       | 1.674    |
| 6        | 3,735,241  | 2,153,000 | 6        | 1.735    |
| 49       | 396,220    | 219,600   | 49       | 1.804    |
| 20       | 4,406,281  | 2,381,700 | 20       | 1.850    |
| 8        | 6,271,650  | 3,388,400 | 8        | 1.851    |
| 22       | 10,594,945 | 5,503,700 | 22       | 1.925    |
| 50       | 1,269,217  | 632,300   | 50       | 2.007    |
| 53       | 3,382,636  | 1,676,100 | 53       | 2.018    |
| 28       | 5,413,168  | 2,555,100 | 28       | 2.119    |
| 54       | 3,170,763  | 1,492,400 | 54       | 2.125    |
| 51       | 2,149,917  | 907,100   | 51       | 2.370    |
| 19       | 1,702,530  | 549,100   | 19       | 3.101    |
| 10       | 862,017    | 256,500   | 10       | 3.361    |





|                                       |       |           |           |           |           |           | 2014-2015 |
|---------------------------------------|-------|-----------|-----------|-----------|-----------|-----------|-----------|
| Absences (Lost Productivity)          |       | 2009-2010 | 2010-2011 | 2011-2012 | 2012-2013 | 2013-2014 | (to date) |
| CUPE (hours)                          |       | 22,566    | 50,836    | 34,606    | 68,455    | 69,904    | 49,382    |
| Teacher (days)                        |       | 3,524     | 3,802     | 3,587     | 4,159     | 3,611     | 2,321     |
| PVP (days)                            |       | 488       | 488       | 515       | 947       | 813       | 438       |
| Exempt (days)                         | _     | 387       | 339