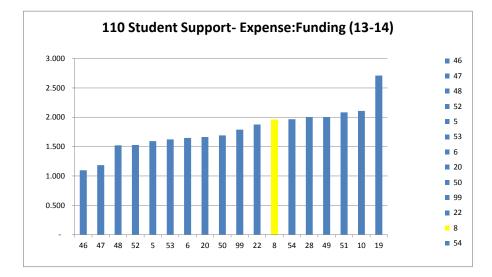

| 1.590    |
| 52       | 3,848,523  | 2,299,100 | 52       | 1.674    |
| 6        | 3,735,241  | 2,153,000 | 6        | 1.735    |
| 49       | 396,220    | 219,600   | 49       | 1.804    |
| 20       | 4,406,281  | 2,381,700 | 20       | 1.850    |
| 8        | 6,271,650  | 3,388,400 | 8        | 1.851    |
| 22       | 10,594,945 | 5,503,700 | 22       | 1.925    |
| 50       | 1,269,217  | 632,300   | 50       | 2.007    |
| 53       | 3,382,636  | 1,676,100 | 53       | 2.018    |
| 28       | 5,413,168  | 2,555,100 | 28       | 2.119    |
| 54       | 3,170,763  | 1,492,400 | 54       | 2.125    |
| 51       | 2,149,917  | 907,100   | 51       | 2.370    |
| 19       | 1,702,530  | 549,100   | 19       | 3.101    |
| 10       | 862,017    | 256,500   | 10       | 3.361    |





|                                       |       |           |           |           |           |           | 2014-2015 |
|---------------------------------------|-------|-----------|-----------|-----------|-----------|-----------|-----------|
| Absences (Lost Productivity)          |       | 2009-2010 | 2010-2011 | 2011-2012 | 2012-2013 | 2013-2014 | (to date) |
| CUPE (hours)                          |       | 22,566    | 50,836    | 34,606    | 68,455    | 69,904    | 49,382    |
| Teacher (days)                        |       | 3,524     | 3,802     | 3,587     | 4,159     | 3,611     | 2,321     |
| PVP (days)                            |       | 488       | 488       | 515       | 947       | 813       | 438       |
| Exempt (days)                         | _     | 387       | 33