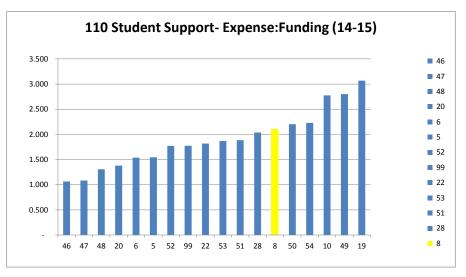

45   | 2,171,000   | 6        | 1.649    |
| 20       | 4,102,817   | 2,464,400   | 20       | 1.665    |
| 50       | 1,099,255   | 650,200     | 50       | 1.691    |
| 99       | 723,040,294 | 403,711,900 | 99       | 1.791    |
| 22       | 10,125,372  | 5,392,700   | 22       | 1.878    |
| 8        | 6,451,852   | 3,287,600   | 8        | 1.962    |
| 54       | 2,681,391   | 1,364,300   | 54       | 1.965    |
| 28       | 5,300,102   | 2,646,800   | 28       | 2.002    |
| 49       | 311,673     | 155,600     | 49       | 2.003    |
| 51       | 1,985,492   | 952,500     | 51       | 2.085    |
| 10       | 810,303     | 384,400     | 10       | 2.108    |
| 19       | 1,809,942   | 668,000     | 19       | 2.709    |
|          |             |             |          |          |



Function 110 (Student Support Services) Spending Comparison

|          | Financial   | Operating   |          | Ratio:   |
|----------|-------------|-------------|----------|----------|
|          | Statements  | Grant       |          | Expense: |
| District | 2012-2013   | 2012-2013   | District | Funding  |
| 46       | 6,633,846   | 5,682,200   | 46       | 1.167    |
| 47       | 3,363,036   | 2,750,000   | 47       | 1.223    |
| 48       | 6,029,928   | 3,987,300   | 48       | 1.512    |
| 5        | 7,307,797   | 4,646,200   | 5        | 1.573    |
| 53       | 3,119,179   | 1,942,400   | 53       | 1.606    |
| 6        | 3,735,241   | 2,308,500   | 6        | 1.618    |
| 52       | 3,605,289   | 2,217,200   | 52       | 1.626    |
| 20       | 4,387,844   | 2,556,300   | 20