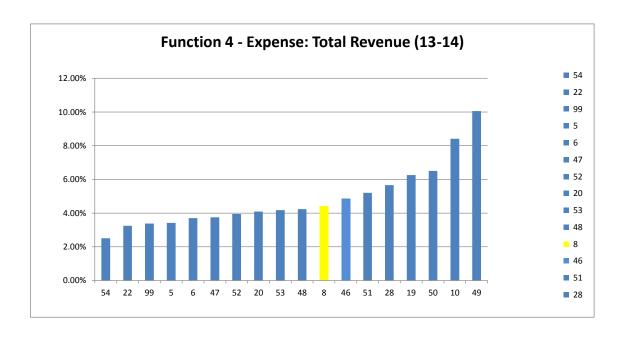

2015-2016 Preliminary Budget - Second & Third Reading Preliminary / April 21, 2015 OPERATING

|                                                   |            |            |           |             | BUI       | DGET DOLLA | RS        |            |         |             |              |
|---------------------------------------------------|------------|------------|-----------|-------------|-----------|------------|-----------|------------|---------|-------------|--------------|
|                                                   | Α          | В          | С         | D           | E         | F          | G         | н          | 1       | J           | Κ            |
|                                                   |            |            |           |             |           |            |           |            | Second  | ·           | ·            |
|                                                   |            | Structural | 2014-2015 |             |           |            |           | Supt's     | Reading |             |              |
|                                                   |            | Deficit    | Carry     | Draft 1     | Draft 2   | Draft 3    | Draft 4   | Recommend- | Debate  | 2015-2016   |              |
|                                                   | 2014-2015  | 2015-2016  | Forwards  | Preliminary | Changes   | Changes    | Changes   | ations     | Changes | Preliminary | Total Change |
| Funded FTE                                        | 4,759      | 4,708      |           |             | 56        |            |           |            |         | 4,764       | 5            |
| Revenue                                           |            |            |           |             |           |            |           |            |         |             |              |
| Operating Grant - MOE                             | 47,260,703 | 46,594,328 |           |             | 313,856   |            | 1,601,071 |            |         | 48,509,255  | 1,248,552    |
| Less: INAC Operating Grant                        | -204,000   | -225,830   |           |             | 21,830    |            | -21,830   |            |         | -225,830    | -21,830      |
| Less: Strike Savings                              | -1,522,791 | 0          |           |             |           |            | 0         |            |         | 0           | 1,522,791    |
| Less: 1% Administrative Savings (based on BC FTE) |            |            |           |             |           | -260,130   | -33,354   |            |         | -293,484    | -293,484     |
| Add: Teacher Collective Agreement Increase        | 754,070    | 0          |           |             | 754,070   |            | -754,070  |            |         | 0           | -754,070     |
| Add: Audit Over-Clawback                          | 113,046    | 0          |           |             |           |            |           |            |         | 0           | -113,046     |
| Total Operating Grant - MOE                       | 46,401,028 | 46,368,498 | 0         | 0           | 1,089,756 | -260,130   | 791,817   |            | 0       | 47,989,941  | 1,588,913    |
| Other Revenue:                                    |            |            |           |             |           |            |           |            |         |             |              |
| Local Education Agreement                         | 204,000    | 225,830    |           |             | -21,830   |            | 21,830    |            |         | 225,830     | 21,830       |
| FSA Scoring                                       | 7,200      | 7,200      |           |             | ,         |            | ,         |            |         | 7,200       | 0            |
| Provincial Exam Marking                           | 1,496      | 1,496      |           |             |           |            |           |            |         | 1,496       | 0            |
| Pay Equity                                        | 300,996    | 300,996    |           |             |           |            |           |            |         | 300,996     | 0            |
| MOE - Education Guarantee                         | 76,000     | 76,000     |           |             |           |            |           |            |         | 76,000      | 0            |
| MOE - Carbon Reimbursement                        | 76,000     | 76,000     |           |             |           |            |           |            |         | 76,000      | 0            |
| MCFD - Physio/Occupational Therapy                | 95,025     | 95,025     |           |             |           |            |           |            |         | 95,025      | 0            |
| IHA - Health Promoting Schools                    | 30,805     | 30,805     |           |             |           |            |           |            |         | 30,805      | 0            |
| Tuition - International                           | 926,790    | 926,790    |           |             |           |            | -47,415   |            |         | 879,375     | -47,415      |
| Homestay Fees Revenue - International             | 481,600    | 481,600    |           |             |           |            | 130,500   |            |         | 612,100     | 130,500      |
| Miscellaneous                                     | 99,941     | 78,046     |           | -6,863      |           |            |           |            |         | 71,183      | -28,758      |
| DASH/ASSAI Grants                                 | 50,000     | 50,000     |           |             |           |            |           |            |         | 50,000      | 0            |
| Industry Training Authority                       | 50,000     | 50,000     |           |             |           |            | 20,000    |            |         | 70,000      | 20,000       |
| Cultural                                          | 10,500     | 3,800      |           |             |           |            |           |            |         | 3,800       | -6,700       |
| Rentals & Community Use of Facilities             | 164,049    | 164,049    |           |             |           |            | -46,307   |            |         | 117,742     | -46,307      |
| Private School Bussing                            | 43,000     | 43,000     |           |             |           |            | 4,000     |            |         | 47,000      | 4,000        |
| Out of Catchment Bussing Fees                     | 29,200     | 29,200     |           |             |           |            | -29,200   |            | 29,000  | 29,000      | -200         |
| Interest                                          | 96,258     | 46,258     |           |             | 50,000    |            |           |            |         | 96,258      | 0            |
| Surplus (less Reserve)                            | 1,797,090  | 0          |           |             |           | 400,000    |           |            |         | 400,000     | -1,397,090   |
| Total Revenue                                     | 50,940,978 | 49,054,593 | 0         | -6,863      | 1,117,926 | 139,870    | 845,225   |            | 29,000  | 51,179,751  | 238,773      |
| Salaries                                          |            |            |           |             |           |            |           |            |         |             |              |
| Teachers                                          | 18,573,768 | 18,573,768 |           |             | 489,023   |            |           |            |         | 19,062,791  | 489,023      |
| Principals Vice Principals                        | 2,876,528  | 2,876,528  |           |             | 93,794    |            | 94,284    |            | 94,284  | 3,158,890   | 282,362      |
| Educational Assistants                            | 2,715,550  | 2,715,550  |           |             | 27,156    |            | -403,234  |            | 163,217 | 2,502,689   | -212,862     |
| Aboriginal Support Workers                        | 259,263    | 259,263    |           |             | 2,593     |            | 4,142     |            |         | 265,998     | 6,735        |

2015-2016 Preliminary Budget - Second & Third Reading Preliminary / April 21, 2015 OPERATING

| A   B   C   D   E   F   G   H   I   Second   Structural   Deficit   Carry   Draft 1   Draft 2   Draft 3   Draft 4   Recommendations   Debate   De | _                      |
|------------------------------------------------------------------------------------------------------------------------------------------------------------------------------------------------------------------------------------------------------------------------------------------------------------------------------------------------------------------------------------------------------------------------------------------------------------------------------------------------------------------------------------------------------------------------------------------------------------------------------------------------------------------------------------------------------------------------------------------------------------------------------------------------------------------------------------------------------------------------------------------------------------------------------------------------------------------------------------------------------------------------------------------------------------------------------------------------------------------------------------------------------------------------------------------------------------------------------------------------------------------------------------------------------------------------------------------------------------------------------------------------------------------------------------------------------------------------------------------------------------------------------------------------------------------------------------------------------------------------------------------------------------------------------------------------------------------------------------------------------------------------------------------------------------------------------------------------------------------------------------------------------------------------------------------------------------------------------------------------------------------------------------------------------------------------------------------------------------------------------|------------------------|
| Noon Hour Supervisors   225,870   225,870   225,870   Clerical - Library   Maintenance   Grounds   145,539   145,539   145,539   145,539   145,539   145,539   145,539   145,539   145,539   145,539   145,539   145,539   145,539   145,539   145,539   145,539   145,539   145,539   145,539   145,539   145,539   145,539   145,539   145,539   145,539   145,539   145,539   145,539   145,539   145,539   145,539   145,539   145,539   145,539   145,539   145,539   145,539   145,539   145,539   145,539   145,539   145,539   145,539   145,539   145,539   145,539   145,539   145,539   145,539   145,539   145,539   145,539   145,539   145,539   145,539   145,539   145,539   145,539   145,539   145,539   145,539   145,539   145,539   145,539   145,539   145,539   145,539   145,539   145,539   145,539   145,539   145,539   145,539   145,539   145,539   145,539   145,539   145,539   145,539   145,539   145,539   145,539   145,539   145,539   145,539   145,539   145,539   145,539   145,539   145,539   145,539   145,539   145,539   145,539   145,539   145,539   145,539   145,539   145,539   145,539   145,539   145,539   145,539   145,539   145,539   145,539   145,539   145,539   145,539   145,539   145,539   145,539   145,539   145,539   145,539   145,539   145,539   145,539   145,539   145,539   145,539   145,539   145,539   145,539   145,539   145,539   145,539   145,539   145,539   145,539   145,539   145,539   145,539   145,539   145,539   145,539   145,539   145,539   145,539   145,539   145,539   145,539   145,539   145,539   145,539   145,539   145,539   145,539   145,539   145,539   145,539   145,539   145,539   145,539   145,539   145,539   145,539   145,539   145,539   145,539   145,539   145,539   145,539   145,539   145,539   145,539   145,539   145,539   145,539   145,539   145,539   145,539   145,539   145,539   145,539   145,539   145,539   145,539   145,539   145,539   145,539   145,539   145,539   145,539   145,539   145,539   145,539   145,539   145,539   145,539   145,539   145,539   145,539   145,539   145,5 | Κ                      |
| Deficit   Carry   Draft 1   Draft 2   Draft 3   Draft 4   Recommendations   Debate   2015-2016   Preliminary   Preliminary   Changes   Changes   Changes   Changes   Changes   Changes   Preliminary   Preliminary | Ī                      |
| Noon Hour Supervisors         225,870         225,870         225,870         225,870         225,870         225,870         225,870         2,259         6,343         64,022         -53,369         53,369         1,374,576         1,374,576         1,374,576         115,552         115,552         115,552         115,552         115,552         115,552         115,552         897,305         897,305         8,973         1,898         908           Grounds         145,539         145,539         145,539         1,455         1,455         -1,724         145                                                                                                                                                                                                                                                                                                                                                                                                                                                                                                                                                                                                                                                                                                                                                                                                                                                                                                                                                                                                                                                                                                                                                                                                                                                                                                                                                                                                                                                                                                                                       |                        |
| Noon Hour Supervisors         225,870         225,870         2,259         6,343         234           Clerical - Office         1,374,576         1,374,576         13,746         64,022         -53,369         1,398           Clerical - Library         115,552         115,552         1,156         28,213         144           Maintenance         897,305         897,305         8,973         1,898         908           Grounds         145,539         145,539         1,455         -1,724         145                                                                                                                                                                                                                                                                                                                                                                                                                                                                                                                                                                                                                                                                                                                                                                                                                                                                                                                                                                                                                                                                                                                                                                                                                                                                                                                                                                                                                                                                                                                                                                                                     | 6                      |
| Clerical - Office     1,374,576     1,374,576     13,746     64,022     -53,369     1,398       Clerical - Library     115,552     115,552     1,156     28,213     14       Maintenance     897,305     897,305     8,973     1,898     908       Grounds     145,539     145,539     1,455     -1,724     145                                                                                                                                                                                                                                                                                                                                                                                                                                                                                                                                                                                                                                                                                                                                                                                                                                                                                                                                                                                                                                                                                                                                                                                                                                                                                                                                                                                                                                                                                                                                                                                                                                                                                                                                                                                                              | y Total Change         |
| Clerical - Library     115,552     115,552     1,156     28,213     14       Maintenance     897,305     897,305     8,973     1,898     90       Grounds     145,539     145,539     1,455     -1,724     14                                                                                                                                                                                                                                                                                                                                                                                                                                                                                                                                                                                                                                                                                                                                                                                                                                                                                                                                                                                                                                                                                                                                                                                                                                                                                                                                                                                                                                                                                                                                                                                                                                                                                                                                                                                                                                                                                                                | 72 8,602               |
| Maintenance       897,305       897,305       8,973       1,898       908         Grounds       145,539       145,539       1,455       -1,724       145                                                                                                                                                                                                                                                                                                                                                                                                                                                                                                                                                                                                                                                                                                                                                                                                                                                                                                                                                                                                                                                                                                                                                                                                                                                                                                                                                                                                                                                                                                                                                                                                                                                                                                                                                                                                                                                                                                                                                                     | 75 24,399              |
| Grounds 145,539 145,539 1,455 -1,724 145                                                                                                                                                                                                                                                                                                                                                                                                                                                                                                                                                                                                                                                                                                                                                                                                                                                                                                                                                                                                                                                                                                                                                                                                                                                                                                                                                                                                                                                                                                                                                                                                                                                                                                                                                                                                                                                                                                                                                                                                                                                                                     | 29,369                 |
|                                                                                                                                                                                                                                                                                                                                                                                                                                                                                                                                                                                                                                                                                                                                                                                                                                                                                                                                                                                                                                                                                                                                                                                                                                                                                                                                                                                                                                                                                                                                                                                                                                                                                                                                                                                                                                                                                                                                                                                                                                                                                                                              | .76 10,871             |
| Custodial 1,710,071 1,710,071 17,101 17,101 -89,541 44,514 1,68:                                                                                                                                                                                                                                                                                                                                                                                                                                                                                                                                                                                                                                                                                                                                                                                                                                                                                                                                                                                                                                                                                                                                                                                                                                                                                                                                                                                                                                                                                                                                                                                                                                                                                                                                                                                                                                                                                                                                                                                                                                                             | .70 - <mark>269</mark> |
|                                                                                                                                                                                                                                                                                                                                                                                                                                                                                                                                                                                                                                                                                                                                                                                                                                                                                                                                                                                                                                                                                                                                                                                                                                                                                                                                                                                                                                                                                                                                                                                                                                                                                                                                                                                                                                                                                                                                                                                                                                                                                                                              | .45 -27,926            |
| Info Tech 330,443 330,443 3,304 21,246 35                                                                                                                                                                                                                                                                                                                                                                                                                                                                                                                                                                                                                                                                                                                                                                                                                                                                                                                                                                                                                                                                                                                                                                                                                                                                                                                                                                                                                                                                                                                                                                                                                                                                                                                                                                                                                                                                                                                                                                                                                                                                                    | 93 24,550              |
| Bus Drivers 1,168,825 1,168,825 11,688 21,400 1,203                                                                                                                                                                                                                                                                                                                                                                                                                                                                                                                                                                                                                                                                                                                                                                                                                                                                                                                                                                                                                                                                                                                                                                                                                                                                                                                                                                                                                                                                                                                                                                                                                                                                                                                                                                                                                                                                                                                                                                                                                                                                          | 33,088                 |
| Other Professionals 1,135,460 1,135,460 -39,060 10,000 110,900 1,766 1,219                                                                                                                                                                                                                                                                                                                                                                                                                                                                                                                                                                                                                                                                                                                                                                                                                                                                                                                                                                                                                                                                                                                                                                                                                                                                                                                                                                                                                                                                                                                                                                                                                                                                                                                                                                                                                                                                                                                                                                                                                                                   | 83,606                 |
| Trustees 98,801 98,801 98,801                                                                                                                                                                                                                                                                                                                                                                                                                                                                                                                                                                                                                                                                                                                                                                                                                                                                                                                                                                                                                                                                                                                                                                                                                                                                                                                                                                                                                                                                                                                                                                                                                                                                                                                                                                                                                                                                                                                                                                                                                                                                                                | 0 0                    |
| Substitutes 1,375,946 1,375,946 -13,105 111,401 1,474                                                                                                                                                                                                                                                                                                                                                                                                                                                                                                                                                                                                                                                                                                                                                                                                                                                                                                                                                                                                                                                                                                                                                                                                                                                                                                                                                                                                                                                                                                                                                                                                                                                                                                                                                                                                                                                                                                                                                                                                                                                                        | 98,296                 |
| Sub-Total - Salaries 33,003,497 33,003,497 0 0 620,082 74,022 -258,941 110,900 303,781 33,85:                                                                                                                                                                                                                                                                                                                                                                                                                                                                                                                                                                                                                                                                                                                                                                                                                                                                                                                                                                                                                                                                                                                                                                                                                                                                                                                                                                                                                                                                                                                                                                                                                                                                                                                                                                                                                                                                                                                                                                                                                                | 849,844                |
| Benefits 9,245,866 9,245,866 28,051 236,487 24,377 -127,092 24,907 93,857 9,520                                                                                                                                                                                                                                                                                                                                                                                                                                                                                                                                                                                                                                                                                                                                                                                                                                                                                                                                                                                                                                                                                                                                                                                                                                                                                                                                                                                                                                                                                                                                                                                                                                                                                                                                                                                                                                                                                                                                                                                                                                              | 53 280,587             |
| Sub-Total - Salaries & Benefits 42,249,363 42,249,363 0 28,051 856,569 98,399 -386,033 135,807 397,638 43,379                                                                                                                                                                                                                                                                                                                                                                                                                                                                                                                                                                                                                                                                                                                                                                                                                                                                                                                                                                                                                                                                                                                                                                                                                                                                                                                                                                                                                                                                                                                                                                                                                                                                                                                                                                                                                                                                                                                                                                                                                | 94 1,130,431           |
| Supplies & Services                                                                                                                                                                                                                                                                                                                                                                                                                                                                                                                                                                                                                                                                                                                                                                                                                                                                                                                                                                                                                                                                                                                                                                                                                                                                                                                                                                                                                                                                                                                                                                                                                                                                                                                                                                                                                                                                                                                                                                                                                                                                                                          |                        |
| Services 927,651 927,651 0 0 0 -89,407 -9,792 29,000 85 <sup>-</sup>                                                                                                                                                                                                                                                                                                                                                                                                                                                                                                                                                                                                                                                                                                                                                                                                                                                                                                                                                                                                                                                                                                                                                                                                                                                                                                                                                                                                                                                                                                                                                                                                                                                                                                                                                                                                                                                                                                                                                                                                                                                         | -70,199                |
| Student Transportation         30,000         30,000         0         0         5,000         3!                                                                                                                                                                                                                                                                                                                                                                                                                                                                                                                                                                                                                                                                                                                                                                                                                                                                                                                                                                                                                                                                                                                                                                                                                                                                                                                                                                                                                                                                                                                                                                                                                                                                                                                                                                                                                                                                                                                                                                                                                            | 5,000                  |
| Professional Development & Travel 1,083,976 1,083,976 0 0 0 -461,778 -201,750 213,362 63:                                                                                                                                                                                                                                                                                                                                                                                                                                                                                                                                                                                                                                                                                                                                                                                                                                                                                                                                                                                                                                                                                                                                                                                                                                                                                                                                                                                                                                                                                                                                                                                                                                                                                                                                                                                                                                                                                                                                                                                                                                    | -450,166               |
| Rentals & Leases 161,002 161,002 0 0 -3,838 -857 150                                                                                                                                                                                                                                                                                                                                                                                                                                                                                                                                                                                                                                                                                                                                                                                                                                                                                                                                                                                                                                                                                                                                                                                                                                                                                                                                                                                                                                                                                                                                                                                                                                                                                                                                                                                                                                                                                                                                                                                                                                                                         | -4,695                 |
| Dues & Fees 236,072 236,072 0 0 -182,896 55                                                                                                                                                                                                                                                                                                                                                                                                                                                                                                                                                                                                                                                                                                                                                                                                                                                                                                                                                                                                                                                                                                                                                                                                                                                                                                                                                                                                                                                                                                                                                                                                                                                                                                                                                                                                                                                                                                                                                                                                                                                                                  | .76 -182,896           |
| Insurance 191,100 191,100 0 0 0 -27,000 -2,400 16:                                                                                                                                                                                                                                                                                                                                                                                                                                                                                                                                                                                                                                                                                                                                                                                                                                                                                                                                                                                                                                                                                                                                                                                                                                                                                                                                                                                                                                                                                                                                                                                                                                                                                                                                                                                                                                                                                                                                                                                                                                                                           | '00 -29,400            |
| Supplies (Includes Surplus) 4,498,771 4,498,771 -32,338 0 -515,965 756 1,000,000 -611,000 4,340                                                                                                                                                                                                                                                                                                                                                                                                                                                                                                                                                                                                                                                                                                                                                                                                                                                                                                                                                                                                                                                                                                                                                                                                                                                                                                                                                                                                                                                                                                                                                                                                                                                                                                                                                                                                                                                                                                                                                                                                                              | -158,547               |
| Utilities 1,391,474 1,391,474 0 0 0 102,445 -6,500 1,48°                                                                                                                                                                                                                                                                                                                                                                                                                                                                                                                                                                                                                                                                                                                                                                                                                                                                                                                                                                                                                                                                                                                                                                                                                                                                                                                                                                                                                                                                                                                                                                                                                                                                                                                                                                                                                                                                                                                                                                                                                                                                     | 19 95,945              |
| Contingency - Independent Learning 0 0 0 0 0 127,000 -52,000 75                                                                                                                                                                                                                                                                                                                                                                                                                                                                                                                                                                                                                                                                                                                                                                                                                                                                                                                                                                                                                                                                                                                                                                                                                                                                                                                                                                                                                                                                                                                                                                                                                                                                                                                                                                                                                                                                                                                                                                                                                                                              | 75,000                 |
| Capital Assets Purchased Transfers 171,569 0 0 0 0 0                                                                                                                                                                                                                                                                                                                                                                                                                                                                                                                                                                                                                                                                                                                                                                                                                                                                                                                                                                                                                                                                                                                                                                                                                                                                                                                                                                                                                                                                                                                                                                                                                                                                                                                                                                                                                                                                                                                                                                                                                                                                         | 0 -171,569             |
| Surplus 0 -1,397,090 1,397,090                                                                                                                                                                                                                                                                                                                                                                                                                                                                                                                                                                                                                                                                                                                                                                                                                                                                                                                                                                                                                                                                                                                                                                                                                                                                                                                                                                                                                                                                                                                                                                                                                                                                                                                                                                                                                                                                                                                                                                                                                                                                                               | 0 0                    |
| Sub-Total - Supplies & Services 8,691,615 7,122,956 0 -32,338 0 350,651 -272,543 1,000,000 -368,638 7,800                                                                                                                                                                                                                                                                                                                                                                                                                                                                                                                                                                                                                                                                                                                                                                                                                                                                                                                                                                                                                                                                                                                                                                                                                                                                                                                                                                                                                                                                                                                                                                                                                                                                                                                                                                                                                                                                                                                                                                                                                    | 88 -891,527            |
| Total Expenditures 50,940,978 49,372,319 0 -4,287 856,569 449,050 -658,576 1,135,807 29,000 51,179                                                                                                                                                                                                                                                                                                                                                                                                                                                                                                                                                                                                                                                                                                                                                                                                                                                                                                                                                                                                                                                                                                                                                                                                                                                                                                                                                                                                                                                                                                                                                                                                                                                                                                                                                                                                                                                                                                                                                                                                                           | 02 220.004             |
| Surplus/(Deficit) 0 -317,726 0 -2,576 261,357 -309,180 1,503,801 -1,135,807 0                                                                                                                                                                                                                                                                                                                                                                                                                                                                                                                                                                                                                                                                                                                                                                                                                                                                                                                                                                                                                                                                                                                                                                                                                                                                                                                                                                                                                                                                                                                                                                                                                                                                                                                                                                                                                                                                                                                                                                                                                                                | 82 238,904             |