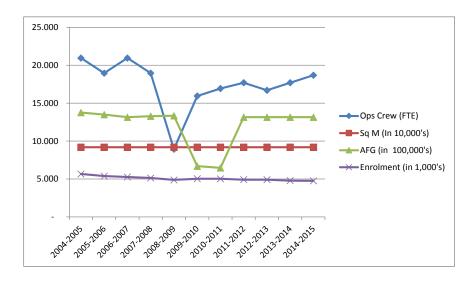

--|--------------|
|           | (FTE)    | 10,000's) | 100,000's) | (in 1,000's) |
| 2004-2005 | 20.955   | 9.19      | 13.77      | 5.65         |
| 2005-2006 | 18.955   | 9.19      | 13.50      | 5.38         |
| 2006-2007 | 20.954   | 9.19      | 13.15      | 5.26         |
| 2007-2008 | 18.953   | 9.19      | 13.28      | 5.14         |
| 2008-2009 | 8.942    | 9.19      | 13.34      | 4.88         |
| 2009-2010 | 15.942   | 9.19      | 6.69       | 5.04         |
| 2010-2011 | 16.943   | 9.19      | 6.46       | 5.03         |
| 2011-2012 | 17.693   | 9.19      | 13.15      | 4.91         |
| 2012-2013 | 16.693   | 9.19      | 13.15      | 4.91         |
| 2013-2014 | 17.693   | 9.19      | 13.15      | 4.79         |
| 2014-2015 | 18.693   | 9.19      | 13.15      | 4.76         |





Function 4 (Administration) Spending Comparison

Function 4 (Administration) Spending Comparison

|          |            |                      |          | Ratio:   |          |            | Total      |          | Ra |
|----------|------------|----------------------|----------|----------|----------|------------|------------|----------|----|
|          | Financial  |                      |          | Expense: |          | Financial  | Revenue    |          | Е  |
|          | Statements | <b>Total Revenue</b> |          | Total    |          | Statements | 2013-2014  |          | T  |
| District | 2014-2015  | 2014-2015            | District | Revenue  | District | 2013-2014  | (Millions) | District | F  |
| 22       | 2.416      | 74.380               | 22       | 3.25%    | 54