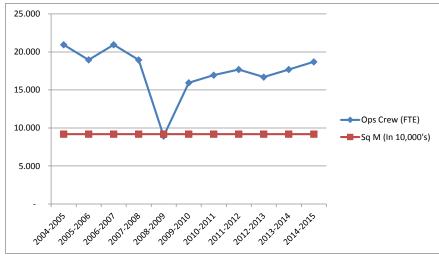

2015-2016 Preliminary Budget - Second & Third Reading Preliminary / April 21, 2015 OPERATING

|                                                   |            |            |           |             | BUI       | DGET DOLLA | RS        |            |         |             |              |
|---------------------------------------------------|------------|------------|-----------|-------------|-----------|------------|-----------|------------|---------|-------------|--------------|
|                                                   | Α          | В          | С         | D           | E         | F          | G         | н          | 1       | J           | Κ            |
|                                                   |            |            |           |             |           |            |           |            | Second  | ·           | ·            |
|                                                   |            | Structural | 2014-2015 |             |           |            |           | Supt's     | Reading |             |              |
|                                                   |            | Deficit    | Carry     | Draft 1     | Draft 2   | Draft 3    | Draft 4   | Recommend- | Debate  | 2015-2016   |              |
|                                                   | 2014-2015  | 2015-2016  | Forwards  | Preliminary | Changes   | Changes    | Changes   | ations     | Changes | Preliminary | Total Change |
| Funded FTE                                        | 4,759      | 4,708      |           |             | 56        |            |           |            |         | 4,764       | 5            |
| Revenue                                           |            |            |           |             |           |            |           |            |         |             |              |
| Operating Grant - MOE                             | 47,260,703 | 46,594,328 |           |             | 313,856   |            | 1,601,071 |            |         | 48,509,255  | 1,248,552    |
| Less: INAC Operating Grant                        | -204,000   | -225,830   |           |             | 21,830    |            | -21,830   |            |         | -225,830    | -21,830      |
| Less: Strike Savings                              | -1,522,791 | 0          |           |             |           |            | 0         |            |         | 0           | 1,522,791    |
| Less: 1% Administrative Savings (based on BC FTE) |            |            |           |             |           | -260,130   | -33,354   |            |         | -293,484    | -293,484     |
| Add: Teacher Collective Agreement Increase        | 754,070    | 0          |           |             | 754,070   |            | -754,070  |            |         | 0           | -754,070     |
| Add: Audit Over-Clawback                          | 113,046    | 0          |           |             |           |            |           |            |         | 0           | -113,046     |
| Total Operating Grant - MOE                       | 46,401,028 | 46,368,498 | 0         | 0           | 1,089,756 | -260,130   | 791,817   |            | 0       | 47,989,941  | 1,588,913    |
| Other Revenue:                                    |            |            |           |             |           |            |           |            |         |             |              |
| Local Education Agreement                         | 204,000    | 225,830    |           |             | -21,830   |            | 21,830    |            |         | 225,830     | 21,830       |
| FSA Scoring                                       | 7,200      | 7,200      |           |             | ,         |            | ,         |            |         | 7,200       | 0            |
| Provincial Exam Marking                           | 1,496      | 1,496      |           |             |           |            |           |            |         | 1,496       | 0            |
| Pay Equity                                        | 300,996    | 300,996    |           |             |           |            |           |            |         | 300,996     | 0            |
| MOE - Education Guarantee                         | 76,000     | 76,000     |           |             |           |            |           |            |         | 76,000      | 0            |
| MOE - Carbon Reimbursement                        | 76,000     | 76,000     |           |             |           |            |           |            |         | 76,000      | 0            |
| MCFD - Physio/Occupational Therapy                | 95,025     | 95,025     |           |             |           |            |           |            |         | 95,025      | 0            |
| IHA - Health Promoting Schools                    | 30,805     | 30,805     |           |             |           |            |           |            |         | 30,805      | 0            |
| Tuition - International                           | 926,790    | 926,790    |           |             |           |            | -47,415   |            |         | 879,375     | -47,415      |
| Homestay Fees Revenue - International             | 481,600    | 481,600    |           |             |           |            | 130,500   |            |         | 612,100     | 130,500      |
| Miscellaneous                                     | 99,941     | 78,046     |           | -6,863      |           |            |           |            |         | 71,183      | -28,758      |
| DASH/ASSAI Grants                                 | 50,000     | 50,000     |           |             |           |            |           |            |         | 50,000      | 0            |
| Industry Training Authority                       | 50,000     | 50,000     |           |             |           |            | 20,000    |            |         | 70,000      | 20,000       |
| Cultural                                          | 10,500     | 3,800      |           |             |           |            |           |            |         | 3,800       | -6,700       |
| Rentals & Community Use of Facilities             | 164,049    | 164,049    |           |             |           |            | -46,307   |            |         | 117,742     | -46,307      |
| Private School Bussing                            | 43,000     | 43,000     |           |             |           |            | 4,000     |            |         | 47,000      | 4,000        |
| Out of Catchment Bussing Fees                     | 29,200     | 29,200     |           |             |           |            | -29,200   |            | 29,000  | 29,000      | -200         |
| Interest                                          | 96,258     | 46,258     |           |             | 50,000    |            |           |            |         | 96,258      | 0            |
| Surplus (less Reserve)                            | 1,797,090  | 0          |           |             |           | 400,000    |           |            |         | 400,000     | -1,397,090   |
| Total Revenue                                     | 50,940,978 | 49,054,593 | 0         | -6,863      | 1,117,926 | 139,870    | 845,225   |            | 29,000  | 51,179,751  | 238,773      |
| Salaries                                          |            |            |           |             |           |            |           |            |         |             |              |
| Teachers                                          | 18,573,768 | 18,573,768 |           |             | 489,023   |            |           |            |         | 19,062,791  | 489,023      |
| Principals Vice Principals                        | 2,876,528  | 2,876,528  |           |             | 93,794    |            | 94,284    |            | 94,284  | 3,158,890   | 282,362      |
| Educational Assistants                            | 2,715,550  | 2,715,550  |           |             | 27,156    |            | -403,234  |            | 163,217 | 2,502,689   | -212,862     |
| Aboriginal Support Workers                        | 259,263    | 259,263    |           |             | 2,593     |            | 4,142     |            |         | 265,998     | 6,735        |

2015-2016 Preliminary Budget - Second & Third Reading Preliminary / April 21, 2015 OPERATING

| A   B   C   D   E   F   G   H   I   Second   Structural   Deficit   Carry   Draft 1   Draft 2   Draft 3   Draft 4   Recommendations   Debate   De | _                      |
|------------------------------------------------------------------------------------------------------------------------------------------------------------------------------------------------------------------------------------------------------------------------------------------------------------------------------------------------------------------------------------------------------------------------------------------------------------------------------------------------------------------------------------------------------------------------------------------------------------------------------------------------------------------------------------------------------------------------------------------------------------------------------------------------------------------------------------------------------------------------------------------------------------------------------------------------------------------------------------------------------------------------------------------------------------------------------------------------------------------------------------------------------------------------------------------------------------------------------------------------------------------------------------------------------------------------------------------------------------------------------------------------------------------------------------------------------------------------------------------------------------------------------------------------------------------------------------------------------------------------------------------------------------------------------------------------------------------------------------------------------------------------------------------------------------------------------------------------------------------------------------------------------------------------------------------------------------------------------------------------------------------------------------------------------------------------------------------------------------------------------|------------------------|
| Noon Hour Supervisors   225,870   225,870   225,870   Clerical - Library   Maintenance   Grounds   145,539   145,539   145,539   145,539   145,539   145,539   145,539   145,539   145,539   145,539   145,539   145,539   145,539   145,539   145,539   145,539   145,539   145,539   145,539   145,539   145,539   145,539   145,539   145,539   145,539   145,539   145,539   145,539   145,539   145,539   145,539   145,539   145,539   145,539   145,539   145,539   145,539   145,539   145,539   145,539   145,539   145,539   145,539   145,539   145,539   145,539   145,539   145,539   145,539   145,539   145,539   145,539   145,539   145,539   145,539   145,539   145,539   145,539   145,539   145,539   145,539   145,539   145,539   145,539   145,539   145,539   145,539   145,539   145,539   145,539   145,539   145,539   145,539   145,539   145,539   145,539   145,539   145,539   145,539   145,539   145,539   145,539   145,539   145,539   145,539   145,539   145,539   145,539   145,539   145,539   145,539   145,539   145,539   145,539   145,539   145,539   145,539   145,539   145,539   145,539   145,539   145,539   145,539   145,539   145,539   145,539   145,539   145,539   145,539   145,539   145,539   145,539   145,539   145,539   145,539   145,539   145,539   145,539   145,539   145,539   145,539   145,539   145,539   145,539   145,539   145,539   145,539   145,539   145,539   145,539   145,539   145,539   145,539   145,539   145,539   145,539   145,539   145,539   145,539   145,539   145,539   145,539   145,539   145,539   145,539   145,539   145,539   145,539   145,539   145,539   145,539   145,539   145,539   145,539   145,539   145,539   145,539   145,539   145,539   145,539   145,539   145,539   145,539   145,539   145,539   145,539   145,539   145,539   145,539   145,539   145,539   145,539   145,539   145,539   145,539   145,539   145,539   145,539   145,539   145,539   145,539   145,539   145,539   145,539   145,539   145,539   145,539   145,539   145,539   145,539   145,539   145,539   145,539   145,539   145,5 | Κ                      |
| Deficit   Carry   Draft 1   Draft 2   Draft 3   Draft 4   Recommendations   Debate   2015-2016   Preliminary   Preliminary   Changes   Changes   Changes   Changes   Changes   Changes   Preliminary   Preliminary | Ī                      |
| Noon Hour Supervisors         225,870         225,870         225,870         225,870         225,870         225,870         225,870         2,259         6,343         64,022         -53,369         53,369         1,374,576         1,374,576         1,374,576         115,552         115,552         115,552         115,552         115,552         115,552         115,552         897,305         897,305         8,973         1,898         908           Grounds         145,539         145,539         145,539         1,455         1,455         -1,724         145                                                                                                                                                                                                                                                                                                                                                                                                                                                                                                                                                                                                                                                                                                                                                                                                                                                                                                                                                                                                                                                                                                                                                                                                                                                                                                                                                                                                                                                                                                                                       |                        |
| Noon Hour Supervisors         225,870         225,870         2,259         6,343         234           Clerical - Office         1,374,576         1,374,576         13,746         64,022         -53,369         1,398           Clerical - Library         115,552         115,552         1,156         28,213         144           Maintenance         897,305         897,305         8,973         1,898         908           Grounds         145,539         145,539         1,455         -1,724         145                                                                                                                                                                                                                                                                                                                                                                                                                                                                                                                                                                                                                                                                                                                                                                                                                                                                                                                                                                                                                                                                                                                                                                                                                                                                                                                                                                                                                                                                                                                                                                                                     | 6                      |
| Clerical - Office     1,374,576     1,374,576     13,746     64,022     -53,369     1,398       Clerical - Library     115,552     115,552     1,156     28,213     14       Maintenance     897,305     897,305     8,973     1,898     908       Grounds     145,539     145,539     1,455     -1,724     145                                                                                                                                                                                                                                                                                                                                                                                                                                                                                                                                                                                                                                                                                                                                                                                                                                                                                                                                                                                                                                                                                                                                                                                                                                                                                                                                                                                                                                                                                                                                                                                                                                                                                                                                                                                                              | y Total Change         |
| Clerical - Library     115,552     115,552     1,156     28,213     14       Maintenance     897,305     897,305     8,973     1,898     90       Grounds     145,539     145,539     1,455     -1,724     14                                                                                                                                                                                                                                                                                                                                                                                                                                                                                                                                                                                                                                                                                                                                                                                                                                                                                                                                                                                                                                                                                                                                                                                                                                                                                                                                                                                                                                                                                                                                                                                                                                                                                                                                                                                                                                                                                                                | 72 8,602               |
| Maintenance       897,305       897,305       8,973       1,898       908         Grounds       145,539       145,539       1,455       -1,724       145                                                                                                                                                                                                                                                                                                                                                                                                                                                                                                                                                                                                                                                                                                                                                                                                                                                                                                                                                                                                                                                                                                                                                                                                                                                                                                                                                                                                                                                                                                                                                                                                                                                                                                                                                                                                                                                                                                                                                                     | 75 24,399              |
| Grounds 145,539 145,539 1,455 -1,724 145                                                                                                                                                                                                                                                                                                                                                                                                                                                                                                                                                                                                                                                                                                                                                                                                                                                                                                                                                                                                                                                                                                                                                                                                                                                                                                                                                                                                                                                                                                                                                                                                                                                                                                                                                                                                                                                                                                                                                                                                                                                                                     | 29,369                 |
|                                                                                                                                                                                                                                                                                                                                                                                                                                                                                                                                                                                                                                                                                                                                                                                                                                                                                                                                                                                                                                                                                                                                                                                                                                                                                                                                                                                                                                                                                                                                                                                                                                                                                                                                                                                                                                                                                                                                                                                                                                                                                                                              | .76 10,871             |
| Custodial 1,710,071 1,710,071 17,101 17,101 -89,541 44,514 1,68:                                                                                                                                                                                                                                                                                                                                                                                                                                                                                                                                                                                                                                                                                                                                                                                                                                                                                                                                                                                                                                                                                                                                                                                                                                                                                                                                                                                                                                                                                                                                                                                                                                                                                                                                                                                                                                                                                                                                                                                                                                                             | .70 - <mark>269</mark> |
|                                                                                                                                                                                                                                                                                                                                                                                                                                                                                                                                                                                                                                                                                                                                                                                                                                                                                                                                                                                                                                                                                                                                                                                                                                                                                                                                                                                                                                                                                                                                                                                                                                                                                                                                                                                                                                                                                                                                                                                                                                                                                                                              | .45 -27,926            |
| Info Tech 330,443 330,443 3,304 21,246 35                                                                                                                                                                                                                                                                                                                                                                                                                                                                                                                                                                                                                                                                                                                                                                                                                                                                                                                                                                                                                                                                                                                                                                                                                                                                                                                                                                                                                                                                                                                                                                                                                                                                                                                                                                                                                                                                                                                                                                                                                                                                                    | 93 24,550              |
| Bus Drivers 1,168,825 1,168,825 11,688 21,400 1,203                                                                                                                                                                                                                                                                                                                                                                                                                                                                                                                                                                                                                                                                                                                                                                                                                                                                                                                                                                                                                                                                                                                                                                                                                                                                                                                                                                                                                                                                                                                                                                                                                                                                                                                                                                                                                                                                                                                                                                                                                                                                          | 33,088                 |
| Other Professionals 1,135,460 1,135,460 -39,060 10,000 110,900 1,766 1,219                                                                                                                                                                                                                                                                                                                                                                                                                                                                                                                                                                                                                                                                                                                                                                                                                                                                                                                                                                                                                                                                                                                                                                                                                                                                                                                                                                                                                                                                                                                                                                                                                                                                                                                                                                                                                                                                                                                                                                                                                                                   | 83,606                 |
| Trustees 98,801 98,801 98,801                                                                                                                                                                                                                                                                                                                                                                                                                                                                                                                                                                                                                                                                                                                                                                                                                                                                                                                                                                                                                                                                                                                                                                                                                                                                                                                                                                                                                                                                                                                                                                                                                                                                                                                                                                                                                                                                                                                                                                                                                                                                                                | 0 0                    |
| Substitutes 1,375,946 1,375,946 -13,105 111,401 1,474                                                                                                                                                                                                                                                                                                                                                                                                                                                                                                                                                                                                                                                                                                                                                                                                                                                                                                                                                                                                                                                                                                                                                                                                                                                                                                                                                                                                                                                                                                                                                                                                                                                                                                                                                                                                                                                                                                                                                                                                                                                                        | 98,296                 |
| Sub-Total - Salaries 33,003,497 33,003,497 0 0 620,082 74,022 -258,941 110,900 303,781 33,85:                                                                                                                                                                                                                                                                                                                                                                                                                                                                                                                                                                                                                                                                                                                                                                                                                                                                                                                                                                                                                                                                                                                                                                                                                                                                                                                                                                                                                                                                                                                                                                                                                                                                                                                                                                                                                                                                                                                                                                                                                                | 849,844                |
| Benefits 9,245,866 9,245,866 28,051 236,487 24,377 -127,092 24,907 93,857 9,520                                                                                                                                                                                                                                                                                                                                                                                                                                                                                                                                                                                                                                                                                                                                                                                                                                                                                                                                                                                                                                                                                                                                                                                                                                                                                                                                                                                                                                                                                                                                                                                                                                                                                                                                                                                                                                                                                                                                                                                                                                              | 53 280,587             |
| Sub-Total - Salaries & Benefits 42,249,363 42,249,363 0 28,051 856,569 98,399 -386,033 135,807 397,638 43,379                                                                                                                                                                                                                                                                                                                                                                                                                                                                                                                                                                                                                                                                                                                                                                                                                                                                                                                                                                                                                                                                                                                                                                                                                                                                                                                                                                                                                                                                                                                                                                                                                                                                                                                                                                                                                                                                                                                                                                                                                | 94 1,130,431           |
| Supplies & Services                                                                                                                                                                                                                                                                                                                                                                                                                                                                                                                                                                                                                                                                                                                                                                                                                                                                                                                                                                                                                                                                                                                                                                                                                                                                                                                                                                                                                                                                                                                                                                                                                                                                                                                                                                                                                                                                                                                                                                                                                                                                                                          |                        |
| Services 927,651 927,651 0 0 0 -89,407 -9,792 29,000 85 <sup>-</sup>                                                                                                                                                                                                                                                                                                                                                                                                                                                                                                                                                                                                                                                                                                                                                                                                                                                                                                                                                                                                                                                                                                                                                                                                                                                                                                                                                                                                                                                                                                                                                                                                                                                                                                                                                                                                                                                                                                                                                                                                                                                         | -70,199                |
| Student Transportation         30,000         30,000         0         0         5,000         3!                                                                                                                                                                                                                                                                                                                                                                                                                                                                                                                                                                                                                                                                                                                                                                                                                                                                                                                                                                                                                                                                                                                                                                                                                                                                                                                                                                                                                                                                                                                                                                                                                                                                                                                                                                                                                                                                                                                                                                                                                            | 5,000                  |
| Professional Development & Travel 1,083,976 1,083,976 0 0 0 -461,778 -201,750 213,362 63:                                                                                                                                                                                                                                                                                                                                                                                                                                                                                                                                                                                                                                                                                                                                                                                                                                                                                                                                                                                                                                                                                                                                                                                                                                                                                                                                                                                                                                                                                                                                                                                                                                                                                                                                                                                                                                                                                                                                                                                                                                    | -450,166               |
| Rentals & Leases 161,002 161,002 0 0 -3,838 -857 150                                                                                                                                                                                                                                                                                                                                                                                                                                                                                                                                                                                                                                                                                                                                                                                                                                                                                                                                                                                                                                                                                                                                                                                                                                                                                                                                                                                                                                                                                                                                                                                                                                                                                                                                                                                                                                                                                                                                                                                                                                                                         | -4,695                 |
| Dues & Fees 236,072 236,072 0 0 -182,896 55                                                                                                                                                                                                                                                                                                                                                                                                                                                                                                                                                                                                                                                                                                                                                                                                                                                                                                                                                                                                                                                                                                                                                                                                                                                                                                                                                                                                                                                                                                                                                                                                                                                                                                                                                                                                                                                                                                                                                                                                                                                                                  | .76 -182,896           |
| Insurance 191,100 191,100 0 0 0 -27,000 -2,400 16:                                                                                                                                                                                                                                                                                                                                                                                                                                                                                                                                                                                                                                                                                                                                                                                                                                                                                                                                                                                                                                                                                                                                                                                                                                                                                                                                                                                                                                                                                                                                                                                                                                                                                                                                                                                                                                                                                                                                                                                                                                                                           | '00 -29,400            |
| Supplies (Includes Surplus) 4,498,771 4,498,771 -32,338 0 -515,965 756 1,000,000 -611,000 4,340                                                                                                                                                                                                                                                                                                                                                                                                                                                                                                                                                                                                                                                                                                                                                                                                                                                                                                                                                                                                                                                                                                                                                                                                                                                                                                                                                                                                                                                                                                                                                                                                                                                                                                                                                                                                                                                                                                                                                                                                                              | -158,547               |
| Utilities 1,391,474 1,391,474 0 0 0 102,445 -6,500 1,48°                                                                                                                                                                                                                                                                                                                                                                                                                                                                                                                                                                                                                                                                                                                                                                                                                                                                                                                                                                                                                                                                                                                                                                                                                                                                                                                                                                                                                                                                                                                                                                                                                                                                                                                                                                                                                                                                                                                                                                                                                                                                     | 19 95,945              |
| Contingency - Independent Learning 0 0 0 0 0 127,000 -52,000 75                                                                                                                                                                                                                                                                                                                                                                                                                                                                                                                                                                                                                                                                                                                                                                                                                                                                                                                                                                                                                                                                                                                                                                                                                                                                                                                                                                                                                                                                                                                                                                                                                                                                                                                                                                                                                                                                                                                                                                                                                                                              | 75,000                 |
| Capital Assets Purchased Transfers 171,569 0 0 0 0 0                                                                                                                                                                                                                                                                                                                                                                                                                                                                                                                                                                                                                                                                                                                                                                                                                                                                                                                                                                                                                                                                                                                                                                                                                                                                                                                                                                                                                                                                                                                                                                                                                                                                                                                                                                                                                                                                                                                                                                                                                                                                         | 0 -171,569             |
| Surplus 0 -1,397,090 1,397,090                                                                                                                                                                                                                                                                                                                                                                                                                                                                                                                                                                                                                                                                                                                                                                                                                                                                                                                                                                                                                                                                                                                                                                                                                                                                                                                                                                                                                                                                                                                                                                                                                                                                                                                                                                                                                                                                                                                                                                                                                                                                                               | 0 0                    |
| Sub-Total - Supplies & Services 8,691,615 7,122,956 0 -32,338 0 350,651 -272,543 1,000,000 -368,638 7,800                                                                                                                                                                                                                                                                                                                                                                                                                                                                                                                                                                                                                                                                                                                                                                                                                                                                                                                                                                                                                                                                                                                                                                                                                                                                                                                                                                                                                                                                                                                                                                                                                                                                                                                                                                                                                                                                                                                                                                                                                    | 88 -891,527            |
| Total Expenditures 50,940,978 49,372,319 0 -4,287 856,569 449,050 -658,576 1,135,807 29,000 51,179                                                                                                                                                                                                                                                                                                                                                                                                                                                                                                                                                                                                                                                                                                                                                                                                                                                                                                                                                                                                                                                                                                                                                                                                                                                                                                                                                                                                                                                                                                                                                                                                                                                                                                                                                                                                                                                                                                                                                                                                                           | 02 220.004             |
| Surplus/(Deficit) 0 -317,726 0 -2,576 261,357 -309,180 1,503,801 -1,135,807 0                                                                                                                                                                                                                                                                                                                                                                                                                                                                                                                                                                                                                                                                                                                                                                                                                                                                                                                                                                                                                                                                                                                                                                                                                                                                                                                                                                                                                                                                                                                                                                                                                                                                                                                                                                                                                                                                                                                                                                                                                                                | 82 238,904             |