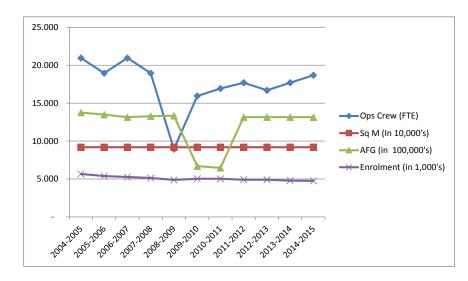

--|--------------|
|           | (FTE)    | 10,000's) | 100,000's) | (in 1,000's) |
| 2004-2005 | 20.955   | 9.19      | 13.77      | 5.65         |
| 2005-2006 | 18.955   | 9.19      | 13.50      | 5.38         |
| 2006-2007 | 20.954   | 9.19      | 13.15      | 5.26         |
| 2007-2008 | 18.953   | 9.19      | 13.28      | 5.14         |
| 2008-2009 | 8.942    | 9.19      | 13.34      | 4.88         |
| 2009-2010 | 15.942   | 9.19      | 6.69       | 5.04         |
| 2010-2011 | 16.943   | 9.19      | 6.46       | 5.03         |
| 2011-2012 | 17.693   | 9.19      | 13.15      | 4.91         |
| 2012-2013 | 16.693   | 9.19      | 13.15      | 4.91         |
| 2013-2014 | 17.693   | 9.19      | 13.15      | 4.79         |
| 2014-2015 | 18.693   | 9.19      | 13.15      | 4.76         |





Function 4 (Administration) Spending Comparison

Function 4 (Administration) Spending Comparison

|            |            |                      |          | Ratio:   |          |            | Total      |          | Ra |
|------------|------------|----------------------|----------|----------|----------|------------|------------|----------|----|
|            | Financial  |                      |          | Expense: |          | Financial  | Revenue    |          | Е  |
|            | Statements | <b>Total Revenue</b> |          | Total    |          | Statements | 2013-2014  |          | Т  |
| District   | 2014-2015  | 2014-2015            | District | Revenue  | District | 2013-2014  | (Millions) | District | F  |
| 22         | 2.416      | 74.380               | 22       | 3.25%