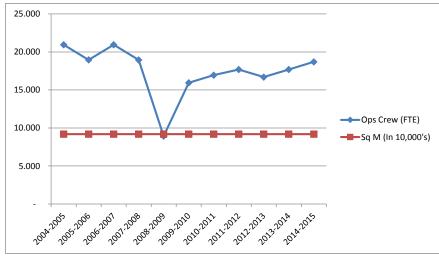

### 2015-2016 Preliminary Budget - Draft 4 Preliminary / April 7, 2015 OPERATING

|                                                   |            |            |           |             | BUDGET D  | OOLLARS  |           |            |             |              |
|---------------------------------------------------|------------|------------|-----------|-------------|-----------|----------|-----------|------------|-------------|--------------|
|                                                   | Α          | В          | С         | D           | E         | F        | G         | н          | J           | K            |
|                                                   |            |            |           |             |           |          |           |            | !<br>!      |              |
|                                                   |            | Structural | 2014-2015 | 564         | 5.60      | 5.60     | 5.64      | Supt's     | 2045 2045   |              |
|                                                   | 2014 2015  | Deficit    | Carry     | Draft 1     | Draft 2   | Draft 3  | Draft 4   | Recommend- | 2015-2016   | Tatal Channa |
| Front de d'ETE                                    | 2014-2015  | 2015-2016  | Forwards  | Preliminary | Changes   | Changes  | Changes   | ations     | Preliminary | Total Change |
| Funded FTE                                        | 4,759      | 4,708      |           |             | 56        |          |           |            | 4,764       | 5            |
| Revenue                                           |            |            |           |             |           |          |           |            |             |              |
| Operating Grant - MOE                             | 47,260,703 | 46,594,328 |           |             | 313,856   |          | 1,601,071 |            | 48,509,255  | 1,248,552    |
| Less: INAC Operating Grant                        | -204,000   | -225,830   |           |             | 21,830    |          | -21,830   |            | -225,830    | -21,830      |
| Less: Strike Savings                              | -1,522,791 | 0          |           |             |           |          | 0         |            | 0           | 1,522,791    |
| Less: 1% Administrative Savings (based on BC FTE) |            |            |           |             |           | -260,130 | -33,354   |            | -293,484    | -293,484     |
| Add: Teacher Collective Agreement Increase        | 754,070    | 0          |           |             | 754,070   |          | -754,070  |            | 0           | -754,070     |
| Add: Audit Over-Clawback                          | 113,046    | 0          |           |             |           |          |           |            | 0           | -113,046     |
| Total Operating Grant - MOE                       | 46,401,028 | 46,368,498 | 0         | 0           | 1,089,756 | -260,130 | 791,817   |            | 47,989,941  | 1,588,913    |
| Other Revenue:                                    |            |            |           |             |           |          |           |            |             |              |
| Local Education Agreement                         | 204,000    | 225,830    |           |             | -21,830   |          | 21,830    |            | 225,830     | 21,830       |
| FSA Scoring                                       | 7,200      | 7,200      |           |             | 21,030    |          | 21,030    |            | 7,200       | 0            |
| Provincial Exam Marking                           | 1,496      | 1,496      |           |             |           |          |           |            | 1,496       | 0            |
| Pay Equity                                        | 300,996    | 300,996    |           |             |           |          |           |            | 300,996     | 0            |
| MOE - Education Guarantee                         | 76,000     | 76,000     |           |             |           |          |           |            | 76,000      | 0            |
| MOE - Carbon Reimbursement                        | 76,000     | 76,000     |           |             |           |          |           |            | 76,000      | 0            |
| MCFD - Physio/Occupational Therapy                | 95,025     | 95,025     |           |             |           |          |           |            | 95,025      | 0            |
| IHA - Health Promoting Schools                    | 30,805     | 30,805     |           |             |           |          |           |            | 30,805      | 0            |
| Tuition - International                           | 926,790    | 926,790    |           |             |           |          | -47,415   |            | 879,375     | -47,415      |
| Homestay Fees Revenue - International             | 481,600    | 481,600    |           |             |           |          | 130,500   |            | 612,100     | 130,500      |
| Miscellaneous                                     | 99,941     | 78,046     |           | -6,863      |           |          |           |            | 71,183      | -28,758      |
| DASH/ASSAI Grants                                 | 50,000     | 50,000     |           |             |           |          |           |            | 50,000      | 0            |
| Industry Training Authority                       | 50,000     | 50,000     |           |             |           |          | 20,000    |            | 70,000      | 20,000       |
| Cultural                                          | 10,500     | 3,800      |           |             |           |          |           |            | 3,800       | -6,700       |
| Rentals & Community Use of Facilities             | 164,049    | 164,049    |           |             |           |          | -46,307   |            | 117,742     | -46,307      |
| Private School Bussing                            | 43,000     | 43,000     |           |             |           |          | 4,000     |            | 47,000      | 4,000        |
| Out of Catchment Bussing Fees                     | 29,200     | 29,200     |           |             |           |          | -29,200   |            | 0           | -29,200      |
| Interest                                          | 96,258     | 46,258     |           |             | 50,000    |          |           |            | 96,258      | 0            |
| Surplus (less Reserve)                            | 1,797,090  | 0          |           |             |           | 400,000  |           |            | 400,000     | -1,397,090   |
| Total Revenue                                     | 50,940,978 | 49,054,593 | 0         | -6,863      | 1,117,926 | 139,870  | 845,225   |            | 51,150,751  | 209,773      |
| Salaries                                          |            |            |           |             |           |          |           |            |             |              |
|                                                   |            |            |           |             |           |          |           |            |             |              |
| Teachers                                          | 18,573,768 | 18,573,768 |           |             | 489,023   |          | 0.00      |            | 19,062,791  | 489,023      |
| Principals Vice Principals                        | 2,876,528  | 2,876,528  |           |             | 93,794    |          | 94,284    |            | 3,064,606   | 188,078      |
| Educational Assistants                            | 2,715,550  | 2,715,550  |           |             | 27,156    |          | -403,234  |            | 2,339,472   | -376,079     |
| Aboriginal Support Workers                        | 259,263    | 259,263    |           |             | 2,593     |          | 4,142     |            | 265,998     | 6,735        |
| Noon Hour Supervisors                             | 225,870    | 225,870    |           |             | 2,259     |          | 6,343     |            | 234,472     | 8,602        |