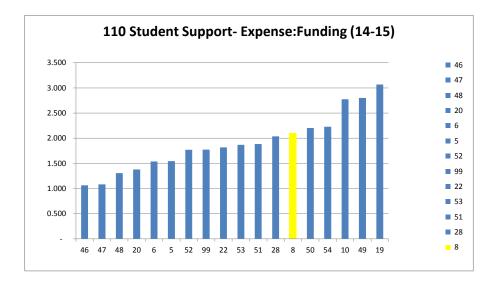

### 2015-2016 Preliminary Budget - Draft 4 Preliminary / April 7, 2015 OPERATING

|                                                   |            |            |           |             | BUDGET D  | OOLLARS  |           |            |             |              |
|---------------------------------------------------|------------|------------|-----------|-------------|-----------|----------|-----------|------------|-------------|--------------|
|                                                   | Α          | В          | С         | D           | E         | F        | G         | н          | J           | K            |
|                                                   |            |            |           |             |           |          |           |            | !<br>!      |              |
|                                                   |            | Structural | 2014-2015 | 564         | 5.60      | 5.60     | 5.64      | Supt's     | 2045 2045   |              |
|                                                   | 2014 2015  | Deficit    | Carry     | Draft 1     | Draft 2   | Draft 3  | Draft 4   | Recommend- | 2015-2016   | Tatal Channa |
| Front de d'ETE                                    | 2014-2015  | 2015-2016  | Forwards  | Preliminary | Changes   | Changes  | Changes   | ations     | Preliminary | Total Change |
| Funded FTE                                        | 4,759      | 4,708      |           |             | 56        |          |           |            | 4,764       | 5            |
| Revenue                                           |            |            |           |             |           |          |           |            |             |              |
| Operating Grant - MOE                             | 47,260,703 | 46,594,328 |           |             | 313,856   |          | 1,601,071 |            | 48,509,255  | 1,248,552    |
| Less: INAC Operating Grant                        | -204,000   | -225,830   |           |             | 21,830    |          | -21,830   |            | -225,830    | -21,830      |
| Less: Strike Savings                              | -1,522,791 | 0          |           |             |           |          | 0         |            | 0           | 1,522,791    |
| Less: 1% Administrative Savings (based on BC FTE) |            |            |           |             |           | -260,130 | -33,354   |            | -293,484    | -293,484     |
| Add: Teacher Collective Agreement Increase        | 754,070    | 0          |           |             | 754,070   |          | -754,070  |            | 0           | -754,070     |
| Add: Audit Over-Clawback                          | 113,046    | 0          |           |             |           |          |           |            | 0           | -113,046     |
| Total Operating Grant - MOE                       | 46,401,028 | 46,368,498 | 0         | 0           | 1,089,756 | -260,130 | 791,817   |            | 47,989,941  | 1,588,913    |
| Other Revenue:                                    |            |            |           |             |           |          |           |            |             |              |
| Local Education Agreement                         | 204,000    | 225,830    |           |             | -21,830   |          | 21,830    |            | 225,830     | 21,830       |
| FSA Scoring                                       | 7,200      | 7,200      |           |             | 21,030    |          | 21,030    |            | 7,200       | 0            |
| Provincial Exam Marking                           | 1,496      | 1,496      |           |             |           |          |           |            | 1,496       | 0            |
| Pay Equity                                        | 300,996    | 300,996    |           |             |           |          |           |            | 300,996     | 0            |
| MOE - Education Guarantee                         | 76,000     | 76,000     |           |             |           |          |           |            | 76,000      | 0            |
| MOE - Carbon Reimbursement                        | 76,000     | 76,000     |           |             |           |          |           |            | 76,000      | 0            |
| MCFD - Physio/Occupational Therapy                | 95,025     | 95,025     |           |             |           |          |           |            | 95,025      | 0            |
| IHA - Health Promoting Schools                    | 30,805     | 30,805     |           |             |           |          |           |            | 30,805      | 0            |
| Tuition - International                           | 926,790    | 926,790    |           |             |           |          | -47,415   |            | 879,375     | -47,415      |
| Homestay Fees Revenue - International             | 481,600    | 481,600    |           |             |           |          | 130,500   |            | 612,100     | 130,500      |
| Miscellaneous                                     | 99,941     | 78,046     |           | -6,863      |           |          |           |            | 71,183      | -28,758      |
| DASH/ASSAI Grants                                 | 50,000     | 50,000     |           |             |           |          |           |            | 50,000      | 0            |
| Industry Training Authority                       | 50,000     | 50,000     |           |             |           |          | 20,000    |            | 70,000      | 20,000       |
| Cultural                                          | 10,500     | 3,800      |           |             |           |          |           |            | 3,800       | -6,700       |
| Rentals & Community Use of Facilities             | 164,049    | 164,049    |           |             |           |          | -46,307   |            | 117,742     | -46,307      |
| Private School Bussing                            | 43,000     | 43,000     |           |             |           |          | 4,000     |            | 47,000      | 4,000        |
| Out of Catchment Bussing Fees                     | 29,200     | 29,200     |           |             |           |          | -29,200   |            | 0           | -29,200      |
| Interest                                          | 96,258     | 46,258     |           |             | 50,000    |          |           |            | 96,258      | 0            |
| Surplus (less Reserve)                            | 1,797,090  | 0          |           |             |           | 400,000  |           |            | 400,000     | -1,397,090   |
| Total Revenue                                     | 50,940,978 | 49,054,593 | 0         | -6,863      | 1,117,926 | 139,870  | 845,225   |            | 51,150,751  | 209,773      |
| Salaries                                          |            |            |           |             |           |          |           |            |             |              |
|                                                   |            |            |           |             |           |          |           |            |             |              |
| Teachers                                          | 18,573,768 | 18,573,768 |           |             | 489,023   |          | 0.00      |            | 19,062,791  | 489,023      |
| Principals Vice Principals                        | 2,876,528  | 2,876,528  |           |             | 93,794    |          | 94,284    |            | 3,064,606   | 188,078      |
| Educational Assistants                            | 2,715,550  | 2,715,550  |           |             | 27,156    |          | -403,234  |            | 2,339,472   | -376,079     |
| Aboriginal Support Workers                        | 259,263    | 259,263    |           |             | 2,593     |          | 4,142     |            | 265,998     | 6,735        |
| Noon Hour Supervisors                             | 225,870    | 225,870    |           |             | 2,259     |          | 6,343     |            | 234,472     | 8,602        |

### 2015-2016 Preliminary Budget - Draft 4 Preliminary / April 7, 2015 OPERATING

| Part    |                                    |            |            |           |             | BUDGET D | OLLARS    |           |            |             |              |
|------------------------------------------------------------------------------------------------------------------------------------------------------------------------------------------------------------------------------------------------------------------------------------------------------------------------------------------------------------------------------------------------------------------------------------------------------------------------------------------------------------------------------------------------------------------------------------------------------------------------------------------------------------------------------------------------------------------------------------------------------------------------------------------------------------------------------------------------------------------------------------------------------------------------------------------------------------------------------------------------------------------------------------------------------------------------------------------------------------------------------------------------------------------------------------------------------------------------------------------------------------------------------------------------------------------------------------------------------------------------------------------------------------------------------------------------------------------------------------------------------------------------------------------------------------------------------------------------------------------------------------------------------------------------------------------------------------------------------------------------------------------------------------------------------------------------------------------------------------------------------------------------------------------------------------------------------------------------------------------------------------------------------------------------------------------------------------------------------------------------------|------------------------------------|------------|------------|-----------|-------------|----------|-----------|-----------|------------|-------------|--------------|
| Clerical - Office   Clarical - Office   Clar |                                    | Α          | В          | С         | D           | E        | F         | G         | Н          | J           | Κ            |
| Clerical - Office   Clarical - Office   Clar |                                    |            |            |           |             |          |           |           |            | 1           |              |
| Clerical Office   1,374,576   1,374,576   1,374,576   1,374,576   1,374,576   1,374,576   1,374,576   1,374,576   1,374,576   1,374,576   1,374,576   1,374,576   1,374,576   1,374,576   1,374,576   1,374,576   1,374,576   1,374,576   1,374,576   1,374,576   1,374,576   1,374,576   1,374,576   1,374,576   1,374,576   1,374,576   1,374,576   1,374,576   1,374,576   1,374,576   1,374,576   1,374,576   1,374,576   1,374,576   1,374,576   1,374,576   1,374,576   1,374,576   1,374,576   1,374,576   1,374,576   1,374,576   1,374,576   1,374,576   1,374,576   1,374,576   1,374,576   1,374,576   1,374,576   1,374,576   1,374,576   1,374,576   1,374,576   1,374,576   1,374,576   1,374,576   1,374,576   1,374,576   1,374,576   1,374,576   1,374,576   1,374,576   1,374,576   1,374,576   1,374,576   1,374,576   1,374,576   1,374,576   1,374,576   1,374,576   1,374,576   1,374,576   1,374,576   1,374,576   1,374,576   1,374,576   1,374,576   1,374,576   1,374,576   1,374,576   1,374,576   1,374,576   1,374,576   1,374,576   1,374,576   1,374,576   1,374,576   1,374,576   1,374,576   1,374,576   1,374,576   1,374,576   1,374,576   1,374,576   1,374,576   1,374,576   1,374,576   1,374,576   1,374,576   1,374,576   1,374,576   1,374,576   1,374,576   1,374,576   1,374,576   1,374,576   1,374,576   1,374,576   1,374,576   1,374,576   1,374,576   1,374,576   1,374,576   1,374,576   1,374,576   1,374,576   1,374,576   1,374,576   1,374,576   1,374,576   1,374,576   1,374,576   1,374,576   1,374,576   1,374,576   1,374,576   1,374,576   1,374,576   1,374,576   1,374,576   1,374,576   1,374,576   1,374,576   1,374,576   1,374,576   1,374,576   1,374,576   1,374,576   1,374,576   1,374,576   1,374,576   1,374,576   1,374,576   1,374,576   1,374,576   1,374,576   1,374,576   1,374,576   1,374,576   1,374,576   1,374,576   1,374,576   1,374,576   1,374,576   1,374,576   1,374,576   1,374,576   1,374,576   1,374,576   1,374,576   1,374,576   1,374,576   1,374,576   1,374,576   1,374,576   1,374,576   1,374,576   1,374,576   1,374,576  |                                    |            | Structural | 2014-2015 |             |          |           |           | Supt's     |             |              |
| Clerical - Office                                                                                                                                                                                                                                                                                                                                                                                                                                                                                                                                                                                                                                                                                                                                                                                                                                                                                                                                                                                                                                                                                                                                                                                                                                                                                                                                                                                                                                                                                                                                                                                                                                                                                                                                                                                                                                                                                                                                                                                                                                                                                                            |                                    |            | Deficit    | Carry     | Draft 1     | Draft 2  | Draft 3   | Draft 4   | Recommend- | 2015-2016   |              |
| Clerical - Library                                                                                                                                                                                                                                                                                                                                                                                                                                                                                                                                                                                                                                                                                                                                                                                                                                                                                                                                                                                                                                                                                                                                                                                                                                                                                                                                                                                                                                                                                                                                                                                                                                                                                                                                                                                                                                                                                                                                                                                                                                                                                                           |                                    | 2014-2015  | 2015-2016  | Forwards  | Preliminary | Changes  | Changes   | Changes   | ations     | Preliminary | Total Change |
| Maintenance         897,305         897,305         897,305         8,973         1,898         908,176         10,871           Grounds         145,539         145,539         1,45,539         1,455         -1,724         145,270         -269           Custodial         1,710,071         17,10071         17,1001         -89,541         1,163,673         37,440           Info Tech         33,043         33,043         33,043         33,043         11,000         12,246         354,993         24,550           Bus Drivers         1,168,625         1,168,825         1,168,825         11,688         21,400         11,000         1,201,913         33,088           Other Professionals         1,135,460         1,35,946         -39,060         10,000         110,000         1,217,300         80,801           Substitudes         98,801         1,375,946         -13,105         111,401         10,900         35,49,560         98,205           Sub-Total - Salaries         33,003,497         33,003,497         0         0         620,082         74,022         25,941         110,900         33,549,560         156,705           Sub-Total - Salaries & Benefits         32,245,866         92,245,866         92,245,866         92,245,                                                                                                                                                                                                                                                                                                                                                                                                                                                                                                                                                                                                                                                                                                                                                                                                                                      | Clerical - Office                  | 1,374,576  | 1,374,576  |           |             | 13,746   | 64,022    | -53,369   |            | 1,398,975   | 24,399       |
| Grounds         145,539         145,539         1,45,59         1,455         -1,724         1,724         1,452         -2,69           Custodial         1,710,071         1,710,071         17,1007         17,101         -85,541         1,637,651         -72,440           Info Tech         330,443         33,043         3,304         21,246         354,993         24,556           Bus Drivers         1,168,825         1,168,825         1,168,825         11,688         1,169,00         1,201,913         330,888           Other Professionals         1,135,660         1,135,660         1,315,660         1,315,60         1,315,60         1,131,60         1,10,00         1,217,30         81,801           Trustees         98,801         98,801         1,375,946         1,375,946         13,105,00         111,00         1,474,242         98,206           Sub-Total Salaries         33,03,497         33,03,497         0         0         60,002         74,022         24,907         32,549,50         546,063           Benefits         9245,866         9,245,866         9,245,866         9,245,866         2,805         2,805         2,83,97         24,907         9,492,150         35,006         33,004         3,902,97         9                                                                                                                                                                                                                                                                                                                                                                                                                                                                                                                                                                                                                                                                                                                                                                                                                                       | Clerical - Library                 | 115,552    | 115,552    |           |             | 1,156    |           | 28,213    |            | 144,921     | 29,369       |
| Custodial         1,710,071         1,710,071         1,710,071         17,1001         17,101         -89,541         1,637,631         -72,440           Info Tech         330,443         330,443         3,304         21,246         354,933         24,550           Bus Drivers         1,168,825         1,168,825         11,688         21,000         10,000         110,900         1,217,300         81,848           Other Professionals         1,135,460         1,135,460         -39,060         10,000         110,000         1,217,300         81,848           Tustees         98,801         98,801         98,801         111,401         1,474,242         98,296           Sub-Total - Salaries         33,003,497         33,003,497         0         0         620,082         74,022         258,941         110,900         33,595,60         546,063           Benefits         9,245,866         9,245,866         28,051         236,687         24,377         127,092         24,907         9,432,596         186,730           Sub-Total - Salaries & Benefits         397,551         927,651         0         0         0         8,8407         9,792         288,452         99,199           Stupplies Chroices         927,551                                                                                                                                                                                                                                                                                                                                                                                                                                                                                                                                                                                                                                                                                                                                                                                                                                                  | Maintenance                        | 897,305    | 897,305    |           |             | 8,973    |           | 1,898     |            | 908,176     | 10,871       |
| Info Tech                                                                                                                                                                                                                                                                                                                                                                                                                                                                                                                                                                                                                                                                                                                                                                                                                                                                                                                                                                                                                                                                                                                                                                                                                                                                                                                                                                                                                                                                                                                                                                                                                                                                                                                                                                                                                                                                                                                                                                                                                                                                                                                    | Grounds                            | 145,539    | 145,539    |           |             | 1,455    |           | -1,724    |            | 145,270     | -269         |
| Bus Drivers         1,168,825         1,168,825         1,168,825         1,168,825         1,168,825         1,168,825         1,168,825         1,168,825         1,168,825         1,100,00         1,100,00         1,120,101         3,108,80         8,801         1,100,00         1,121,100         8,180         8,801         1,100,00         1,121,100         8,180         8,801         1,100,00         8,801         9,801         9,801         9,801         1,100,00         1,147,422         98,201         9,801         9,801         1,100,00         3,174,424         98,201         9,801         9,801         9,801         9,801         9,801         9,801         9,801         9,801         9,801         9,801         9,801         9,801         9,801         9,801         9,801         9,801         9,801         9,801         9,801         9,801         9,801         9,801         9,801         9,801         9,801         9,801         9,801         9,801         9,801         9,801         9,801         9,801         9,801         9,801         9,801         9,801         9,801         9,801         9,801         9,801         9,801         9,801         9,801         9,801         9,801         9,801         9,801         9,801         9,8                                                                                                                                                                                                                                                                                                                                                                                                                                                                                                                                                                                                                                                                                                                                                                                                          | Custodial                          | 1,710,071  | 1,710,071  |           |             | 17,101   |           | -89,541   |            | 1,637,631   | -72,440      |
| Other Professionals         1,135,460         1,135,460         9,801         -39,060         10,000         11,090         1,217,300         81,840           Trustees         98,801         98,801         -13,105         -13,105         111,401         98,801         98,801         98,801         98,801         98,801         10         11,400         1,474,22         98,901         0         60,082         74,022         -258,941         110,900         33,54,956         546,663         546,663         546,663         546,663         28,051         236,487         24,377         -12,092         24,907         9,432,596         186,073         186,073         186,073         186,073         186,073         186,073         186,073         186,073         186,073         186,073         186,073         186,073         186,073         186,073         186,073         186,073         186,073         186,073         186,073         186,073         186,073         186,073         186,073         186,073         186,073         186,073         186,073         186,073         186,073         186,073         186,073         186,073         186,073         186,073         186,073         186,073         186,073         186,073         186,073         186,073         186,073 </td <td>Info Tech</td> <td>330,443</td> <td>330,443</td> <td></td> <td></td> <td>3,304</td> <td></td> <td>21,246</td> <td></td> <td>354,993</td> <td>24,550</td>                                                                                                                                                                                                                                                                                                                                                                                                                                                                                                                                                                                                                       | Info Tech                          | 330,443    | 330,443    |           |             | 3,304    |           | 21,246    |            | 354,993     | 24,550       |
| Trustees         98,801         98,801         98,801         98,801         -13,105         111,401         98,801         98,801         98,801         98,801         98,801         98,801         98,801         98,801         98,801         98,801         98,801         98,801         98,801         98,801         98,801         98,801         98,801         98,801         98,801         98,801         111,401         11,401         11,401,402         98,205         98,205         88,007         98,902         25,941         111,009         33,549,560         546,603         88,603         98,907         111,401         111,009         33,549,560         546,603         88,007         127,002         24,907         9432,596         546,603         88,007         24,907         94,907         94,925         42,921,50         732,793         88,007         95,902         38,603         315,807         42,921,50         732,793         89,007         99,902         38,603         315,807         42,921,50         732,793         89,007         99,902         88,8452         99,195         99,902         88,8452         99,195         99,902         88,8452         99,195         99,902         89,907         9,992         88,8452         99,195         99,903                                                                                                                                                                                                                                                                                                                                                                                                                                                                                                                                                                                                                                                                                                                                                                                              | Bus Drivers                        | 1,168,825  | 1,168,825  |           |             | 11,688   |           | 21,400    |            | 1,201,913   | 33,088       |
| Substitutes         1,375,946         1,375,946         -13,105         111,401         1,474,242         98,966           Sub-Total - Salaries         33,003,497         33,003,497         0         0         62,0082         74,022         258,941         110,900         33,594,500         546,063           Benefits         9,245,666         924,966         2,8051         28,051         236,871         217,079         24,907         9,432,560         546,063           Sub-Total - Salaries & Benefits         42,249,363         24,249,363         20,366         88,051         26,007         24,007         24,007         9,432,500         186,707         24,007         24,007         24,002         24,002         28,007         28,007         29,792         24,007         29,102         28,007         29,102         28,007         29,102         28,007         29,102         28,007         29,102         28,007         29,102         28,007         29,102         28,007         29,102         28,007         29,102         28,007         29,102         20,102         20,102         20,102         20,102         20,102         20,102         20,102         20,102         20,102         20,102         20,102         20,102         20,102         20,102 <td>Other Professionals</td> <td>1,135,460</td> <td>1,135,460</td> <td></td> <td></td> <td>-39,060</td> <td>10,000</td> <td></td> <td>110,900</td> <td>1,217,300</td> <td>81,840</td>                                                                                                                                                                                                                                                                                                                                                                                                                                                                                                                                                                                                                    | Other Professionals                | 1,135,460  | 1,135,460  |           |             | -39,060  | 10,000    |           | 110,900    | 1,217,300   | 81,840       |
| Sub-Total - Salaries         33,003,497         33,003,497         0         62,0082         74,022         -258,941         110,900         33,549,560         546,063           Benefits         9,245,866         9,245,866         9,245,866         28,051         28,051         236,878         24,377         -127,092         24,907         9,432,596         186,730           Sub-Total - Salaries & Benefits         42,249,363         42,249,363         0         28,051         856,569         98,399         -386,033         135,807         42,982,156         732,798           Supplies & Services         927,651         927,651         0         0         0         89,407         -9,792         828,452         -99,199           Student Transportation         30,000         30,000         0         0         5,000         -9,792         828,452         -99,199           Student Transportation         30,000         30,000         0         0         5,000         -9,792         828,452         99,199           Student Transportation         30,000         30,000         0         0         0         461,778         -201,750         420,448         -663,528           Rentals & Leases         161,002         216,000 <th< td=""><td>Trustees</td><td>98,801</td><td>98,801</td><td></td><td></td><td></td><td></td><td></td><td></td><td>98,801</td><td>0</td></th<>                                                                                                                                                                                                                                                                                                                                                                                                                                                                                                                                                                                                                                                                                               | Trustees                           | 98,801     | 98,801     |           |             |          |           |           |            | 98,801      | 0            |
| Benefits         9,245,866         9,245,866         28,051         236,487         24,377         1,27,092         24,907         9,32,596         186,730           Sub-Total - Salaries & Benefits         42,249,363         42,249,363         0         28,051         856,569         98,399         -386,033         135,807         42,982,156         732,793           Supplies & Services           Services         927,651         927,651         0         0         5,000         -9,792         82,8452         -99,199           Student Transportation         30,000         30,000         0         0         5,000         -9,792         420,448         -663,528           Rentals & Leases         161,002         161,002         0         0         -461,778         -201,750         420,448         -663,528           Rentals & Leases         161,002         161,002         0         0         -3,838         -857         156,307         -4,695           Dues & Fees         236,072         236,072         0         0         -27,000         -2,400         161,700         -182,896           Insurance         191,100         191,100         9         -32,338         0         -515,965         756 <td>Substitutes</td> <td>1,375,946</td> <td>1,375,946</td> <td></td> <td></td> <td>-13,105</td> <td></td> <td>111,401</td> <td></td> <td>1,474,242</td> <td>98,296</td>                                                                                                                                                                                                                                                                                                                                                                                                                                                                                                                                                                                                                                                                                                | Substitutes                        | 1,375,946  | 1,375,946  |           |             | -13,105  |           | 111,401   |            | 1,474,242   | 98,296       |
| Sub-Total - Salaries & Benefits         42,249,363         42,249,363         0         28,051         856,569         98,399         -386,033         135,807         42,982,156         732,793           Supplies & Services         Services         927,651         927,651         0         0         0         89,407         -9,792         828,452         -99,199           Student Transportation         30,000         30,000         30,000         0         0         5,000         35,000         5,000           Professional Development & Travel         1,083,976         1,083,976         0         0         0         461,778         -201,750         420,448         -663,528           Rentals & Leases         161,002         161,002         0         0         461,778         -201,750         420,448         -663,528           Rentals & Leases         161,002         161,002         0         0         -84,617         -85,76         156,652         153,176         -182,896           Dues & Fees         236,072         236,072         0         0         0         -27,000         -2,400         161,700         -29,400           Supplies (Includes Surplus)         4,498,771         4,498,771         -32,338         0                                                                                                                                                                                                                                                                                                                                                                                                                                                                                                                                                                                                                                                                                                                                                                                                                                             | Sub-Total - Salaries               | 33,003,497 | 33,003,497 | 0         | 0           | 620,082  | 74,022    | -258,941  | 110,900    | 33,549,560  | 546,063      |
| Supplies & Services           Services         927,651         927,651         0         0         -89,407         -9,792         828,452         -99,199           Student Transportation         30,000         30,000         0         0         5,000         -21,750         35,000         5,000           Professional Development & Travel         1,083,976         1,083,976         0         0         461,778         -201,750         420,448         -63,528           Rentals & Leases         161,002         161,002         0         0         461,778         -201,750         420,448         -63,528           Rentals & Leases         161,002         161,002         0         0         -81,838         -857         156,307         4,65528           Dues & Fees         236,072         236,072         0         0         0         182,896         53,176         -182,896           Insurance         191,100         191,100         0         0         -27,000         -2,400         161,700         -29,400           Supplies (Includes Surplus)         4,498,771         4,498,771         -32,338         0         515,965         756         1,000,000         4,951,224         452,453                                                                                                                                                                                                                                                                                                                                                                                                                                                                                                                                                                                                                                                                                                                                                                                                                                                                                      | Benefits                           | 9,245,866  | 9,245,866  |           | 28,051      | 236,487  | 24,377    | -127,092  | 24,907     | 9,432,596   | 186,730      |
| Services         927,651         927,651         0         0         -89,407         -9,792         828,452         -99,199           Student Transportation         30,000         30,000         0         0         5,000         -61,778         -201,750         420,448         -663,528           Professional Development & Travel         1,083,976         1,083,976         0         0         -461,778         -201,750         420,448         -663,528           Rentals & Leases         161,002         161,002         0         0         -3,838         -857         156,307         -4,695           Dues & Fees         236,072         236,072         0         0         0         -182,896         -51,376         -182,896           Insurance         191,100         191,100         0         0         0         -27,000         -2,400         161,700         -29,400           Supplies (Includes Surplus)         4,498,771         4,498,771         -32,338         0         -515,965         756         1,000,000         4,951,224         452,453           Utilities         1,391,474         1,391,474         0         0         10         12,400         -52,000         75,000         75,000         75,000                                                                                                                                                                                                                                                                                                                                                                                                                                                                                                                                                                                                                                                                                                                                                                                                                                                               | Sub-Total - Salaries & Benefits    | 42,249,363 | 42,249,363 | 0         | 28,051      | 856,569  | 98,399    | -386,033  | 135,807    | 42,982,156  | 732,793      |
| Student Transportation         30,000         30,000         30,000         0         0         5,000         5,000         35,000         5,000           Professional Development & Travel         1,083,976         1,083,976         0         0         0         -461,778         -201,750         420,448         -663,528           Rentals & Leases         161,002         161,002         0         0         -3,838         -857         156,307         -4,695           Dues & Fees         236,072         236,072         0         0         0         -38,838         -857         156,307         -4,695           Insurance         191,100         191,100         0         0         0         -27,000         -2,400         161,700         -29,400           Supplies (Includes Surplus)         4,498,771         4,498,771         -32,338         0         -515,965         756         1,000,000         4,951,224         452,453           Utilities         1,391,474         1,391,474         0         0         102,445         -6,500         1,487,419         95,945           Contingency - Independent Learning         0         0         0         0         0         0         0         0         -52,000<                                                                                                                                                                                                                                                                                                                                                                                                                                                                                                                                                                                                                                                                                                                                                                                                                                                                  | Supplies & Services                |            |            |           |             |          |           |           |            |             |              |
| Professional Development & Travel         1,083,976         1,083,976         0         0         -461,778         -201,750         420,448         -663,528           Rentals & Leases         161,002         161,002         0         0         -3,838         -857         156,307         -4,695           Dues & Fees         236,072         236,072         0         0         0         -27,000         -2,400         161,700         -29,400           Supplies (Includes Surplus)         4,498,771         4,498,771         -32,338         0         -515,965         756         1,00,000         4,951,224         452,453           Utilities         1,391,474         1,391,474         0         0         0         102,445         -6,500         1,487,419         95,945           Contingency - Independent Learning         0         0         0         0         127,000         -52,000         75,000         75,000           Capital Assets Purchased Transfers         171,569         0         0         0         0         0         -72,000         -52,000         75,000         75,000           Sup-Total - Supplies & Services         8,691,615         7,122,956         0         -32,338         0         350,651 <td< td=""><td>Services</td><td>927,651</td><td>927,651</td><td>0</td><td>0</td><td>0</td><td>-89,407</td><td>-9,792</td><td></td><td>828,452</td><td>-99,199</td></td<>                                                                                                                                                                                                                                                                                                                                                                                                                                                                                                                                                                                                                                                                               | Services                           | 927,651    | 927,651    | 0         | 0           | 0        | -89,407   | -9,792    |            | 828,452     | -99,199      |
| Rentals & Leases         161,002         161,002         0         0         3,838         -857         156,307         -4,695           Dues & Fees         236,072         236,072         0         0         0         -182,896         53,176         -182,896           Insurance         191,100         191,100         0         0         0         -27,000         -2,400         161,700         -29,400           Supplies (Includes Surplus)         4,498,771         4,498,771         -32,338         0         -515,965         756         1,000,000         4,951,224         452,453           Utilities         1,391,474         1,391,474         0         0         0         102,445         -6,500         1,487,419         95,400           Contingency - Independent Learning         0         0         0         0         127,000         -52,000         75,000         75,000           Capital Assets Purchased Transfers         171,569         0         0         0         0         0         0         0         -72,500         -72,500         75,000         -71,569           Sub-Total - Supplies & Services         8,691,615         7,122,956         0         -32,338         0         350,651                                                                                                                                                                                                                                                                                                                                                                                                                                                                                                                                                                                                                                                                                                                                                                                                                                                                       | Student Transportation             | 30,000     | 30,000     | 0         | 0           | 0        | 5,000     |           |            | 35,000      | 5,000        |
| Dues & Fees         236,072         236,072         0         0         -182,896         53,176         -182,896           Insurance         191,100         191,100         0         0         0         -27,000         -2,400         161,700         -29,400           Supplies (Includes Surplus)         4,498,771         4,498,771         -32,338         0         -515,965         756         1,000,000         4,951,224         452,453           Utilities         1,391,474         1,391,474         0         0         0         102,445         -6,500         1,487,419         95,945           Contingency - Independent Learning         0         0         0         0         127,000         -52,000         75,000         75,000           Capital Assets Purchased Transfers         171,569         0         0         0         0         0         0         0         -72,500         -72,500         75,000         -711,569           Surplus         0         -1,397,090         -1,397,090         1,397,090         0         0         0         0         0         0         0         0         0         0         0         0         0         0         0         0         0                                                                                                                                                                                                                                                                                                                                                                                                                                                                                                                                                                                                                                                                                                                                                                                                                                                                                             | Professional Development & Travel  | 1,083,976  | 1,083,976  | 0         | 0           | 0        | -461,778  | -201,750  |            | 420,448     | -663,528     |
| Insurance         191,100         191,100         0         0         0         -27,000         -2,400         161,700         -29,400           Supplies (Includes Surplus)         4,498,771         4,498,771         -32,338         0         -515,965         756         1,000,000         4,951,224         452,453           Utilities         1,391,474         1,391,474         0         0         0         102,445         -6,500         1,487,419         95,945           Contingency - Independent Learning         0         0         0         0         127,000         -52,000         75,000         75,000           Capital Assets Purchased Transfers         171,569         0         0         0         0         0         0         0         0         -71,569           Surplus         0         -1,397,090         1,397,090         1,397,090         0         0         0         0         0         0         0         0         0         0         0         0         0         0         0         0         0         0         0         0         0         0         0         0         0         0         0         0         0         0         0                                                                                                                                                                                                                                                                                                                                                                                                                                                                                                                                                                                                                                                                                                                                                                                                                                                                                                                   | Rentals & Leases                   | 161,002    | 161,002    | 0         | 0           | 0        | -3,838    | -857      |            | 156,307     | -4,695       |
| Supplies (Includes Surplus)         4,498,771         4,498,771         -32,338         0         -515,965         756         1,000,000         4,951,224         452,453           Utilities         1,391,474         1,391,474         0         0         0         102,445         -6,500         1,487,419         95,945           Contingency - Independent Learning         0         0         0         0         127,000         -52,000         75,000         75,000           Capital Assets Purchased Transfers         171,569         0         0         0         0         0         0         0         0         -171,569           Surplus         0         -1,397,090         1,397,090         1,397,090         0         0         0         0         0         0         0         0         0         0         0         0         0         0         0         0         0         0         0         0         0         0         0         0         0         0         0         0         0         0         0         0         0         0         0         0         0         0         0         0         0         0         0         0         <                                                                                                                                                                                                                                                                                                                                                                                                                                                                                                                                                                                                                                                                                                                                                                                                                                                                                                                       | Dues & Fees                        | 236,072    | 236,072    | 0         | 0           | 0        | -182,896  |           |            | 53,176      | -182,896     |
| Utilities         1,391,474         1,391,474         0         0         102,445         -6,500         1,487,419         95,945           Contingency - Independent Learning         0         0         0         0         127,000         -52,000         75,000         75,000           Capital Assets Purchased Transfers         171,569         0         0         0         0         0         0         0         0         0         -171,569           Surplus         0         -1,397,090         1,397,090         1,397,090         0         0         0         0         0         0         0         0         0         0         0         0         0         0         0         0         0         0         0         0         0         0         0         0         0         0         0         0         0         0         0         0         0         0         0         0         0         0         0         0         0         0         0         0         0         0         0         0         0         0         0         0         0         0         0         0         0         0         0                                                                                                                                                                                                                                                                                                                                                                                                                                                                                                                                                                                                                                                                                                                                                                                                                                                                                                                                                                | Insurance                          | 191,100    | 191,100    | 0         | 0           | 0        | -27,000   | -2,400    |            | 161,700     | -29,400      |
| Contingency - Independent Learning         0         0         0         0         127,000         -52,000         75,000         75,000         75,000         75,000         75,000         75,000         75,000         75,000         75,000         75,000         75,000         75,000         75,000         75,000         75,000         75,000         75,000         75,000         75,000         75,000         75,000         75,000         75,000         75,000         75,000         75,000         75,000         75,000         75,000         75,000         75,000         75,000         75,000         75,000         75,000         75,000         75,000         75,000         75,000         75,000         75,000         75,000         75,000         75,000         75,000         75,000         75,000         75,000         75,000         75,000         75,000         75,000         75,000         75,000         75,000         75,000         75,000         75,000         75,000         75,000         75,000         75,000         75,000         75,000         75,000         75,000         75,000         75,000         75,000         75,000         75,000         75,000         75,000         75,000         75,000         75,000         75,000         <                                                                                                                                                                                                                                                                                                                                                                                                                                                                                                                                                                                                                                                                                                                                                                                                      | Supplies (Includes Surplus)        | 4,498,771  | 4,498,771  |           | -32,338     | 0        | -515,965  | 756       | 1,000,000  | 4,951,224   | 452,453      |
| Capital Assets Purchased Transfers         171,569         0         0         0         0         0         0         0         -171,569           Surplus         0         -1,397,090         1,397,090         1,397,090         0         0         0         0         0         0         0         0         0         0         0         0         0         0         0         0         0         0         0         0         0         0         0         0         0         0         0         0         0         0         0         0         0         0         0         0         0         0         0         0         0         0         0         0         0         0         0         0         0         0         0         0         0         0         0         0         0         0         0         0         0         0         0         0         0         0         0         0         0         0         0         0         0         0         0         0         0         0         0         0         0         0         0         0         0         0         0                                                                                                                                                                                                                                                                                                                                                                                                                                                                                                                                                                                                                                                                                                                                                                                                                                                                                                                                                                                           | Utilities                          | 1,391,474  | 1,391,474  | 0         | 0           | 0        | 102,445   | -6,500    |            | 1,487,419   | 95,945       |
| Surplus         0         -1,397,090         1,397,090         1,397,090         0         0         0         0         0         0         0         0         0         -272,543         1,000,000         8,168,726         -522,889         0         -522,889         0         -522,889         0         0         -4,287         856,569         449,050         -658,576         1,135,807         51,150,882         209,904                                                                                                                                                                                                                                                                                                                                                                                                                                                                                                                                                                                                                                                                                                                                                                                                                                                                                                                                                                                                                                                                                                                                                                                                                                                                                                                                                                                                                                                                                                                                                                                                                                                                                      | Contingency - Independent Learning | 0          | 0          | 0         | 0           | 0        | 127,000   | -52,000   |            | 75,000      | 75,000       |
| Sub-Total - Supplies & Services         8,691,615         7,122,956         0         -32,338         0         350,651         -272,543         1,000,000         8,168,726         -522,889           Total Expenditures         50,940,978         49,372,319         0         -4,287         856,569         449,050         -658,576         1,135,807         51,150,882         209,904                                                                                                                                                                                                                                                                                                                                                                                                                                                                                                                                                                                                                                                                                                                                                                                                                                                                                                                                                                                                                                                                                                                                                                                                                                                                                                                                                                                                                                                                                                                                                                                                                                                                                                                              | Capital Assets Purchased Transfers | 171,569    | 0          | 0         | 0           | 0        | 0         |           |            | 0           | -171,569     |
| Total Expenditures         50,940,978         49,372,319         0         -4,287         856,569         449,050         -658,576         1,135,807         51,150,882         209,904                                                                                                                                                                                                                                                                                                                                                                                                                                                                                                                                                                                                                                                                                                                                                                                                                                                                                                                                                                                                                                                                                                                                                                                                                                                                                                                                                                                                                                                                                                                                                                                                                                                                                                                                                                                                                                                                                                                                      | Surplus                            | 0          | -1,397,090 |           |             |          | 1,397,090 |           |            | 0           | 0            |
|                                                                                                                                                                                                                                                                                                                                                                                                                                                                                                                                                                                                                                                                                                                                                                                                                                                                                                                                                                                                                                                                                                                                                                                                                                                                                                                                                                                                                                                                                                                                                                                                                                                                                                                                                                                                                                                                                                                                                                                                                                                                                                                              | Sub-Total - Supplies & Services    | 8,691,615  | 7,122,956  | 0         | -32,338     | 0        | 350,651   | -272,543  | 1,000,000  | 8,168,726   | -522,889     |
| Surplus/(Deficit) 0 -317,726 0 -2,576 261,357 -309,180 1,503,801 -1,135,807 -131 -131                                                                                                                                                                                                                                                                                                                                                                                                                                                                                                                                                                                                                                                                                                                                                                                                                                                                                                                                                                                                                                                                                                                                                                                                                                                                                                                                                                                                                                                                                                                                                                                                                                                                                                                                                                                                                                                                                                                                                                                                                                        | Total Expenditures                 | 50,940,978 | 49,372,319 | 0         | -4,287      | 856,569  | 449,050   | -658,576  | 1,135,807  | 51,150,882  | 209,904      |
|                                                                                                                                                                                                                                                                                                                                                                                                                                                                                                                                                                                                                                                                                                                                                                                                                                                                                                                                                                                                                                                                                                                                                                                                                                                                                                                                                                                                                                                                                                                                                                                                                                                                                                                                                                                                                                                                                                                                                                                                                                                                                                                              | Surplus/(Deficit)                  | 0          | -317,726   | 0         | -2,576      | 261,357  | -309,180  | 1,503,801 | -1,135,807 | -131        | -131         |