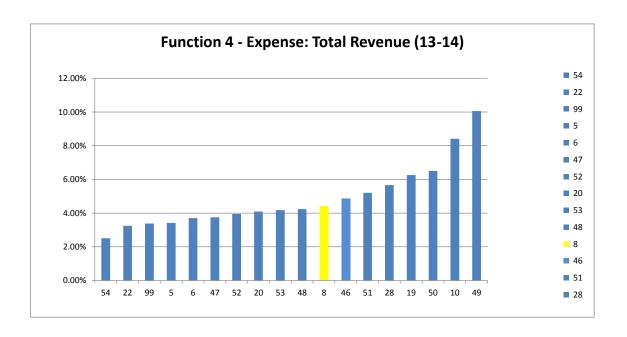

### 2015-2016 Preliminary Budget - Draft 4 Preliminary / April 7, 2015 OPERATING

|                                                   |            |            |           |             | BUDGET D  | OOLLARS  |           |            |             |              |
|---------------------------------------------------|------------|------------|-----------|-------------|-----------|----------|-----------|------------|-------------|--------------|
|                                                   | Α          | В          | С         | D           | E         | F        | G         | н          | J           | K            |
|                                                   |            |            |           |             |           |          |           |            | !<br>!      |              |
|                                                   |            | Structural | 2014-2015 | 564         | 5.60      | 5.60     | 5.64      | Supt's     | 2045 2045   |              |
|                                                   | 2014 2015  | Deficit    | Carry     | Draft 1     | Draft 2   | Draft 3  | Draft 4   | Recommend- | 2015-2016   | Tatal Channa |
| Front de d'ETE                                    | 2014-2015  | 2015-2016  | Forwards  | Preliminary | Changes   | Changes  | Changes   | ations     | Preliminary | Total Change |
| Funded FTE                                        | 4,759      | 4,708      |           |             | 56        |          |           |            | 4,764       | 5            |
| Revenue                                           |            |            |           |             |           |          |           |            |             |              |
| Operating Grant - MOE                             | 47,260,703 | 46,594,328 |           |             | 313,856   |          | 1,601,071 |            | 48,509,255  | 1,248,552    |
| Less: INAC Operating Grant                        | -204,000   | -225,830   |           |             | 21,830    |          | -21,830   |            | -225,830    | -21,830      |
| Less: Strike Savings                              | -1,522,791 | 0          |           |             |           |          | 0         |            | 0           | 1,522,791    |
| Less: 1% Administrative Savings (based on BC FTE) |            |            |           |             |           | -260,130 | -33,354   |            | -293,484    | -293,484     |
| Add: Teacher Collective Agreement Increase        | 754,070    | 0          |           |             | 754,070   |          | -754,070  |            | 0           | -754,070     |
| Add: Audit Over-Clawback                          | 113,046    | 0          |           |             |           |          |           |            | 0           | -113,046     |
| Total Operating Grant - MOE                       | 46,401,028 | 46,368,498 | 0         | 0           | 1,089,756 | -260,130 | 791,817   |            | 47,989,941  | 1,588,913    |
| Other Revenue:                                    |            |            |           |             |           |          |           |            |             |              |
| Local Education Agreement                         | 204,000    | 225,830    |           |             | -21,830   |          | 21,830    |            | 225,830     | 21,830       |
| FSA Scoring                                       | 7,200      | 7,200      |           |             | 21,030    |          | 21,030    |            | 7,200       | 0            |
| Provincial Exam Marking                           | 1,496      | 1,496      |           |             |           |          |           |            | 1,496       | 0            |
| Pay Equity                                        | 300,996    | 300,996    |           |             |           |          |           |            | 300,996     | 0            |
| MOE - Education Guarantee                         | 76,000     | 76,000     |           |             |           |          |           |            | 76,000      | 0            |
| MOE - Carbon Reimbursement                        | 76,000     | 76,000     |           |             |           |          |           |            | 76,000      | 0            |
| MCFD - Physio/Occupational Therapy                | 95,025     | 95,025     |           |             |           |          |           |            | 95,025      | 0            |
| IHA - Health Promoting Schools                    | 30,805     | 30,805     |           |             |           |          |           |            | 30,805      | 0            |
| Tuition - International                           | 926,790    | 926,790    |           |             |           |          | -47,415   |            | 879,375     | -47,415      |
| Homestay Fees Revenue - International             | 481,600    | 481,600    |           |             |           |          | 130,500   |            | 612,100     | 130,500      |
| Miscellaneous                                     | 99,941     | 78,046     |           | -6,863      |           |          |           |            | 71,183      | -28,758      |
| DASH/ASSAI Grants                                 | 50,000     | 50,000     |           |             |           |          |           |            | 50,000      | 0            |
| Industry Training Authority                       | 50,000     | 50,000     |           |             |           |          | 20,000    |            | 70,000      | 20,000       |
| Cultural                                          | 10,500     | 3,800      |           |             |           |          |           |            | 3,800       | -6,700       |
| Rentals & Community Use of Facilities             | 164,049    | 164,049    |           |             |           |          | -46,307   |            | 117,742     | -46,307      |
| Private School Bussing                            | 43,000     | 43,000     |           |             |           |          | 4,000     |            | 47,000      | 4,000        |
| Out of Catchment Bussing Fees                     | 29,200     | 29,200     |           |             |           |          | -29,200   |            | 0           | -29,200      |
| Interest                                          | 96,258     | 46,258     |           |             | 50,000    |          |           |            | 96,258      | 0            |
| Surplus (less Reserve)                            | 1,797,090  | 0          |           |             |           | 400,000  |           |            | 400,000     | -1,397,090   |
| Total Revenue                                     | 50,940,978 | 49,054,593 | 0         | -6,863      | 1,117,926 | 139,870  | 845,225   |            | 51,150,751  | 209,773      |
| Salaries                                          |            |            |           |             |           |          |           |            |             |              |
|                                                   |            |            |           |             |           |          |           |            |             |              |
| Teachers                                          | 18,573,768 | 18,573,768 |           |             | 489,023   |          | 0.00      |            | 19,062,791  | 489,023      |
| Principals Vice Principals                        | 2,876,528  | 2,876,528  |           |             | 93,794    |          | 94,284    |            | 3,064,606   | 188,078      |
| Educational Assistants                            | 2,715,550  | 2,715,550  |           |             | 27,156    |          | -403,234  |            | 2,339,472   | -376,079     |
| Aboriginal Support Workers                        | 259,263    | 259,263    |           |             | 2,593     |          | 4,142     |            | 265,998     | 6,735        |
| Noon Hour Supervisors                             | 225,870    | 225,870    |           |             | 2,259     |          | 6,343     |            | 234,472     | 8,602        |