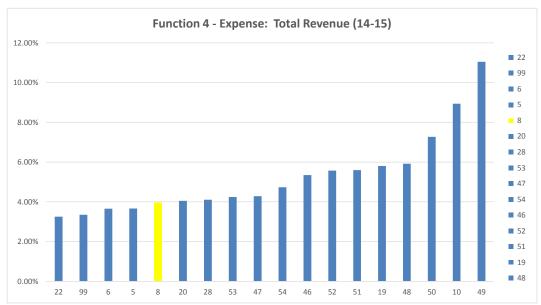

### 2015-2016 Preliminary Budget - Draft 4 Preliminary / April 7, 2015 OPERATING

|                                                   |            |            |           |             | BUDGET D  | OOLLARS  |           |            |             |              |
|---------------------------------------------------|------------|------------|-----------|-------------|-----------|----------|-----------|------------|-------------|--------------|
|                                                   | Α          | В          | С         | D           | E         | F        | G         | н          | J           | K            |
|                                                   |            |            |           |             |           |          |           |            | !<br>!      |              |
|                                                   |            | Structural | 2014-2015 | 564         | 5.60      | 5.60     | 5.64      | Supt's     | 2045 2045   |              |
|                                                   | 2014 2015  | Deficit    | Carry     | Draft 1     | Draft 2   | Draft 3  | Draft 4   | Recommend- | 2015-2016   | Tatal Channa |
| Front de d'ETE                                    | 2014-2015  | 2015-2016  | Forwards  | Preliminary | Changes   | Changes  | Changes   | ations     | Preliminary | Total Change |
| Funded FTE                                        | 4,759      | 4,708      |           |             | 56        |          |           |            | 4,764       | 5            |
| Revenue                                           |            |            |           |             |           |          |           |            |             |              |
| Operating Grant - MOE                             | 47,260,703 | 46,594,328 |           |             | 313,856   |          | 1,601,071 |            | 48,509,255  | 1,248,552    |
| Less: INAC Operating Grant                        | -204,000   | -225,830   |           |             | 21,830    |          | -21,830   |            | -225,830    | -21,830      |
| Less: Strike Savings                              | -1,522,791 | 0          |           |             |           |          | 0         |            | 0           | 1,522,791    |
| Less: 1% Administrative Savings (based on BC FTE) |            |            |           |             |           | -260,130 | -33,354   |            | -293,484    | -293,484     |
| Add: Teacher Collective Agreement Increase        | 754,070    | 0          |           |             | 754,070   |          | -754,070  |            | 0           | -754,070     |
| Add: Audit Over-Clawback                          | 113,046    | 0          |           |             |           |          |           |            | 0           | -113,046     |
| Total Operating Grant - MOE                       | 46,401,028 | 46,368,498 | 0         | 0           | 1,089,756 | -260,130 | 791,817   |            | 47,989,941  | 1,588,913    |
| Other Revenue:                                    |            |            |           |             |           |          |           |            |             |              |
| Local Education Agreement                         | 204,000    | 225,830    |           |             | -21,830   |          | 21,830    |            | 225,830     | 21,830       |
| FSA Scoring                                       | 7,200      | 7,200      |           |             | 21,030    |          | 21,030    |            | 7,200       | 0            |
| Provincial Exam Marking                           | 1,496      | 1,496      |           |             |           |          |           |            | 1,496       | 0            |
| Pay Equity                                        | 300,996    | 300,996    |           |             |           |          |           |            | 300,996     | 0            |
| MOE - Education Guarantee                         | 76,000     | 76,000     |           |             |           |          |           |            | 76,000      | 0            |
| MOE - Carbon Reimbursement                        | 76,000     | 76,000     |           |             |           |          |           |            | 76,000      | 0            |
| MCFD - Physio/Occupational Therapy                | 95,025     | 95,025     |           |             |           |          |           |            | 95,025      | 0            |
| IHA - Health Promoting Schools                    | 30,805     | 30,805     |           |             |           |          |           |            | 30,805      | 0            |
| Tuition - International                           | 926,790    | 926,790    |           |             |           |          | -47,415   |            | 879,375     | -47,415      |
| Homestay Fees Revenue - International             | 481,600    | 481,600    |           |             |           |          | 130,500   |            | 612,100     | 130,500      |
| Miscellaneous                                     | 99,941     | 78,046     |           | -6,863      |           |          |           |            | 71,183      | -28,758      |
| DASH/ASSAI Grants                                 | 50,000     | 50,000     |           |             |           |          |           |            | 50,000      | 0            |
| Industry Training Authority                       | 50,000     | 50,000     |           |             |           |          | 20,000    |            | 70,000      | 20,000       |
| Cultural                                          | 10,500     | 3,800      |           |             |           |          |           |            | 3,800       | -6,700       |
| Rentals & Community Use of Facilities             | 164,049    | 164,049    |           |             |           |          | -46,307   |            | 117,742     | -46,307      |
| Private School Bussing                            | 43,000     | 43,000     |           |             |           |          | 4,000     |            | 47,000      | 4,000        |
| Out of Catchment Bussing Fees                     | 29,200     | 29,200     |           |             |           |          | -29,200   |            | 0           | -29,200      |
| Interest                                          | 96,258     | 46,258     |           |             | 50,000    |          |           |            | 96,258      | 0            |
| Surplus (less Reserve)                            | 1,797,090  | 0          |           |             |           | 400,000  |           |            | 400,000     | -1,397,090   |
| Total Revenue                                     | 50,940,978 | 49,054,593 | 0         | -6,863      | 1,117,926 | 139,870  | 845,225   |            | 51,150,751  | 209,773      |
| Salaries                                          |            |            |           |             |           |          |           |            |             |              |
|                                                   |            |            |           |             |           |          |           |            |             |              |
| Teachers                                          | 18,573,768 | 18,573,768 |           |             | 489,023   |          | 0.00      |            | 19,062,791  | 489,023      |
| Principals Vice Principals                        | 2,876,528  | 2,876,528  |           |             | 93,794    |          | 94,284    |            | 3,064,606   | 188,078      |
| Educational Assistants                            | 2,715,550  | 2,715,550  |           |             | 27,156    |          | -403,234  |            | 2,339,472   | -376,079     |
| Aboriginal Support Workers                        | 259,263    | 259,263    |           |             | 2,593     |          | 4,142     |            | 265,998     | 6,735        |
| Noon Hour Supervisors                             | 225,870    | 225,870    |           |             | 2,259     |          | 6,343     |            | 234,472     | 8,602        |