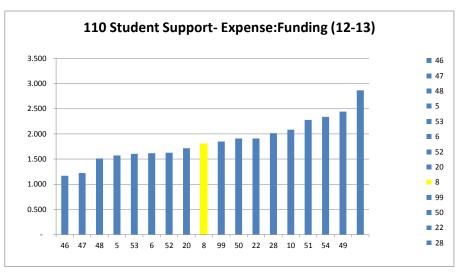

### 2015-2016 Preliminary Budget - Draft 4 Preliminary / April 7, 2015 OPERATING

|                                                   |            |            |           |             | BUDGET D  | OOLLARS  |           |            |             |              |
|---------------------------------------------------|------------|------------|-----------|-------------|-----------|----------|-----------|------------|-------------|--------------|
|                                                   | Α          | В          | С         | D           | E         | F        | G         | н          | J           | K            |
|                                                   |            |            |           |             |           |          |           |            | !<br>!      |              |
|                                                   |            | Structural | 2014-2015 | 564         | 5.60      | 5.60     | 5.64      | Supt's     | 2045 2045   |              |
|                                                   | 2014 2015  | Deficit    | Carry     | Draft 1     | Draft 2   | Draft 3  | Draft 4   | Recommend- | 2015-2016   | Tatal Channa |
| Front de d'ETE                                    | 2014-2015  | 2015-2016  | Forwards  | Preliminary | Changes   | Changes  | Changes   | ations     | Preliminary | Total Change |
| Funded FTE                                        | 4,759      | 4,708      |           |             | 56        |          |           |            | 4,764       | 5            |
| Revenue                                           |            |            |           |             |           |          |           |            |             |              |
| Operating Grant - MOE                             | 47,260,703 | 46,594,328 |           |             | 313,856   |          | 1,601,071 |            | 48,509,255  | 1,248,552    |
| Less: INAC Operating Grant                        | -204,000   | -225,830   |           |             | 21,830    |          | -21,830   |            | -225,830    | -21,830      |
| Less: Strike Savings                              | -1,522,791 | 0          |           |             |           |          | 0         |            | 0           | 1,522,791    |
| Less: 1% Administrative Savings (based on BC FTE) |            |            |           |             |           | -260,130 | -33,354   |            | -293,484    | -293,484     |
| Add: Teacher Collective Agreement Increase        | 754,070    | 0          |           |             | 754,070   |          | -754,070  |            | 0           | -754,070     |
| Add: Audit Over-Clawback                          | 113,046    | 0          |           |             |           |          |           |            | 0           | -113,046     |
| Total Operating Grant - MOE                       | 46,401,028 | 46,368,498 | 0         | 0           | 1,089,756 | -260,130 | 791,817   |            | 47,989,941  | 1,588,913    |
| Other Revenue:                                    |            |            |           |             |           |          |           |            |             |              |
| Local Education Agreement                         | 204,000    | 225,830    |           |             | -21,830   |          | 21,830    |            | 225,830     | 21,830       |
| FSA Scoring                                       | 7,200      | 7,200      |           |             | 21,030    |          | 21,030    |            | 7,200       | 0            |
| Provincial Exam Marking                           | 1,496      | 1,496      |           |             |           |          |           |            | 1,496       | 0            |
| Pay Equity                                        | 300,996    | 300,996    |           |             |           |          |           |            | 300,996     | 0            |
| MOE - Education Guarantee                         | 76,000     | 76,000     |           |             |           |          |           |            | 76,000      | 0            |
| MOE - Carbon Reimbursement                        | 76,000     | 76,000     |           |             |           |          |           |            | 76,000      | 0            |
| MCFD - Physio/Occupational Therapy                | 95,025     | 95,025     |           |             |           |          |           |            | 95,025      | 0            |
| IHA - Health Promoting Schools                    | 30,805     | 30,805     |           |             |           |          |           |            | 30,805      | 0            |
| Tuition - International                           | 926,790    | 926,790    |           |             |           |          | -47,415   |            | 879,375     | -47,415      |
| Homestay Fees Revenue - International             | 481,600    | 481,600    |           |             |           |          | 130,500   |            | 612,100     | 130,500      |
| Miscellaneous                                     | 99,941     | 78,046     |           | -6,863      |           |          |           |            | 71,183      | -28,758      |
| DASH/ASSAI Grants                                 | 50,000     | 50,000     |           |             |           |          |           |            | 50,000      | 0            |
| Industry Training Authority                       | 50,000     | 50,000     |           |             |           |          | 20,000    |            | 70,000      | 20,000       |
| Cultural                                          | 10,500     | 3,800      |           |             |           |          |           |            | 3,800       | -6,700       |
| Rentals & Community Use of Facilities             | 164,049    | 164,049    |           |             |           |          | -46,307   |            | 117,742     | -46,307      |
| Private School Bussing                            | 43,000     | 43,000     |           |             |           |          | 4,000     |            | 47,000      | 4,000        |
| Out of Catchment Bussing Fees                     | 29,200     | 29,200     |           |             |           |          | -29,200   |            | 0           | -29,200      |
| Interest                                          | 96,258     | 46,258     |           |             | 50,000    |          |           |            | 96,258      | 0            |
| Surplus (less Reserve)                            | 1,797,090  | 0          |           |             |           | 400,000  |           |            | 400,000     | -1,397,090   |
| Total Revenue                                     | 50,940,978 | 49,054,593 | 0         | -6,863      | 1,117,926 | 139,870  | 845,225   |            | 51,150,751  | 209,773      |
| Salaries                                          |            |            |           |             |           |          |           |            |             |              |
|                                                   |            |            |           |             |           |          |           |            |             |              |
| Teachers                                          | 18,573,768 | 18,573,768 |           |             | 489,023   |          | 0.00      |            | 19,062,791  | 489,023      |
| Principals Vice Principals                        | 2,876,528  | 2,876,528  |           |             | 93,794    |          | 94,284    |            | 3,064,606   | 188,078      |
| Educational Assistants                            | 2,715,550  | 2,715,550  |           |             | 27,156    |          | -403,234  |            | 2,339,472   | -376,079     |
| Aboriginal Support Workers                        | 259,263    | 259,263    |           |             | 2,593     |          | 4,142     |            | 265,998     | 6,735        |
| Noon Hour Supervisors                             | 225,870    | 225,870    |           |             | 2,259     |          | 6,343     |            | 234,472     | 8,602        |

### 2015-2016 Preliminary Budget - Draft 4 Preliminary / April 7, 2015 OPERATING

| Part    |                                    |            |            |           |             | BUDGET D | OLLARS    |           |            |             |              |
|------------------------------------------------------------------------------------------------------------------------------------------------------------------------------------------------------------------------------------------------------------------------------------------------------------------------------------------------------------------------------------------------------------------------------------------------------------------------------------------------------------------------------------------------------------------------------------------------------------------------------------------------------------------------------------------------------------------------------------------------------------------------------------------------------------------------------------------------------------------------------------------------------------------------------------------------------------------------------------------------------------------------------------------------------------------------------------------------------------------------------------------------------------------------------------------------------------------------------------------------------------------------------------------------------------------------------------------------------------------------------------------------------------------------------------------------------------------------------------------------------------------------------------------------------------------------------------------------------------------------------------------------------------------------------------------------------------------------------------------------------------------------------------------------------------------------------------------------------------------------------------------------------------------------------------------------------------------------------------------------------------------------------------------------------------------------------------------------------------------------------|------------------------------------|------------|------------|-----------|-------------|----------|-----------|-----------|------------|-------------|--------------|
| Clerical - Office   Clarical - Office   Clar |                                    | Α          | В          | С         | D           | E        | F         | G         | Н          | J           | Κ            |
| Clerical - Office   Clarical - Office   Clar |                                    |            |            |           |             |          |           |           |            | 1           |              |
| Clerical Office   1,374,576   1,374,576   1,374,576   1,374,576   1,374,576   1,374,576   1,374,576   1,374,576   1,374,576   1,374,576   1,374,576   1,374,576   1,374,576   1,374,576   1,374,576   1,374,576   1,374,576   1,374,576   1,374,576   1,374,576   1,374,576   1,374,576   1,374,576   1,374,576   1,374,576   1,374,576   1,374,576   1,374,576   1,374,576   1,374,576   1,374,576   1,374,576   1,374,576   1,374,576   1,374,576   1,374,576   1,374,576   1,374,576   1,374,576   1,374,576   1,374,576   1,374,576   1,374,576   1,374,576   1,374,576   1,374,576   1,374,576   1,374,576   1,374,576   1,374,576   1,374,576   1,374,576   1,374,576   1,374,576   1,374,576   1,374,576   1,374,576   1,374,576   1,374,576   1,374,576   1,374,576   1,374,576   1,374,576   1,374,576   1,374,576   1,374,576   1,374,576   1,374,576   1,374,576   1,374,576   1,374,576   1,374,576   1,374,576   1,374,576   1,374,576   1,374,576   1,374,576   1,374,576   1,374,576   1,374,576   1,374,576   1,374,576   1,374,576   1,374,576   1,374,576   1,374,576   1,374,576   1,374,576   1,374,576   1,374,576   1,374,576   1,374,576   1,374,576   1,374,576   1,374,576   1,374,576   1,374,576   1,374,576   1,374,576   1,374,576   1,374,576   1,374,576   1,374,576   1,374,576   1,374,576   1,374,576   1,374,576   1,374,576   1,374,576   1,374,576   1,374,576   1,374,576   1,374,576   1,374,576   1,374,576   1,374,576   1,374,576   1,374,576   1,374,576   1,374,576   1,374,576   1,374,576   1,374,576   1,374,576   1,374,576   1,374,576   1,374,576   1,374,576   1,374,576   1,374,576   1,374,576   1,374,576   1,374,576   1,374,576   1,374,576   1,374,576   1,374,576   1,374,576   1,374,576   1,374,576   1,374,576   1,374,576   1,374,576   1,374,576   1,374,576   1,374,576   1,374,576   1,374,576   1,374,576   1,374,576   1,374,576   1,374,576   1,374,576   1,374,576   1,374,576   1,374,576   1,374,576   1,374,576   1,374,576   1,374,576   1,374,576   1,374,576   1,374,576   1,374,576   1,374,576   1,374,576   1,374,576   1,374,576   1,374,576  |                                    |            | Structural | 2014-2015 |             |          |           |           | Supt's     |             |              |
| Clerical - Office                                                                                                                                                                                                                                                                                                                                                                                                                                                                                                                                                                                                                                                                                                                                                                                                                                                                                                                                                                                                                                                                                                                                                                                                                                                                                                                                                                                                                                                                                                                                                                                                                                                                                                                                                                                                                                                                                                                                                                                                                                                                                                            |                                    |            | Deficit    | Carry     | Draft 1     | Draft 2  | Draft 3   | Draft 4   | Recommend- | 2015-2016   |              |
| Clerical - Library                                                                                                                                                                                                                                                                                                                                                                                                                                                                                                                                                                                                                                                                                                                                                                                                                                                                                                                                                                                                                                                                                                                                                                                                                                                                                                                                                                                                                                                                                                                                                                                                                                                                                                                                                                                                                                                                                                                                                                                                                                                                                                           |                                    | 2014-2015  | 2015-2016  | Forwards  | Preliminary | Changes  | Changes   | Changes   | ations     | Preliminary | Total Change |
| Maintenance         897,305         897,305         897,305         8,973         1,898         908,176         10,871           Grounds         145,539         145,539         1,45,539         1,455         -1,724         145,270         -269           Custodial         1,710,071         17,10071         17,1001         -89,541         1,163,673         37,440           Info Tech         33,043         33,043         33,043         33,043         11,000         12,246         354,993         24,550           Bus Drivers         1,168,625         1,168,825         1,168,825         11,688         21,400         11,000         1,201,913         33,088           Other Professionals         1,135,460         1,35,946         -39,060         10,000         110,000         1,217,300         80,801           Substitudes         98,801         1,375,946         -13,105         111,401         10,900         35,49,560         98,205           Sub-Total - Salaries         33,003,497         33,003,497         0         0         620,082         74,022         25,941         110,900         33,549,560         156,705           Sub-Total - Salaries & Benefits         32,245,866         92,245,866         92,245,866         92,245,                                                                                                                                                                                                                                                                                                                                                                                                                                                                                                                                                                                                                                                                                                                                                                                                                                      | Clerical - Office                  | 1,374,576  | 1,374,576  |           |             | 13,746   | 64,022    | -53,369   |            | 1,398,975   | 24,399       |
| Grounds         145,539         145,539         1,45,59         1,455         -1,724         1,724         1,452         -2,69           Custodial         1,710,071         1,710,071         17,1007         17,101         -85,541         1,637,651         -72,440           Info Tech         330,443         33,043         3,304         21,246         354,993         24,556           Bus Drivers         1,168,825         1,168,825         1,168,825         11,688         1,169,00         1,201,913         330,888           Other Professionals         1,135,660         1,135,660         1,315,660         1,315,60         1,315,60         1,131,60         1,10,00         1,217,30         81,801           Trustees         98,801         98,801         1,375,946         1,375,946         13,105,00         111,00         1,474,242         98,206           Sub-Total Salaries         33,03,497         33,03,497         0         0         60,002         74,022         24,907         32,549,50         546,063           Benefits         9245,866         9,245,866         9,245,866         9,245,866         2,805         2,805         2,83,97         24,907         9,492,150         35,006         33,004         3,902,97         9                                                                                                                                                                                                                                                                                                                                                                                                                                                                                                                                                                                                                                                                                                                                                                                                                                       | Clerical - Library                 | 115,552    | 115,552    |           |             | 1,156    |           | 28,213    |            | 144,921     | 29,369       |
| Custodial         1,710,071         1,710,071         1,710,071         17,1001         17,101         -89,541         1,637,631         -72,440           Info Tech         330,443         330,443         3,304         21,246         354,933         24,550           Bus Drivers         1,168,825         1,168,825         11,688         21,000         10,000         110,900         1,217,300         81,848           Other Professionals         1,135,460         1,135,460         -39,060         10,000         110,000         1,217,300         81,848           Tustees         98,801         98,801         98,801         111,401         1,474,242         98,296           Sub-Total - Salaries         33,003,497         33,003,497         0         0         620,082         74,022         258,941         110,900         33,595,60         546,063           Benefits         9,245,866         9,245,866         28,051         236,687         24,377         127,092         24,907         9,432,596         186,730           Sub-Total - Salaries & Benefits         397,551         927,651         0         0         0         8,8407         9,792         288,452         99,199           Stupplies Chroices         927,551                                                                                                                                                                                                                                                                                                                                                                                                                                                                                                                                                                                                                                                                                                                                                                                                                                                  | Maintenance                        | 897,305    | 897,305    |           |             | 8,973    |           | 1,898     |            | 908,176     | 10,871       |
| Info Tech                                                                                                                                                                                                                                                                                                                                                                                                                                                                                                                                                                                                                                                                                                                                                                                                                                                                                                                                                                                                                                                                                                                                                                                                                                                                                                                                                                                                                                                                                                                                                                                                                                                                                                                                                                                                                                                                                                                                                                                                                                                                                                                    | Grounds                            | 145,539    | 145,539    |           |             | 1,455    |           | -1,724    |            | 145,270     | -269         |
| Bus Drivers         1,168,825         1,168,825         1,168,825         1,168,825         1,168,825         1,168,825         1,168,825         1,168,825         1,168,825         1,100,00         1,100,00         1,120,101         3,108,80         8,801         1,100,00         1,121,100         8,180         8,801         1,100,00         1,121,100         8,180         8,801         1,100,00         8,801         9,801         9,801         9,801         1,100,00         1,147,422         98,201         9,801         9,801         1,100,00         3,174,424         98,201         9,801         9,801         9,801         9,801         9,801         9,801         9,801         9,801         9,801         9,801         9,801         9,801         9,801         9,801         9,801         9,801         9,801         9,801         9,801         9,801         9,801         9,801         9,801         9,801         9,801         9,801         9,801         9,801         9,801         9,801         9,801         9,801         9,801         9,801         9,801         9,801         9,801         9,801         9,801         9,801         9,801         9,801         9,801         9,801         9,801         9,801         9,801         9,801         9,8                                                                                                                                                                                                                                                                                                                                                                                                                                                                                                                                                                                                                                                                                                                                                                                                          | Custodial                          | 1,710,071  | 1,710,071  |           |             | 17,101   |           | -89,541   |            | 1,637,631   | -72,440      |
| Other Professionals         1,135,460         1,135,460         9,801         -39,060         10,000         11,090         1,217,300         81,840           Trustees         98,801         98,801         -13,105         -13,105         111,401         98,801         98,801         98,801         98,801         98,801         10         11,400         1,474,22         98,901         0         60,082         74,022         -258,941         110,900         33,54,956         546,663         546,663         546,663         546,663         28,051         236,487         24,377         -12,092         24,907         9,432,596         186,073         186,073         186,073         186,073         186,073         186,073         186,073         186,073         186,073         186,073         186,073         186,073         186,073         186,073         186,073         186,073         186,073         186,073         186,073         186,073         186,073         186,073         186,073         186,073         186,073         186,073         186,073         186,073         186,073         186,073         186,073         186,073         186,073         186,073         186,073         186,073         186,073         186,073         186,073         186,073         186,073 </td <td>Info Tech</td> <td>330,443</td> <td>330,443</td> <td></td> <td></td> <td>3,304</td> <td></td> <td>21,246</td> <td></td> <td>354,993</td> <td>24,550</td>                                                                                                                                                                                                                                                                                                                                                                                                                                                                                                                                                                                                                       | Info Tech                          | 330,443    | 330,443    |           |             | 3,304    |           | 21,246    |            | 354,993     | 24,550       |
| Trustees         98,801         98,801         98,801         98,801         -13,105         111,401         98,801         98,801         98,801         98,801         98,801         98,801         98,801         98,801         98,801         98,801         98,801         98,801         98,801         98,801         98,801         98,801         98,801         98,801         98,801         98,801         111,401         11,401         11,401,402         98,205         98,205         88,007         98,902         25,941         111,009         33,549,560         546,603         88,603         98,907         111,401         111,009         33,549,560         546,603         88,007         127,002         24,907         9432,596         546,603         88,007         24,907         94,907         94,925         42,921,50         732,793         88,007         95,902         38,603         315,807         42,921,50         732,793         89,007         99,902         38,603         315,807         42,921,50         732,793         89,007         99,902         88,8452         99,195         99,902         88,8452         99,195         99,902         88,8452         99,195         99,902         89,907         9,992         88,8452         99,195         99,903                                                                                                                                                                                                                                                                                                                                                                                                                                                                                                                                                                                                                                                                                                                                                                                              | Bus Drivers                        | 1,168,825  | 1,168,825  |           |             | 11,688   |           | 21,400    |            | 1,201,913   | 33,088       |
| Substitutes         1,375,946         1,375,946         -13,105         111,401         1,474,242         98,966           Sub-Total - Salaries         33,003,497         33,003,497         0         0         62,0082         74,022         258,941         110,900         33,594,500         546,063           Benefits         9,245,666         924,966         2,8051         28,051         236,871         217,079         24,907         9,432,560         546,063           Sub-Total - Salaries & Benefits         42,249,363         24,249,363         20,366         88,051         26,007         24,007         24,007         9,432,500         186,707         24,007         24,007         24,002         24,002         28,007         28,007         29,792         24,007         29,102         28,007         29,102         28,007         29,102         28,007         29,102         28,007         29,102         28,007         29,102         28,007         29,102         28,007         29,102         28,007         29,102         28,007         29,102         20,102         20,102         20,102         20,102         20,102         20,102         20,102         20,102         20,102         20,102         20,102         20,102         20,102         20,102 <td>Other Professionals</td> <td>1,135,460</td> <td>1,135,460</td> <td></td> <td></td> <td>-39,060</td> <td>10,000</td> <td></td> <td>110,900</td> <td>1,217,300</td> <td>81,840</td>                                                                                                                                                                                                                                                                                                                                                                                                                                                                                                                                                                                                                    | Other Professionals                | 1,135,460  | 1,135,460  |           |             | -39,060  | 10,000    |           | 110,900    | 1,217,300   | 81,840       |
| Sub-Total - Salaries         33,003,497         33,003,497         0         62,0082         74,022         -258,941         110,900         33,549,560         546,063           Benefits         9,245,866         9,245,866         9,245,866         28,051         28,051         236,878         24,377         -127,092         24,907         9,432,596         186,730           Sub-Total - Salaries & Benefits         42,249,363         42,249,363         0         28,051         856,569         98,399         -386,033         135,807         42,982,156         732,798           Supplies & Services         927,651         927,651         0         0         0         89,407         -9,792         828,452         -99,199           Student Transportation         30,000         30,000         0         0         5,000         -9,792         828,452         -99,199           Student Transportation         30,000         30,000         0         0         5,000         -9,792         828,452         99,199           Student Transportation         30,000         30,000         0         0         0         461,778         -201,750         420,448         -663,528           Rentals & Leases         161,002         216,000 <th< td=""><td>Trustees</td><td>98,801</td><td>98,801</td><td></td><td></td><td></td><td></td><td></td><td></td><td>98,801</td><td>0</td></th<>                                                                                                                                                                                                                                                                                                                                                                                                                                                                                                                                                                                                                                                                                               | Trustees                           | 98,801     | 98,801     |           |             |          |           |           |            | 98,801      | 0            |
| Benefits         9,245,866         9,245,866         28,051         236,487         24,377         1,27,092         24,907         9,32,596         186,730           Sub-Total - Salaries & Benefits         42,249,363         42,249,363         0         28,051         856,569         98,399         -386,033         135,807         42,982,156         732,793           Supplies & Services           Services         927,651         927,651         0         0         5,000         -9,792         82,8452         -99,199           Student Transportation         30,000         30,000         0         0         5,000         -9,792         420,448         -663,528           Rentals & Leases         161,002         161,002         0         0         -461,778         -201,750         420,448         -663,528           Rentals & Leases         161,002         161,002         0         0         -3,838         -857         156,307         -4,695           Dues & Fees         236,072         236,072         0         0         -27,000         -2,400         161,700         -182,896           Insurance         191,100         191,100         9         -32,338         0         -515,965         756 <td>Substitutes</td> <td>1,375,946</td> <td>1,375,946</td> <td></td> <td></td> <td>-13,105</td> <td></td> <td>111,401</td> <td></td> <td>1,474,242</td> <td>98,296</td>                                                                                                                                                                                                                                                                                                                                                                                                                                                                                                                                                                                                                                                                                                | Substitutes                        | 1,375,946  | 1,375,946  |           |             | -13,105  |           | 111,401   |            | 1,474,242   | 98,296       |
| Sub-Total - Salaries & Benefits         42,249,363         42,249,363         0         28,051         856,569         98,399         -386,033         135,807         42,982,156         732,793           Supplies & Services         Services         927,651         927,651         0         0         0         89,407         -9,792         828,452         -99,199           Student Transportation         30,000         30,000         30,000         0         0         5,000         35,000         5,000           Professional Development & Travel         1,083,976         1,083,976         0         0         0         461,778         -201,750         420,448         -663,528           Rentals & Leases         161,002         161,002         0         0         461,778         -201,750         420,448         -663,528           Rentals & Leases         161,002         161,002         0         0         -84,617         -85,76         156,652         153,176         -182,896           Dues & Fees         236,072         236,072         0         0         0         -27,000         -2,400         161,700         -29,400           Supplies (Includes Surplus)         4,498,771         4,498,771         -32,338         0                                                                                                                                                                                                                                                                                                                                                                                                                                                                                                                                                                                                                                                                                                                                                                                                                                             | Sub-Total - Salaries               | 33,003,497 | 33,003,497 | 0         | 0           | 620,082  | 74,022    | -258,941  | 110,900    | 33,549,560  | 546,063      |
| Supplies & Services           Services         927,651         927,651         0         0         -89,407         -9,792         828,452         -99,199           Student Transportation         30,000         30,000         0         0         5,000         -21,750         35,000         5,000           Professional Development & Travel         1,083,976         1,083,976         0         0         461,778         -201,750         420,448         -63,528           Rentals & Leases         161,002         161,002         0         0         461,778         -201,750         420,448         -63,528           Rentals & Leases         161,002         161,002         0         0         -81,838         -857         156,307         4,65528           Dues & Fees         236,072         236,072         0         0         0         182,896         53,176         -182,896           Insurance         191,100         191,100         0         0         -27,000         -2,400         161,700         -29,400           Supplies (Includes Surplus)         4,498,771         4,498,771         -32,338         0         515,965         756         1,000,000         4,951,224         452,453                                                                                                                                                                                                                                                                                                                                                                                                                                                                                                                                                                                                                                                                                                                                                                                                                                                                                      | Benefits                           | 9,245,866  | 9,245,866  |           | 28,051      | 236,487  | 24,377    | -127,092  | 24,907     | 9,432,596   | 186,730      |
| Services         927,651         927,651         0         0         -89,407         -9,792         828,452         -99,199           Student Transportation         30,000         30,000         0         0         5,000         -61,778         -201,750         420,448         -663,528           Professional Development & Travel         1,083,976         1,083,976         0         0         -461,778         -201,750         420,448         -663,528           Rentals & Leases         161,002         161,002         0         0         -3,838         -857         156,307         -4,695           Dues & Fees         236,072         236,072         0         0         0         -182,896         -51,376         -182,896           Insurance         191,100         191,100         0         0         0         -27,000         -2,400         161,700         -29,400           Supplies (Includes Surplus)         4,498,771         4,498,771         -32,338         0         -515,965         756         1,000,000         4,951,224         452,453           Utilities         1,391,474         1,391,474         0         0         10         12,400         -52,000         75,000         75,000         75,000                                                                                                                                                                                                                                                                                                                                                                                                                                                                                                                                                                                                                                                                                                                                                                                                                                                               | Sub-Total - Salaries & Benefits    | 42,249,363 | 42,249,363 | 0         | 28,051      | 856,569  | 98,399    | -386,033  | 135,807    | 42,982,156  | 732,793      |
| Student Transportation         30,000         30,000         30,000         0         0         5,000         5,000         35,000         5,000           Professional Development & Travel         1,083,976         1,083,976         0         0         0         -461,778         -201,750         420,448         -663,528           Rentals & Leases         161,002         161,002         0         0         -3,838         -857         156,307         -4,695           Dues & Fees         236,072         236,072         0         0         0         -38,838         -857         156,307         -4,695           Insurance         191,100         191,100         0         0         0         -27,000         -2,400         161,700         -29,400           Supplies (Includes Surplus)         4,498,771         4,498,771         -32,338         0         -515,965         756         1,000,000         4,951,224         452,453           Utilities         1,391,474         1,391,474         0         0         102,445         -6,500         1,487,419         95,945           Contingency - Independent Learning         0         0         0         0         0         0         0         0         -52,000<                                                                                                                                                                                                                                                                                                                                                                                                                                                                                                                                                                                                                                                                                                                                                                                                                                                                  | Supplies & Services                |            |            |           |             |          |           |           |            |             |              |
| Professional Development & Travel         1,083,976         1,083,976         0         0         -461,778         -201,750         420,448         -663,528           Rentals & Leases         161,002         161,002         0         0         -3,838         -857         156,307         -4,695           Dues & Fees         236,072         236,072         0         0         0         -27,000         -2,400         161,700         -29,400           Supplies (Includes Surplus)         4,498,771         4,498,771         -32,338         0         -515,965         756         1,00,000         4,951,224         452,453           Utilities         1,391,474         1,391,474         0         0         0         102,445         -6,500         1,487,419         95,945           Contingency - Independent Learning         0         0         0         0         127,000         -52,000         75,000         75,000           Capital Assets Purchased Transfers         171,569         0         0         0         0         0         -72,000         -52,000         75,000         75,000           Sup-Total - Supplies & Services         8,691,615         7,122,956         0         -32,338         0         350,651 <td< td=""><td>Services</td><td>927,651</td><td>927,651</td><td>0</td><td>0</td><td>0</td><td>-89,407</td><td>-9,792</td><td></td><td>828,452</td><td>-99,199</td></td<>                                                                                                                                                                                                                                                                                                                                                                                                                                                                                                                                                                                                                                                                               | Services                           | 927,651    | 927,651    | 0         | 0           | 0        | -89,407   | -9,792    |            | 828,452     | -99,199      |
| Rentals & Leases         161,002         161,002         0         0         3,838         -857         156,307         -4,695           Dues & Fees         236,072         236,072         0         0         0         -182,896         53,176         -182,896           Insurance         191,100         191,100         0         0         0         -27,000         -2,400         161,700         -29,400           Supplies (Includes Surplus)         4,498,771         4,498,771         -32,338         0         -515,965         756         1,000,000         4,951,224         452,453           Utilities         1,391,474         1,391,474         0         0         0         102,445         -6,500         1,487,419         95,400           Contingency - Independent Learning         0         0         0         0         127,000         -52,000         75,000         75,000           Capital Assets Purchased Transfers         171,569         0         0         0         0         0         0         0         -72,500         -72,500         75,000         -71,569           Sub-Total - Supplies & Services         8,691,615         7,122,956         0         -32,338         0         350,651                                                                                                                                                                                                                                                                                                                                                                                                                                                                                                                                                                                                                                                                                                                                                                                                                                                                       | Student Transportation             | 30,000     | 30,000     | 0         | 0           | 0        | 5,000     |           |            | 35,000      | 5,000        |
| Dues & Fees         236,072         236,072         0         0         -182,896         53,176         -182,896           Insurance         191,100         191,100         0         0         0         -27,000         -2,400         161,700         -29,400           Supplies (Includes Surplus)         4,498,771         4,498,771         -32,338         0         -515,965         756         1,000,000         4,951,224         452,453           Utilities         1,391,474         1,391,474         0         0         0         102,445         -6,500         1,487,419         95,945           Contingency - Independent Learning         0         0         0         0         127,000         -52,000         75,000         75,000           Capital Assets Purchased Transfers         171,569         0         0         0         0         0         0         0         -72,500         -72,500         75,000         -711,569           Surplus         0         -1,397,090         -1,397,090         1,397,090         0         0         0         0         0         0         0         0         0         0         0         0         0         0         0         0         0                                                                                                                                                                                                                                                                                                                                                                                                                                                                                                                                                                                                                                                                                                                                                                                                                                                                                             | Professional Development & Travel  | 1,083,976  | 1,083,976  | 0         | 0           | 0        | -461,778  | -201,750  |            | 420,448     | -663,528     |
| Insurance         191,100         191,100         0         0         0         -27,000         -2,400         161,700         -29,400           Supplies (Includes Surplus)         4,498,771         4,498,771         -32,338         0         -515,965         756         1,000,000         4,951,224         452,453           Utilities         1,391,474         1,391,474         0         0         0         102,445         -6,500         1,487,419         95,945           Contingency - Independent Learning         0         0         0         0         127,000         -52,000         75,000         75,000           Capital Assets Purchased Transfers         171,569         0         0         0         0         0         0         0         0         -71,569           Surplus         0         -1,397,090         1,397,090         1,397,090         0         0         0         0         0         0         0         0         0         0         0         0         0         0         0         0         0         0         0         0         0         0         0         0         0         0         0         0         0         0         0                                                                                                                                                                                                                                                                                                                                                                                                                                                                                                                                                                                                                                                                                                                                                                                                                                                                                                                   | Rentals & Leases                   | 161,002    | 161,002    | 0         | 0           | 0        | -3,838    | -857      |            | 156,307     | -4,695       |
| Supplies (Includes Surplus)         4,498,771         4,498,771         -32,338         0         -515,965         756         1,000,000         4,951,224         452,453           Utilities         1,391,474         1,391,474         0         0         0         102,445         -6,500         1,487,419         95,945           Contingency - Independent Learning         0         0         0         0         127,000         -52,000         75,000         75,000           Capital Assets Purchased Transfers         171,569         0         0         0         0         0         0         0         0         -171,569           Surplus         0         -1,397,090         1,397,090         1,397,090         0         0         0         0         0         0         0         0         0         0         0         0         0         0         0         0         0         0         0         0         0         0         0         0         0         0         0         0         0         0         0         0         0         0         0         0         0         0         0         0         0         0         0         0         <                                                                                                                                                                                                                                                                                                                                                                                                                                                                                                                                                                                                                                                                                                                                                                                                                                                                                                                       | Dues & Fees                        | 236,072    | 236,072    | 0         | 0           | 0        | -182,896  |           |            | 53,176      | -182,896     |
| Utilities         1,391,474         1,391,474         0         0         102,445         -6,500         1,487,419         95,945           Contingency - Independent Learning         0         0         0         0         127,000         -52,000         75,000         75,000           Capital Assets Purchased Transfers         171,569         0         0         0         0         0         0         0         0         0         -171,569           Surplus         0         -1,397,090         1,397,090         1,397,090         0         0         0         0         0         0         0         0         0         0         0         0         0         0         0         0         0         0         0         0         0         0         0         0         0         0         0         0         0         0         0         0         0         0         0         0         0         0         0         0         0         0         0         0         0         0         0         0         0         0         0         0         0         0         0         0         0         0         0                                                                                                                                                                                                                                                                                                                                                                                                                                                                                                                                                                                                                                                                                                                                                                                                                                                                                                                                                                | Insurance                          | 191,100    | 191,100    | 0         | 0           | 0        | -27,000   | -2,400    |            | 161,700     | -29,400      |
| Contingency - Independent Learning         0         0         0         0         127,000         -52,000         75,000         75,000         75,000         75,000         75,000         75,000         75,000         75,000         75,000         75,000         75,000         75,000         75,000         75,000         75,000         75,000         75,000         75,000         75,000         75,000         75,000         75,000         75,000         75,000         75,000         75,000         75,000         75,000         75,000         75,000         75,000         75,000         75,000         75,000         75,000         75,000         75,000         75,000         75,000         75,000         75,000         75,000         75,000         75,000         75,000         75,000         75,000         75,000         75,000         75,000         75,000         75,000         75,000         75,000         75,000         75,000         75,000         75,000         75,000         75,000         75,000         75,000         75,000         75,000         75,000         75,000         75,000         75,000         75,000         75,000         75,000         75,000         75,000         75,000         75,000         75,000         75,000         <                                                                                                                                                                                                                                                                                                                                                                                                                                                                                                                                                                                                                                                                                                                                                                                                      | Supplies (Includes Surplus)        | 4,498,771  | 4,498,771  |           | -32,338     | 0        | -515,965  | 756       | 1,000,000  | 4,951,224   | 452,453      |
| Capital Assets Purchased Transfers         171,569         0         0         0         0         0         0         0         -171,569           Surplus         0         -1,397,090         1,397,090         1,397,090         0         0         0         0         0         0         0         0         0         0         0         0         0         0         0         0         0         0         0         0         0         0         0         0         0         0         0         0         0         0         0         0         0         0         0         0         0         0         0         0         0         0         0         0         0         0         0         0         0         0         0         0         0         0         0         0         0         0         0         0         0         0         0         0         0         0         0         0         0         0         0         0         0         0         0         0         0         0         0         0         0         0         0         0         0         0         0                                                                                                                                                                                                                                                                                                                                                                                                                                                                                                                                                                                                                                                                                                                                                                                                                                                                                                                                                                                           | Utilities                          | 1,391,474  | 1,391,474  | 0         | 0           | 0        | 102,445   | -6,500    |            | 1,487,419   | 95,945       |
| Surplus         0         -1,397,090         1,397,090         1,397,090         0         0         0         0         0         0         0         0         0         -272,543         1,000,000         8,168,726         -522,889         0         -522,889         0         -522,889         0         0         -4,287         856,569         449,050         -658,576         1,135,807         51,150,882         209,904                                                                                                                                                                                                                                                                                                                                                                                                                                                                                                                                                                                                                                                                                                                                                                                                                                                                                                                                                                                                                                                                                                                                                                                                                                                                                                                                                                                                                                                                                                                                                                                                                                                                                      | Contingency - Independent Learning | 0          | 0          | 0         | 0           | 0        | 127,000   | -52,000   |            | 75,000      | 75,000       |
| Sub-Total - Supplies & Services         8,691,615         7,122,956         0         -32,338         0         350,651         -272,543         1,000,000         8,168,726         -522,889           Total Expenditures         50,940,978         49,372,319         0         -4,287         856,569         449,050         -658,576         1,135,807         51,150,882         209,904                                                                                                                                                                                                                                                                                                                                                                                                                                                                                                                                                                                                                                                                                                                                                                                                                                                                                                                                                                                                                                                                                                                                                                                                                                                                                                                                                                                                                                                                                                                                                                                                                                                                                                                              | Capital Assets Purchased Transfers | 171,569    | 0          | 0         | 0           | 0        | 0         |           |            | 0           | -171,569     |
| Total Expenditures         50,940,978         49,372,319         0         -4,287         856,569         449,050         -658,576         1,135,807         51,150,882         209,904                                                                                                                                                                                                                                                                                                                                                                                                                                                                                                                                                                                                                                                                                                                                                                                                                                                                                                                                                                                                                                                                                                                                                                                                                                                                                                                                                                                                                                                                                                                                                                                                                                                                                                                                                                                                                                                                                                                                      | Surplus                            | 0          | -1,397,090 |           |             |          | 1,397,090 |           |            | 0           | 0            |
|                                                                                                                                                                                                                                                                                                                                                                                                                                                                                                                                                                                                                                                                                                                                                                                                                                                                                                                                                                                                                                                                                                                                                                                                                                                                                                                                                                                                                                                                                                                                                                                                                                                                                                                                                                                                                                                                                                                                                                                                                                                                                                                              | Sub-Total - Supplies & Services    | 8,691,615  | 7,122,956  | 0         | -32,338     | 0        | 350,651   | -272,543  | 1,000,000  | 8,168,726   | -522,889     |
| Surplus/(Deficit) 0 -317,726 0 -2,576 261,357 -309,180 1,503,801 -1,135,807 -131 -131                                                                                                                                                                                                                                                                                                                                                                                                                                                                                                                                                                                                                                                                                                                                                                                                                                                                                                                                                                                                                                                                                                                                                                                                                                                                                                                                                                                                                                                                                                                                                                                                                                                                                                                                                                                                                                                                                                                                                                                                                                        | Total Expenditures                 | 50,940,978 | 49,372,319 | 0         | -4,287      | 856,569  | 449,050   | -658,576  | 1,135,807  | 51,150,882  | 209,904      |
|                                                                                                                                                                                                                                                                                                                                                                                                                                                                                                                                                                                                                                                                                                                                                                                                                                                                                                                                                                                                                                                                                                                                                                                                                                                                                                                                                                                                                                                                                                                                                                                                                                                                                                                                                                                                                                                                                                                                                                                                                                                                                                                              | Surplus/(Deficit)                  | 0          | -317,726   | 0         | -2,576      | 261,357  | -309,180  | 1,503,801 | -1,135,807 | -131        | -131         |