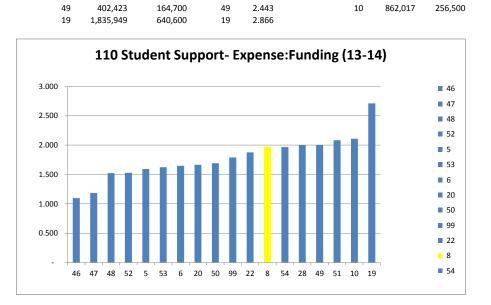

### 2015-2016 Preliminary Budget - Draft 4 Preliminary / April 7, 2015 OPERATING

|                                                   |            |            |           |             | BUDGET D  | OOLLARS  |           |            |             |              |
|---------------------------------------------------|------------|------------|-----------|-------------|-----------|----------|-----------|------------|-------------|--------------|
|                                                   | Α          | В          | С         | D           | E         | F        | G         | н          | J           | K            |
|                                                   |            |            |           |             |           |          |           |            | !<br>!      |              |
|                                                   |            | Structural | 2014-2015 | 564         | 5.60      | 5.60     | 5.64      | Supt's     | 2045 2045   |              |
|                                                   | 2014 2015  | Deficit    | Carry     | Draft 1     | Draft 2   | Draft 3  | Draft 4   | Recommend- | 2015-2016   | Tatal Channa |
| Front de d'ETE                                    | 2014-2015  | 2015-2016  | Forwards  | Preliminary | Changes   | Changes  | Changes   | ations     | Preliminary | Total Change |
| Funded FTE                                        | 4,759      | 4,708      |           |             | 56        |          |           |            | 4,764       | 5            |
| Revenue                                           |            |            |           |             |           |          |           |            |             |              |
| Operating Grant - MOE                             | 47,260,703 | 46,594,328 |           |             | 313,856   |          | 1,601,071 |            | 48,509,255  | 1,248,552    |
| Less: INAC Operating Grant                        | -204,000   | -225,830   |           |             | 21,830    |          | -21,830   |            | -225,830    | -21,830      |
| Less: Strike Savings                              | -1,522,791 | 0          |           |             |           |          | 0         |            | 0           | 1,522,791    |
| Less: 1% Administrative Savings (based on BC FTE) |            |            |           |             |           | -260,130 | -33,354   |            | -293,484    | -293,484     |
| Add: Teacher Collective Agreement Increase        | 754,070    | 0          |           |             | 754,070   |          | -754,070  |            | 0           | -754,070     |
| Add: Audit Over-Clawback                          | 113,046    | 0          |           |             |           |          |           |            | 0           | -113,046     |
| Total Operating Grant - MOE                       | 46,401,028 | 46,368,498 | 0         | 0           | 1,089,756 | -260,130 | 791,817   |            | 47,989,941  | 1,588,913    |
| Other Revenue:                                    |            |            |           |             |           |          |           |            |             |              |
| Local Education Agreement                         | 204,000    | 225,830    |           |             | -21,830   |          | 21,830    |            | 225,830     | 21,830       |
| FSA Scoring                                       | 7,200      | 7,200      |           |             | 21,030    |          | 21,030    |            | 7,200       | 0            |
| Provincial Exam Marking                           | 1,496      | 1,496      |           |             |           |          |           |            | 1,496       | 0            |
| Pay Equity                                        | 300,996    | 300,996    |           |             |           |          |           |            | 300,996     | 0            |
| MOE - Education Guarantee                         | 76,000     | 76,000     |           |             |           |          |           |            | 76,000      | 0            |
| MOE - Carbon Reimbursement                        | 76,000     | 76,000     |           |             |           |          |           |            | 76,000      | 0            |
| MCFD - Physio/Occupational Therapy                | 95,025     | 95,025     |           |             |           |          |           |            | 95,025      | 0            |
| IHA - Health Promoting Schools                    | 30,805     | 30,805     |           |             |           |          |           |            | 30,805      | 0            |
| Tuition - International                           | 926,790    | 926,790    |           |             |           |          | -47,415   |            | 879,375     | -47,415      |
| Homestay Fees Revenue - International             | 481,600    | 481,600    |           |             |           |          | 130,500   |            | 612,100     | 130,500      |
| Miscellaneous                                     | 99,941     | 78,046     |           | -6,863      |           |          |           |            | 71,183      | -28,758      |
| DASH/ASSAI Grants                                 | 50,000     | 50,000     |           |             |           |          |           |            | 50,000      | 0            |
| Industry Training Authority                       | 50,000     | 50,000     |           |             |           |          | 20,000    |            | 70,000      | 20,000       |
| Cultural                                          | 10,500     | 3,800      |           |             |           |          |           |            | 3,800       | -6,700       |
| Rentals & Community Use of Facilities             | 164,049    | 164,049    |           |             |           |          | -46,307   |            | 117,742     | -46,307      |
| Private School Bussing                            | 43,000     | 43,000     |           |             |           |          | 4,000     |            | 47,000      | 4,000        |
| Out of Catchment Bussing Fees                     | 29,200     | 29,200     |           |             |           |          | -29,200   |            | 0           | -29,200      |
| Interest                                          | 96,258     | 46,258     |           |             | 50,000    |          |           |            | 96,258      | 0            |
| Surplus (less Reserve)                            | 1,797,090  | 0          |           |             |           | 400,000  |           |            | 400,000     | -1,397,090   |
| Total Revenue                                     | 50,940,978 | 49,054,593 | 0         | -6,863      | 1,117,926 | 139,870  | 845,225   |            | 51,150,751  | 209,773      |
| Salaries                                          |            |            |           |             |           |          |           |            |             |              |
|                                                   |            |            |           |             |           |          |           |            |             |              |
| Teachers                                          | 18,573,768 | 18,573,768 |           |             | 489,023   |          | 0.00      |            | 19,062,791  | 489,023      |
| Principals Vice Principals                        | 2,876,528  | 2,876,528  |           |             | 93,794    |          | 94,284    |            | 3,064,606   | 188,078      |
| Educational Assistants                            | 2,715,550  | 2,715,550  |           |             | 27,156    |          | -403,234  |            | 2,339,472   | -376,079     |
| Aboriginal Support Workers                        | 259,263    | 259,263    |           |             | 2,593     |          | 4,142     |            | 265,998     | 6,735        |
| Noon Hour Supervisors                             | 225,870    | 225,870    |           |             | 2,259     |          | 6,343     |            | 234,472     | 8,602        |

### 2015-2016 Preliminary Budget - Draft 4 Preliminary / April 7, 2015 OPERATING

| Part    |                                    |            |            |           |             | BUDGET D | OLLARS    |           |            |             |              |
|------------------------------------------------------------------------------------------------------------------------------------------------------------------------------------------------------------------------------------------------------------------------------------------------------------------------------------------------------------------------------------------------------------------------------------------------------------------------------------------------------------------------------------------------------------------------------------------------------------------------------------------------------------------------------------------------------------------------------------------------------------------------------------------------------------------------------------------------------------------------------------------------------------------------------------------------------------------------------------------------------------------------------------------------------------------------------------------------------------------------------------------------------------------------------------------------------------------------------------------------------------------------------------------------------------------------------------------------------------------------------------------------------------------------------------------------------------------------------------------------------------------------------------------------------------------------------------------------------------------------------------------------------------------------------------------------------------------------------------------------------------------------------------------------------------------------------------------------------------------------------------------------------------------------------------------------------------------------------------------------------------------------------------------------------------------------------------------------------------------------------|------------------------------------|------------|------------|-----------|-------------|----------|-----------|-----------|------------|-------------|--------------|
| Clerical - Office   Clarical - Office   Clar |                                    | Α          | В          | С         | D           | E        | F         | G         | Н          | J           | Κ            |
| Clerical - Office   Clarical - Office   Clar |                                    |            |            |           |             |          |           |           |            | 1           |              |
| Clerical Office   1,374,576   1,374,576   1,374,576   1,374,576   1,374,576   1,374,576   1,374,576   1,374,576   1,374,576   1,374,576   1,374,576   1,374,576   1,374,576   1,374,576   1,374,576   1,374,576   1,374,576   1,374,576   1,374,576   1,374,576   1,374,576   1,374,576   1,374,576   1,374,576   1,374,576   1,374,576   1,374,576   1,374,576   1,374,576   1,374,576   1,374,576   1,374,576   1,374,576   1,374,576   1,374,576   1,374,576   1,374,576   1,374,576   1,374,576   1,374,576   1,374,576   1,374,576   1,374,576   1,374,576   1,374,576   1,374,576   1,374,576   1,374,576   1,374,576   1,374,576   1,374,576   1,374,576   1,374,576   1,374,576   1,374,576   1,374,576   1,374,576   1,374,576   1,374,576   1,374,576   1,374,576   1,374,576   1,374,576   1,374,576   1,374,576   1,374,576   1,374,576   1,374,576   1,374,576   1,374,576   1,374,576   1,374,576   1,374,576   1,374,576   1,374,576   1,374,576   1,374,576   1,374,576   1,374,576   1,374,576   1,374,576   1,374,576   1,374,576   1,374,576   1,374,576   1,374,576   1,374,576   1,374,576   1,374,576   1,374,576   1,374,576   1,374,576   1,374,576   1,374,576   1,374,576   1,374,576   1,374,576   1,374,576   1,374,576   1,374,576   1,374,576   1,374,576   1,374,576   1,374,576   1,374,576   1,374,576   1,374,576   1,374,576   1,374,576   1,374,576   1,374,576   1,374,576   1,374,576   1,374,576   1,374,576   1,374,576   1,374,576   1,374,576   1,374,576   1,374,576   1,374,576   1,374,576   1,374,576   1,374,576   1,374,576   1,374,576   1,374,576   1,374,576   1,374,576   1,374,576   1,374,576   1,374,576   1,374,576   1,374,576   1,374,576   1,374,576   1,374,576   1,374,576   1,374,576   1,374,576   1,374,576   1,374,576   1,374,576   1,374,576   1,374,576   1,374,576   1,374,576   1,374,576   1,374,576   1,374,576   1,374,576   1,374,576   1,374,576   1,374,576   1,374,576   1,374,576   1,374,576   1,374,576   1,374,576   1,374,576   1,374,576   1,374,576   1,374,576   1,374,576   1,374,576   1,374,576   1,374,576   1,374,576   1,374,576  |                                    |            | Structural | 2014-2015 |             |          |           |           | Supt's     |             |              |
| Clerical - Office                                                                                                                                                                                                                                                                                                                                                                                                                                                                                                                                                                                                                                                                                                                                                                                                                                                                                                                                                                                                                                                                                                                                                                                                                                                                                                                                                                                                                                                                                                                                                                                                                                                                                                                                                                                                                                                                                                                                                                                                                                                                                                            |                                    |            | Deficit    | Carry     | Draft 1     | Draft 2  | Draft 3   | Draft 4   | Recommend- | 2015-2016   |              |
| Clerical - Library                                                                                                                                                                                                                                                                                                                                                                                                                                                                                                                                                                                                                                                                                                                                                                                                                                                                                                                                                                                                                                                                                                                                                                                                                                                                                                                                                                                                                                                                                                                                                                                                                                                                                                                                                                                                                                                                                                                                                                                                                                                                                                           |                                    | 2014-2015  | 2015-2016  | Forwards  | Preliminary | Changes  | Changes   | Changes   | ations     | Preliminary | Total Change |
| Maintenance         897,305         897,305         897,305         8,973         1,898         908,176         10,871           Grounds         145,539         145,539         1,45,539         1,455         -1,724         145,270         -269           Custodial         1,710,071         17,10071         17,1001         -89,541         1,163,673         37,440           Info Tech         33,043         33,043         33,043         33,043         11,000         12,246         354,993         24,550           Bus Drivers         1,168,625         1,168,825         1,168,825         11,688         21,400         11,000         1,201,913         33,088           Other Professionals         1,135,460         1,35,946         -39,060         10,000         110,000         1,217,300         80,801           Substitudes         98,801         1,375,946         -13,105         111,401         10,900         35,49,560         98,205           Sub-Total - Salaries         33,003,497         33,003,497         0         0         620,082         74,022         25,941         110,900         33,549,560         156,705           Sub-Total - Salaries & Benefits         32,245,866         92,245,866         92,245,866         92,245,                                                                                                                                                                                                                                                                                                                                                                                                                                                                                                                                                                                                                                                                                                                                                                                                                                      | Clerical - Office                  | 1,374,576  | 1,374,576  |           |             | 13,746   | 64,022    | -53,369   |            | 1,398,975   | 24,399       |
| Grounds         145,539         145,539         1,45,59         1,455         -1,724         1,724         1,452         -2,69           Custodial         1,710,071         1,710,071         17,1007         17,101         -85,541         1,637,651         -72,440           Info Tech         330,443         33,043         3,304         21,246         354,993         24,556           Bus Drivers         1,168,825         1,168,825         1,168,825         11,688         1,169,00         1,201,913         330,888           Other Professionals         1,135,660         1,135,660         1,315,660         1,315,60         1,315,60         1,131,60         1,10,00         1,217,30         81,801           Trustees         98,801         98,801         1,375,946         1,375,946         13,105,00         111,00         1,474,242         98,206           Sub-Total Salaries         33,03,497         33,03,497         0         0         60,002         74,022         24,907         32,549,50         546,063           Benefits         9245,866         9,245,866         9,245,866         9,245,866         2,805         2,805         2,83,97         24,907         9,492,150         35,006         33,004         3,902,97         9                                                                                                                                                                                                                                                                                                                                                                                                                                                                                                                                                                                                                                                                                                                                                                                                                                       | Clerical - Library                 | 115,552    | 115,552    |           |             | 1,156    |           | 28,213    |            | 144,921     | 29,369       |
| Custodial         1,710,071         1,710,071         1,710,071         17,1001         17,101         -89,541         1,637,631         -72,440           Info Tech         330,443         330,443         3,304         21,246         354,933         24,550           Bus Drivers         1,168,825         1,168,825         11,688         21,000         10,000         110,900         1,217,300         81,848           Other Professionals         1,135,460         1,135,460         -39,060         10,000         110,000         1,217,300         81,848           Tustees         98,801         98,801         98,801         111,401         1,474,242         98,296           Sub-Total - Salaries         33,003,497         33,003,497         0         0         620,082         74,022         258,941         110,900         33,595,60         546,063           Benefits         9,245,866         9,245,866         28,051         236,687         24,377         127,092         24,907         9,432,596         186,730           Sub-Total - Salaries & Benefits         397,551         927,651         0         0         0         8,8407         9,792         288,452         99,199           Stupplies Chroices         927,551                                                                                                                                                                                                                                                                                                                                                                                                                                                                                                                                                                                                                                                                                                                                                                                                                                                  | Maintenance                        | 897,305    | 897,305    |           |             | 8,973    |           | 1,898     |            | 908,176     | 10,871       |
| Info Tech                                                                                                                                                                                                                                                                                                                                                                                                                                                                                                                                                                                                                                                                                                                                                                                                                                                                                                                                                                                                                                                                                                                                                                                                                                                                                                                                                                                                                                                                                                                                                                                                                                                                                                                                                                                                                                                                                                                                                                                                                                                                                                                    | Grounds                            | 145,539    | 145,539    |           |             | 1,455    |           | -1,724    |            | 145,270     | -269         |
| Bus Drivers         1,168,825         1,168,825         1,168,825         1,168,825         1,168,825         1,168,825         1,168,825         1,168,825         1,168,825         1,100,00         1,100,00         1,120,101         3,108,80         8,801         1,100,00         1,121,100         8,180         8,801         1,100,00         1,121,100         8,180         8,801         1,100,00         8,801         9,801         9,801         9,801         1,100,00         1,147,422         98,201         9,801         9,801         1,100,00         3,174,424         98,201         9,801         9,801         9,801         9,801         9,801         9,801         9,801         9,801         9,801         9,801         9,801         9,801         9,801         9,801         9,801         9,801         9,801         9,801         9,801         9,801         9,801         9,801         9,801         9,801         9,801         9,801         9,801         9,801         9,801         9,801         9,801         9,801         9,801         9,801         9,801         9,801         9,801         9,801         9,801         9,801         9,801         9,801         9,801         9,801         9,801         9,801         9,801         9,801         9,8                                                                                                                                                                                                                                                                                                                                                                                                                                                                                                                                                                                                                                                                                                                                                                                                          | Custodial                          | 1,710,071  | 1,710,071  |           |             | 17,101   |           | -89,541   |            | 1,637,631   | -72,440      |
| Other Professionals         1,135,460         1,135,460         9,801         -39,060         10,000         11,090         1,217,300         81,840           Trustees         98,801         98,801         -13,105         -13,105         111,401         98,801         98,801         98,801         98,801         98,801         10         11,400         1,474,22         98,901         0         60,082         74,022         -258,941         110,900         33,54,956         546,663         546,663         546,663         546,663         28,051         236,487         24,377         -12,092         24,907         9,432,596         186,073         186,073         186,073         186,073         186,073         186,073         186,073         186,073         186,073         186,073         186,073         186,073         186,073         186,073         186,073         186,073         186,073         186,073         186,073         186,073         186,073         186,073         186,073         186,073         186,073         186,073         186,073         186,073         186,073         186,073         186,073         186,073         186,073         186,073         186,073         186,073         186,073         186,073         186,073         186,073         186,073 </td <td>Info Tech</td> <td>330,443</td> <td>330,443</td> <td></td> <td></td> <td>3,304</td> <td></td> <td>21,246</td> <td></td> <td>354,993</td> <td>24,550</td>                                                                                                                                                                                                                                                                                                                                                                                                                                                                                                                                                                                                                       | Info Tech                          | 330,443    | 330,443    |           |             | 3,304    |           | 21,246    |            | 354,993     | 24,550       |
| Trustees         98,801         98,801         98,801         98,801         -13,105         111,401         98,801         98,801         98,801         98,801         98,801         98,801         98,801         98,801         98,801         98,801         98,801         98,801         98,801         98,801         98,801         98,801         98,801         98,801         98,801         98,801         111,401         11,401         11,401,402         98,205         98,205         88,007         98,902         25,941         111,009         33,549,560         546,603         88,603         98,907         111,401         111,009         33,549,560         546,603         88,007         127,002         24,907         9432,596         546,603         88,007         24,907         94,907         94,925         42,921,50         732,793         88,007         95,902         38,603         315,807         42,921,50         732,793         89,007         99,902         38,603         315,807         42,921,50         732,793         89,007         99,902         88,8452         99,195         99,902         88,8452         99,195         99,902         88,8452         99,195         99,902         89,907         9,992         88,8452         99,195         99,903                                                                                                                                                                                                                                                                                                                                                                                                                                                                                                                                                                                                                                                                                                                                                                                              | Bus Drivers                        | 1,168,825  | 1,168,825  |           |             | 11,688   |           | 21,400    |            | 1,201,913   | 33,088       |
| Substitutes         1,375,946         1,375,946         -13,105         111,401         1,474,242         98,966           Sub-Total - Salaries         33,003,497         33,003,497         0         0         62,0082         74,022         258,941         110,900         33,594,500         546,063           Benefits         9,245,666         924,966         2,8051         28,051         236,871         217,079         24,907         9,432,560         546,063           Sub-Total - Salaries & Benefits         42,249,363         24,249,363         20,366         88,051         26,007         24,007         24,007         9,432,500         186,707         24,007         24,007         24,002         24,002         28,007         28,007         29,792         24,007         29,102         28,007         29,102         28,007         29,102         28,007         29,102         28,007         29,102         28,007         29,102         28,007         29,102         28,007         29,102         28,007         29,102         28,007         29,102         20,102         20,102         20,102         20,102         20,102         20,102         20,102         20,102         20,102         20,102         20,102         20,102         20,102         20,102 <td>Other Professionals</td> <td>1,135,460</td> <td>1,135,460</td> <td></td> <td></td> <td>-39,060</td> <td>10,000</td> <td></td> <td>110,900</td> <td>1,217,300</td> <td>81,840</td>                                                                                                                                                                                                                                                                                                                                                                                                                                                                                                                                                                                                                    | Other Professionals                | 1,135,460  | 1,135,460  |           |             | -39,060  | 10,000    |           | 110,900    | 1,217,300   | 81,840       |
| Sub-Total - Salaries         33,003,497         33,003,497         0         62,0082         74,022         -258,941         110,900         33,549,560         546,063           Benefits         9,245,866         9,245,866         9,245,866         28,051         28,051         236,878         24,377         -127,092         24,907         9,432,596         186,730           Sub-Total - Salaries & Benefits         42,249,363         42,249,363         0         28,051         856,569         98,399         -386,033         135,807         42,982,156         732,798           Supplies & Services         927,651         927,651         0         0         0         89,407         -9,792         828,452         -99,199           Student Transportation         30,000         30,000         0         0         5,000         -9,792         828,452         -99,199           Student Transportation         30,000         30,000         0         0         5,000         -9,792         828,452         99,199           Student Transportation         30,000         30,000         0         0         0         461,778         -201,750         420,448         -663,528           Rentals & Leases         161,002         216,000 <th< td=""><td>Trustees</td><td>98,801</td><td>98,801</td><td></td><td></td><td></td><td></td><td></td><td></td><td>98,801</td><td>0</td></th<>                                                                                                                                                                                                                                                                                                                                                                                                                                                                                                                                                                                                                                                                                               | Trustees                           | 98,801     | 98,801     |           |             |          |           |           |            | 98,801      | 0            |
| Benefits         9,245,866         9,245,866         28,051         236,487         24,377         1,27,092         24,907         9,32,596         186,730           Sub-Total - Salaries & Benefits         42,249,363         42,249,363         0         28,051         856,569         98,399         -386,033         135,807         42,982,156         732,793           Supplies & Services           Services         927,651         927,651         0         0         5,000         -9,792         82,8452         -99,199           Student Transportation         30,000         30,000         0         0         5,000         -9,792         420,448         -663,528           Rentals & Leases         161,002         161,002         0         0         -461,778         -201,750         420,448         -663,528           Rentals & Leases         161,002         161,002         0         0         -3,838         -857         156,307         -4,695           Dues & Fees         236,072         236,072         0         0         -27,000         -2,400         161,700         -182,896           Insurance         191,100         191,100         9         -32,338         0         -515,965         756 <td>Substitutes</td> <td>1,375,946</td> <td>1,375,946</td> <td></td> <td></td> <td>-13,105</td> <td></td> <td>111,401</td> <td></td> <td>1,474,242</td> <td>98,296</td>                                                                                                                                                                                                                                                                                                                                                                                                                                                                                                                                                                                                                                                                                                | Substitutes                        | 1,375,946  | 1,375,946  |           |             | -13,105  |           | 111,401   |            | 1,474,242   | 98,296       |
| Sub-Total - Salaries & Benefits         42,249,363         42,249,363         0         28,051         856,569         98,399         -386,033         135,807         42,982,156         732,793           Supplies & Services         Services         927,651         927,651         0         0         0         89,407         -9,792         828,452         -99,199           Student Transportation         30,000         30,000         30,000         0         0         5,000         35,000         5,000           Professional Development & Travel         1,083,976         1,083,976         0         0         0         461,778         -201,750         420,448         -663,528           Rentals & Leases         161,002         161,002         0         0         461,778         -201,750         420,448         -663,528           Rentals & Leases         161,002         161,002         0         0         -84,617         -85,76         156,652         153,176         -182,896           Dues & Fees         236,072         236,072         0         0         0         -27,000         -2,400         161,700         -29,400           Supplies (Includes Surplus)         4,498,771         4,498,771         -32,338         0                                                                                                                                                                                                                                                                                                                                                                                                                                                                                                                                                                                                                                                                                                                                                                                                                                             | Sub-Total - Salaries               | 33,003,497 | 33,003,497 | 0         | 0           | 620,082  | 74,022    | -258,941  | 110,900    | 33,549,560  | 546,063      |
| Supplies & Services           Services         927,651         927,651         0         0         -89,407         -9,792         828,452         -99,199           Student Transportation         30,000         30,000         0         0         5,000         -21,750         35,000         5,000           Professional Development & Travel         1,083,976         1,083,976         0         0         461,778         -201,750         420,448         -63,528           Rentals & Leases         161,002         161,002         0         0         461,778         -201,750         420,448         -63,528           Rentals & Leases         161,002         161,002         0         0         -81,838         -857         156,307         4,65528           Dues & Fees         236,072         236,072         0         0         0         182,896         53,176         -182,896           Insurance         191,100         191,100         0         0         -27,000         -2,400         161,700         -29,400           Supplies (Includes Surplus)         4,498,771         4,498,771         -32,338         0         515,965         756         1,000,000         4,951,224         452,453                                                                                                                                                                                                                                                                                                                                                                                                                                                                                                                                                                                                                                                                                                                                                                                                                                                                                      | Benefits                           | 9,245,866  | 9,245,866  |           | 28,051      | 236,487  | 24,377    | -127,092  | 24,907     | 9,432,596   | 186,730      |
| Services         927,651         927,651         0         0         -89,407         -9,792         828,452         -99,199           Student Transportation         30,000         30,000         0         0         5,000         -61,778         -201,750         420,448         -663,528           Professional Development & Travel         1,083,976         1,083,976         0         0         -461,778         -201,750         420,448         -663,528           Rentals & Leases         161,002         161,002         0         0         -3,838         -857         156,307         -4,695           Dues & Fees         236,072         236,072         0         0         0         -182,896         -51,376         -182,896           Insurance         191,100         191,100         0         0         0         -27,000         -2,400         161,700         -29,400           Supplies (Includes Surplus)         4,498,771         4,498,771         -32,338         0         -515,965         756         1,000,000         4,951,224         452,453           Utilities         1,391,474         1,391,474         0         0         10         12,400         -52,000         75,000         75,000         75,000                                                                                                                                                                                                                                                                                                                                                                                                                                                                                                                                                                                                                                                                                                                                                                                                                                                               | Sub-Total - Salaries & Benefits    | 42,249,363 | 42,249,363 | 0         | 28,051      | 856,569  | 98,399    | -386,033  | 135,807    | 42,982,156  | 732,793      |
| Student Transportation         30,000         30,000         30,000         0         0         5,000         5,000         35,000         5,000           Professional Development & Travel         1,083,976         1,083,976         0         0         0         -461,778         -201,750         420,448         -663,528           Rentals & Leases         161,002         161,002         0         0         -3,838         -857         156,307         -4,695           Dues & Fees         236,072         236,072         0         0         0         -38,838         -857         156,307         -4,695           Insurance         191,100         191,100         0         0         0         -27,000         -2,400         161,700         -29,400           Supplies (Includes Surplus)         4,498,771         4,498,771         -32,338         0         -515,965         756         1,000,000         4,951,224         452,453           Utilities         1,391,474         1,391,474         0         0         102,445         -6,500         1,487,419         95,945           Contingency - Independent Learning         0         0         0         0         0         0         0         0         -52,000<                                                                                                                                                                                                                                                                                                                                                                                                                                                                                                                                                                                                                                                                                                                                                                                                                                                                  | Supplies & Services                |            |            |           |             |          |           |           |            |             |              |
| Professional Development & Travel         1,083,976         1,083,976         0         0         -461,778         -201,750         420,448         -663,528           Rentals & Leases         161,002         161,002         0         0         -3,838         -857         156,307         -4,695           Dues & Fees         236,072         236,072         0         0         0         -27,000         -2,400         161,700         -29,400           Supplies (Includes Surplus)         4,498,771         4,498,771         -32,338         0         -515,965         756         1,00,000         4,951,224         452,453           Utilities         1,391,474         1,391,474         0         0         0         102,445         -6,500         1,487,419         95,945           Contingency - Independent Learning         0         0         0         0         127,000         -52,000         75,000         75,000           Capital Assets Purchased Transfers         171,569         0         0         0         0         0         -72,000         -52,000         75,000         75,000           Sup-Total - Supplies & Services         8,691,615         7,122,956         0         -32,338         0         350,651 <td< td=""><td>Services</td><td>927,651</td><td>927,651</td><td>0</td><td>0</td><td>0</td><td>-89,407</td><td>-9,792</td><td></td><td>828,452</td><td>-99,199</td></td<>                                                                                                                                                                                                                                                                                                                                                                                                                                                                                                                                                                                                                                                                               | Services                           | 927,651    | 927,651    | 0         | 0           | 0        | -89,407   | -9,792    |            | 828,452     | -99,199      |
| Rentals & Leases         161,002         161,002         0         0         3,838         -857         156,307         -4,695           Dues & Fees         236,072         236,072         0         0         0         -182,896         53,176         -182,896           Insurance         191,100         191,100         0         0         0         -27,000         -2,400         161,700         -29,400           Supplies (Includes Surplus)         4,498,771         4,498,771         -32,338         0         -515,965         756         1,000,000         4,951,224         452,453           Utilities         1,391,474         1,391,474         0         0         0         102,445         -6,500         1,487,419         95,400           Contingency - Independent Learning         0         0         0         0         127,000         -52,000         75,000         75,000           Capital Assets Purchased Transfers         171,569         0         0         0         0         0         0         0         -72,500         -72,500         75,000         -71,569           Sub-Total - Supplies & Services         8,691,615         7,122,956         0         -32,338         0         350,651                                                                                                                                                                                                                                                                                                                                                                                                                                                                                                                                                                                                                                                                                                                                                                                                                                                                       | Student Transportation             | 30,000     | 30,000     | 0         | 0           | 0        | 5,000     |           |            | 35,000      | 5,000        |
| Dues & Fees         236,072         236,072         0         0         -182,896         53,176         -182,896           Insurance         191,100         191,100         0         0         0         -27,000         -2,400         161,700         -29,400           Supplies (Includes Surplus)         4,498,771         4,498,771         -32,338         0         -515,965         756         1,000,000         4,951,224         452,453           Utilities         1,391,474         1,391,474         0         0         0         102,445         -6,500         1,487,419         95,945           Contingency - Independent Learning         0         0         0         0         127,000         -52,000         75,000         75,000           Capital Assets Purchased Transfers         171,569         0         0         0         0         0         0         0         -72,500         -72,500         75,000         -711,569           Surplus         0         -1,397,090         -1,397,090         1,397,090         0         0         0         0         0         0         0         0         0         0         0         0         0         0         0         0         0                                                                                                                                                                                                                                                                                                                                                                                                                                                                                                                                                                                                                                                                                                                                                                                                                                                                                             | Professional Development & Travel  | 1,083,976  | 1,083,976  | 0         | 0           | 0        | -461,778  | -201,750  |            | 420,448     | -663,528     |
| Insurance         191,100         191,100         0         0         0         -27,000         -2,400         161,700         -29,400           Supplies (Includes Surplus)         4,498,771         4,498,771         -32,338         0         -515,965         756         1,000,000         4,951,224         452,453           Utilities         1,391,474         1,391,474         0         0         0         102,445         -6,500         1,487,419         95,945           Contingency - Independent Learning         0         0         0         0         127,000         -52,000         75,000         75,000           Capital Assets Purchased Transfers         171,569         0         0         0         0         0         0         0         0         -71,569           Surplus         0         -1,397,090         1,397,090         1,397,090         0         0         0         0         0         0         0         0         0         0         0         0         0         0         0         0         0         0         0         0         0         0         0         0         0         0         0         0         0         0         0                                                                                                                                                                                                                                                                                                                                                                                                                                                                                                                                                                                                                                                                                                                                                                                                                                                                                                                   | Rentals & Leases                   | 161,002    | 161,002    | 0         | 0           | 0        | -3,838    | -857      |            | 156,307     | -4,695       |
| Supplies (Includes Surplus)         4,498,771         4,498,771         -32,338         0         -515,965         756         1,000,000         4,951,224         452,453           Utilities         1,391,474         1,391,474         0         0         0         102,445         -6,500         1,487,419         95,945           Contingency - Independent Learning         0         0         0         0         127,000         -52,000         75,000         75,000           Capital Assets Purchased Transfers         171,569         0         0         0         0         0         0         0         0         -171,569           Surplus         0         -1,397,090         1,397,090         1,397,090         0         0         0         0         0         0         0         0         0         0         0         0         0         0         0         0         0         0         0         0         0         0         0         0         0         0         0         0         0         0         0         0         0         0         0         0         0         0         0         0         0         0         0         0         <                                                                                                                                                                                                                                                                                                                                                                                                                                                                                                                                                                                                                                                                                                                                                                                                                                                                                                                       | Dues & Fees                        | 236,072    | 236,072    | 0         | 0           | 0        | -182,896  |           |            | 53,176      | -182,896     |
| Utilities         1,391,474         1,391,474         0         0         102,445         -6,500         1,487,419         95,945           Contingency - Independent Learning         0         0         0         0         127,000         -52,000         75,000         75,000           Capital Assets Purchased Transfers         171,569         0         0         0         0         0         0         0         0         0         -171,569           Surplus         0         -1,397,090         1,397,090         1,397,090         0         0         0         0         0         0         0         0         0         0         0         0         0         0         0         0         0         0         0         0         0         0         0         0         0         0         0         0         0         0         0         0         0         0         0         0         0         0         0         0         0         0         0         0         0         0         0         0         0         0         0         0         0         0         0         0         0         0         0                                                                                                                                                                                                                                                                                                                                                                                                                                                                                                                                                                                                                                                                                                                                                                                                                                                                                                                                                                | Insurance                          | 191,100    | 191,100    | 0         | 0           | 0        | -27,000   | -2,400    |            | 161,700     | -29,400      |
| Contingency - Independent Learning         0         0         0         0         127,000         -52,000         75,000         75,000         75,000         75,000         75,000         75,000         75,000         75,000         75,000         75,000         75,000         75,000         75,000         75,000         75,000         75,000         75,000         75,000         75,000         75,000         75,000         75,000         75,000         75,000         75,000         75,000         75,000         75,000         75,000         75,000         75,000         75,000         75,000         75,000         75,000         75,000         75,000         75,000         75,000         75,000         75,000         75,000         75,000         75,000         75,000         75,000         75,000         75,000         75,000         75,000         75,000         75,000         75,000         75,000         75,000         75,000         75,000         75,000         75,000         75,000         75,000         75,000         75,000         75,000         75,000         75,000         75,000         75,000         75,000         75,000         75,000         75,000         75,000         75,000         75,000         75,000         75,000         <                                                                                                                                                                                                                                                                                                                                                                                                                                                                                                                                                                                                                                                                                                                                                                                                      | Supplies (Includes Surplus)        | 4,498,771  | 4,498,771  |           | -32,338     | 0        | -515,965  | 756       | 1,000,000  | 4,951,224   | 452,453      |
| Capital Assets Purchased Transfers         171,569         0         0         0         0         0         0         0         -171,569           Surplus         0         -1,397,090         1,397,090         1,397,090         0         0         0         0         0         0         0         0         0         0         0         0         0         0         0         0         0         0         0         0         0         0         0         0         0         0         0         0         0         0         0         0         0         0         0         0         0         0         0         0         0         0         0         0         0         0         0         0         0         0         0         0         0         0         0         0         0         0         0         0         0         0         0         0         0         0         0         0         0         0         0         0         0         0         0         0         0         0         0         0         0         0         0         0         0         0         0                                                                                                                                                                                                                                                                                                                                                                                                                                                                                                                                                                                                                                                                                                                                                                                                                                                                                                                                                                                           | Utilities                          | 1,391,474  | 1,391,474  | 0         | 0           | 0        | 102,445   | -6,500    |            | 1,487,419   | 95,945       |
| Surplus         0         -1,397,090         1,397,090         1,397,090         0         0         0         0         0         0         0         0         0         -272,543         1,000,000         8,168,726         -522,889         0         -522,889         0         -522,889         0         0         -4,287         856,569         449,050         -658,576         1,135,807         51,150,882         209,904                                                                                                                                                                                                                                                                                                                                                                                                                                                                                                                                                                                                                                                                                                                                                                                                                                                                                                                                                                                                                                                                                                                                                                                                                                                                                                                                                                                                                                                                                                                                                                                                                                                                                      | Contingency - Independent Learning | 0          | 0          | 0         | 0           | 0        | 127,000   | -52,000   |            | 75,000      | 75,000       |
| Sub-Total - Supplies & Services         8,691,615         7,122,956         0         -32,338         0         350,651         -272,543         1,000,000         8,168,726         -522,889           Total Expenditures         50,940,978         49,372,319         0         -4,287         856,569         449,050         -658,576         1,135,807         51,150,882         209,904                                                                                                                                                                                                                                                                                                                                                                                                                                                                                                                                                                                                                                                                                                                                                                                                                                                                                                                                                                                                                                                                                                                                                                                                                                                                                                                                                                                                                                                                                                                                                                                                                                                                                                                              | Capital Assets Purchased Transfers | 171,569    | 0          | 0         | 0           | 0        | 0         |           |            | 0           | -171,569     |
| Total Expenditures         50,940,978         49,372,319         0         -4,287         856,569         449,050         -658,576         1,135,807         51,150,882         209,904                                                                                                                                                                                                                                                                                                                                                                                                                                                                                                                                                                                                                                                                                                                                                                                                                                                                                                                                                                                                                                                                                                                                                                                                                                                                                                                                                                                                                                                                                                                                                                                                                                                                                                                                                                                                                                                                                                                                      | Surplus                            | 0          | -1,397,090 |           |             |          | 1,397,090 |           |            | 0           | 0            |
|                                                                                                                                                                                                                                                                                                                                                                                                                                                                                                                                                                                                                                                                                                                                                                                                                                                                                                                                                                                                                                                                                                                                                                                                                                                                                                                                                                                                                                                                                                                                                                                                                                                                                                                                                                                                                                                                                                                                                                                                                                                                                                                              | Sub-Total - Supplies & Services    | 8,691,615  | 7,122,956  | 0         | -32,338     | 0        | 350,651   | -272,543  | 1,000,000  | 8,168,726   | -522,889     |
| Surplus/(Deficit) 0 -317,726 0 -2,576 261,357 -309,180 1,503,801 -1,135,807 -131 -131                                                                                                                                                                                                                                                                                                                                                                                                                                                                                                                                                                                                                                                                                                                                                                                                                                                                                                                                                                                                                                                                                                                                                                                                                                                                                                                                                                                                                                                                                                                                                                                                                                                                                                                                                                                                                                                                                                                                                                                                                                        | Total Expenditures                 | 50,940,978 | 49,372,319 | 0         | -4,287      | 856,569  | 449,050   | -658,576  | 1,135,807  | 51,150,882  | 209,904      |
|                                                                                                                                                                                                                                                                                                                                                                                                                                                                                                                                                                                                                                                                                                                                                                                                                                                                                                                                                                                                                                                                                                                                                                                                                                                                                                                                                                                                                                                                                                                                                                                                                                                                                                                                                                                                                                                                                                                                                                                                                                                                                                                              | Surplus/(Deficit)                  | 0          | -317,726   | 0         | -2,576      | 261,357  | -309,180  | 1,503,801 | -1,135,807 | -131        | -131         |