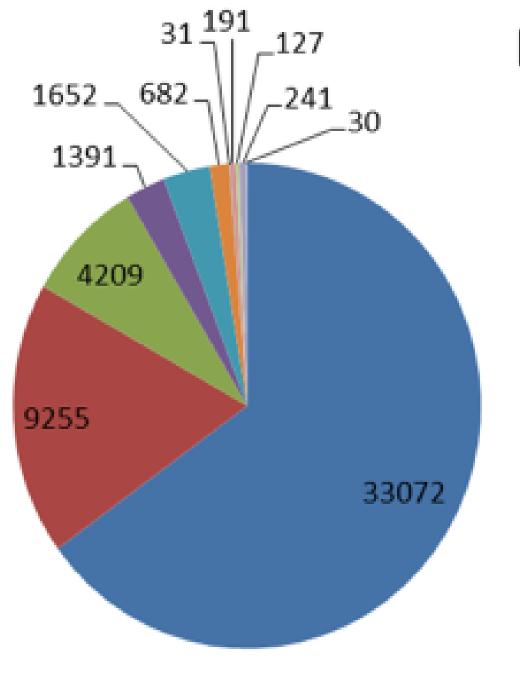

### Revenue - Other

| Fund:   | O Operating                   |               |                |            |             |             |      |
|---------|-------------------------------|---------------|----------------|------------|-------------|-------------|------|
|         |                               |               |                |            | FULL YEAR   |             |      |
| OBJEC   | TITLE                         | JAN           | YEAR TO DATE   | ENCUMBERED | BUDGET      | AVAILABLE   | PERC |
|         |                               |               |                |            |             |             |      |
| 62100   | Provincial Operating Grant    | 4,727,009.00- | 24,354,895.00- |            | 47,745,265- | 23,390,370- | 49   |
| 62120   | Pay Equity                    |               | 30,100.00-     |            | 300,996-    | 270,896-    | 90   |
| 62900   | Other Min/Ed Grants           |               | 9,700.00-      |            | 195,579-    | 185,879-    | 95   |
| 64120   | Other Provincial Revenue      | 55,881.00-    | 76,417.78-     |            | 125,830-    | 49,412-     | 39   |
| 64400   | Correspondence Fees           | 2,400.00-     | 24,000.00-     |            | 30,000-     | 6,000-      | 20   |
| 64500   | Bussing Fees - Private        |               |                |            | 47,000-     | 47,000-     | 100  |
| 64501   | Bussing Fees - Non-Catchment  |               | 5,452.60       |            |             | 5,453-      |      |
| 64710   | Tuition-Internat Progam       |               | 383,776.50-    |            | 862,041-    | 478,265-    | 55   |
| 64711   | Homestay Rev-Internat Program |               | 252,013.34-    |            | 487,800-    | 235,787-    | 48   |
| 64800   | Local Education Agreements    |               | 12,176.08      |            | 193,769-    | 205,945-    | 106  |
| 64900   | Miscellaneous Fees & Revenues | 210.00-       | 63,043.66-     |            | 151,583-    | 88,539-     | 58   |
| 64901   | Misc Rev - Other - Ace It/SSA | 500.00-       | 29,800.00-     |            | 70,000-     | 40,200-     | 57   |
| 65900   | Rental & Lease Income         | 11,174.25-    | 75,809.75-     |            | 117,742-    | 41,932-     | 36   |
| 66100   | Interest On Deposits          | 6,276.28-     | 35,658.93-     |            | 96,258-     | 60,599-     | 63   |
| 67000   | Applied Surplus - Operating   |               |                |            | 1,726,108-  | 1,726,108-  | 100  |
| TOTAL F | OR Fund - 0                   | 4,803,450.53- | 25,317,586.28- | 0.00       | 52,149,971- | 26,832,385- | 51   |