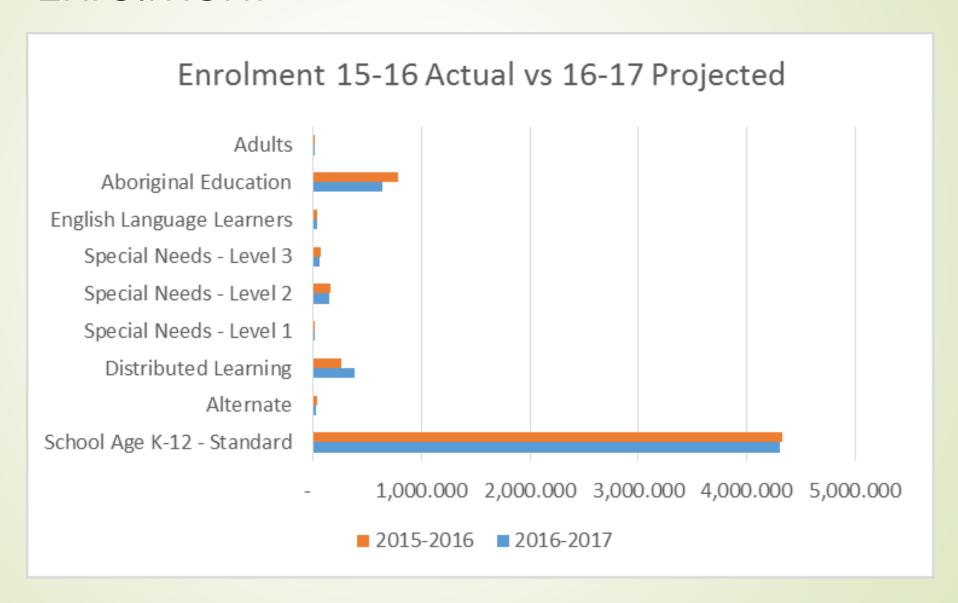

### Enrolment - September

|                                  |           |           | Growth +  |        |
|----------------------------------|-----------|-----------|-----------|--------|
|                                  | 2016-2017 | 2015-2016 | Decline - |        |
| School Age K-12 - Standard       | 4,302.875 | 4,334.750 | -31.875   |        |
| Alternate                        | 20.000    | 37.000    | -17.000   |        |
| Distributed Learning             | 384.500   | 263.375   | 121.125   | 72.250 |
| Special Needs - Level 1          | 3.000     | 3.000     | 0.000     |        |
| Special Needs - Level 2          | 152.000   | 155.000   | -3.000    |        |
| Special Needs - Level 3          | 55.000    | 64.000    | -9.000    |        |
| <b>English Language Learners</b> | 32.000    | 31.000    | 1.000     |        |
| Aboriginal Education             | 639.000   | 786.000   | -147.000  |        |
| Adults                           | 2.000     | 3.625     | -1.625    |        |