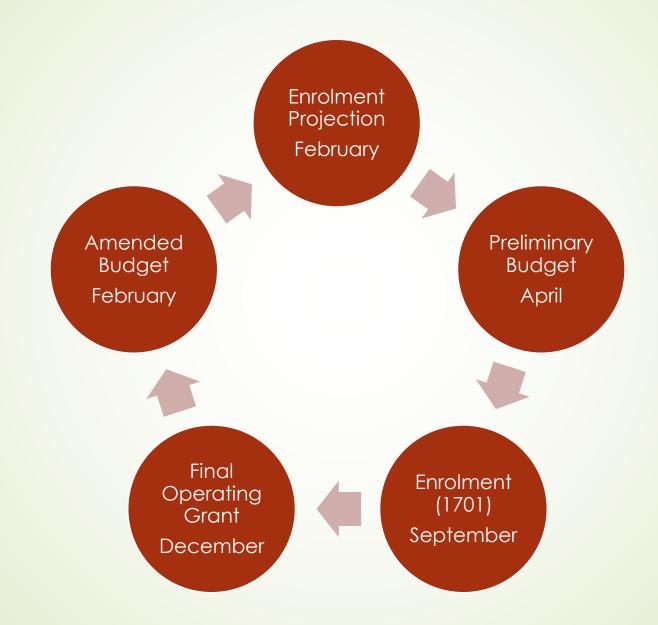

#### Enrolment

- 3 year enrolment projections each February prior to the fiscal year
- Due to Ministry February 15, 2016 for 16/17, 17/18, 18/19
- Today .... Year 2 of last year's 3 year projection
- Or in other words enrolment projected for 16/17 in February 2015
- 16-17 to 18-19 data is being gathered from PVP& portfolio managers now
- Submission to MOE in two weeks