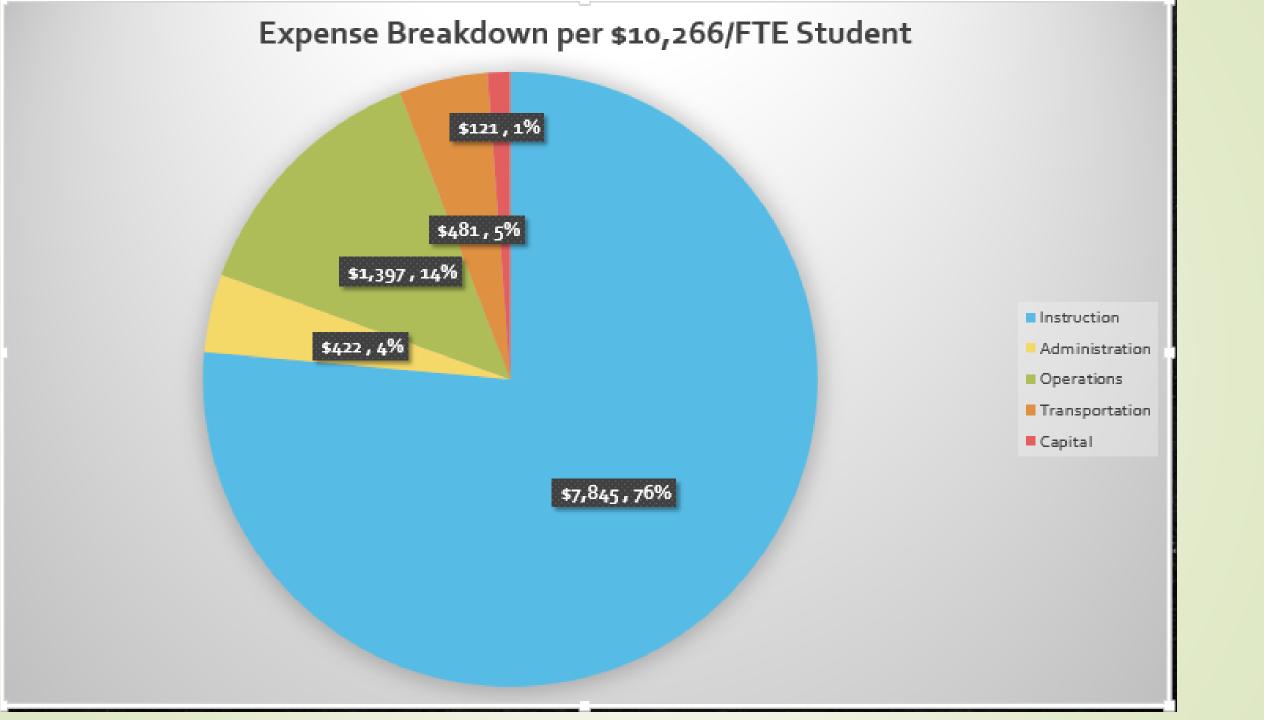

|          |       |             |               |                  |                                         |       |        |       |          |       |           |

### Expenses

#### Operating - Per Pupil Expense Breakdown

| Operating      | \$           | % of Total | Per FTE       |
|----------------|--------------|------------|---------------|
| Instruction    | \$37,662,560 | 76%        | \$ 7,845      |
| Administration | \$ 2,025,926 | 4%         | \$ 422        |
| Operations     | \$ 6,709,052 | 14%        | \$ 1,397      |
| Transportation | \$ 2,307,618 | 5%         | \$ 481        |
| Capital        | \$ 581,138   | 1%         | <u>\$ 121</u> |
| Total          | \$49,286,294 |            | \$10,266      |
|                |              |            |               |





## Exp by Type (1000's)

- Wages
- Benefits
- Supplies
- Utilities
- Services
- Pro-D & Travel
- Rentals & Lease
- Insurance
- Contingency IL

# SCHOOL DISTRICT NO. 8 (KOOTENAY LAKE) SCHOOL ALLOCATIONS - RE-CALC FOR THE 2015/2016 YEAR

|   |                                 |           |           |           |           |           | SUPPLIES  | ALLOCATION | 5         |           |            |            |
|---|---------------------------------|-----------|-----------|-----------|-----------|-----------|-----------|------------|-----------|-----------|------------|------------|
|   |                                 |           |           |           |           |           |           |            |           |           |            | 15-1       |
|   |