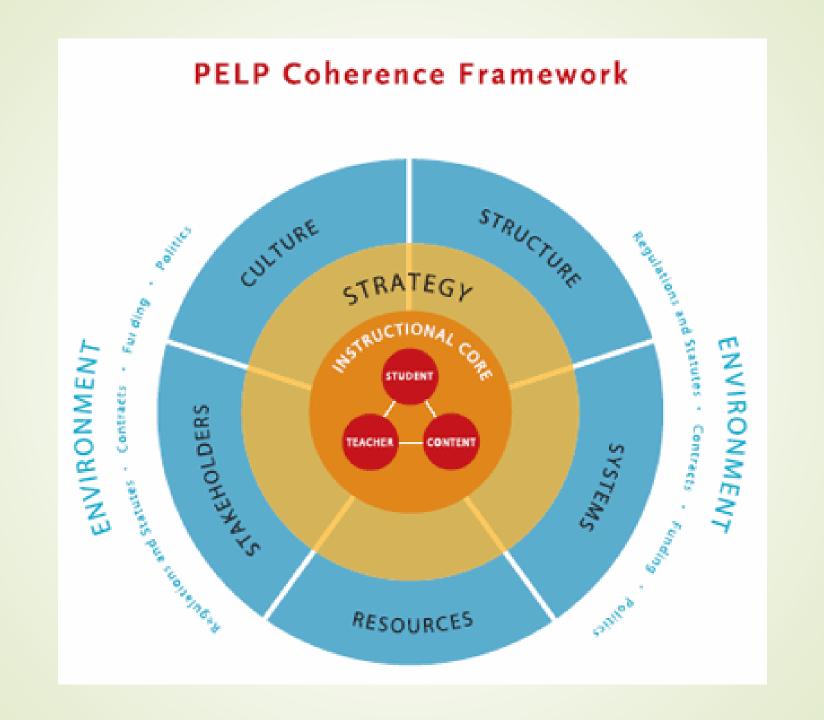

**Instructional core**: The core includes three interdependent components: teachers' knowledge and skill, students' engagement in their own learning, and academically challenging content.

**Theory of Change**: The organization's belief about the relationships between certain actions and desired outcomes, often phrased as an "if... then..." statement. This theory links the mission of increased performance for all students to the strategy the organization will use to achieve that goal.

**Strategy**: A coherent set of actions a district deliberately undertakes to strengthen the instructional core with the objective of raising student performance district-wide. Gaining coherence among actions at the district, school, and classroom levels will make a district's chosen strategy more scalable and sustainable.

**Stakeholders**: The people and groups inside and outside of the district - district and school staff, governing bodies, unions and associations, parents and parent organizations, civic and community leaders and organizations.

**Culture**: The predominant norms, values, and attitudes that define and drive behavior in the district.

- Structure: Structures help define how the work of the district gets done. It includes how people are organized, who has responsibility and accountability for results, and who makes or influences decisions. Structures can be both formal (deliberately established organizational forms) and informal (the way decisions get made or the way people work and interact outside of formal channels).
- Systems: School districts manage themselves through a variety of systems, which are the processes and procedures through which work gets done. Systems are built around such important functions as career development and promotion, compensation, student assignment, resource allocation, organizational learning, and measurement and accountability. Most practically, systems help people feel like they do not have to "reinvent the wheel" when they need to get an important, and often multi-step, task done.
- Resources: Managing the flow of financial resources throughout the organization is important, but resources also include people and physical assets such as technology and data. When school districts carefully manage their most valuable resource--people--and understand what investments in technology and data systems are necessary to better support teaching and learning, the entire organization is brought closer to coherence.
- **Environment**: A district's environment includes all the external factors that can have an impact on strategy, operations, and performance (i.e. regulations and statutes, contracts, funding and politics