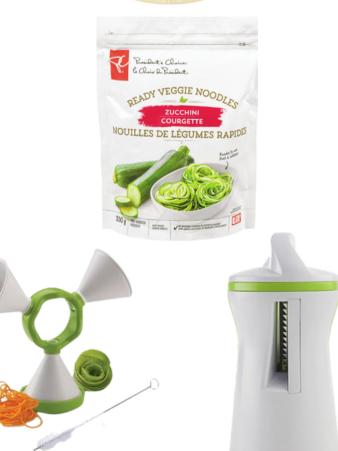

#### ZOODLES

- Shred zucchini
- Toss in Parmesan cheese or Italian dressing
- Side of veggies and/or fruit

#### WALMART

Vegetable Spiralizer

- SpiraLife Spiralizer Vegetable Slicer (\$11.99)
- Starfrit 3 in 1 Spiralizer (\$9.57)